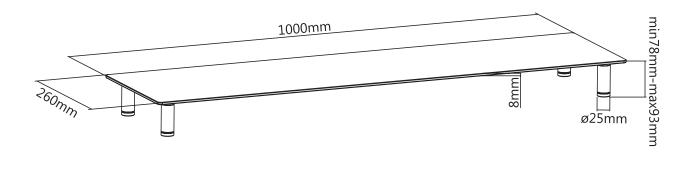

#### Features:

- » Durable product with maximum capacity of 20kg
- » Raise monitor to a more comfortable viewing position
- » Provides storage space for desk items
- » Easy to install
- » Dimension: 1000 x 260 x 93mm, glass thickness: 8mm

## LogiLink

Tabletop Monitor Riser For Laptop and Monitor

Art. No.: BP0060

| Screen Size        | 13"-32"           |
|--------------------|-------------------|
| Rated Load         | 20KG (44lbs)      |
| Glass Thickness    | 8mm               |
| Height Range       | 78-93mm           |
| Product Dimensions | 1000 x 260 x 93mm |