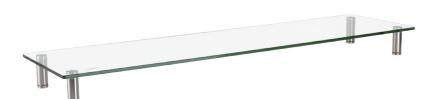

# LogiLink

Tabletop Monitor Riser For Laptop and Monitor

Art. No.: BP0060

Ideal for maximizing the available work area in a cramped workstation.

#### Features:

- » Durable product with maximum capacity of 20kg
- » Raise monitor to a more comfortable viewing position
- » Provides storage space for desk items
- » Easy to install
- » Dimension: 1000 x 260 x 93mm, glass thickness: 8mm