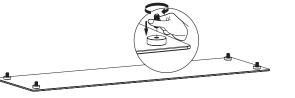

# LogiLink

Tabletop Monitor Riser For Laptop and Monitor

Art. No.: BP0060

Ideal for maximizing the available work area in a cramped workstation.

#### Features:

- » Durable product with maximum capacity of 20kg
- » Raise monitor to a more comfortable viewing position
- » Provides storage space for desk items
- » Easy to install
- » Dimension: 1000 x 260 x 93mm, glass thickness: 8mm





Slim glass panel provides an elegant look and lightweight design

Adjustable stainless steel feet







Made in China



## LogiLink

Tabletop Monitor Riser For Laptop and Monitor

Art. No.: BP0060







| Screen Size        | 13"-32"           |
|--------------------|-------------------|
| Rated Load         | 20KG (44lbs)      |
| Glass Thickness    | 8mm               |
| Height Range       | 78-93mm           |
| Product Dimensions | 1000 x 260 x 93mm |



### Package Contents:

- » 1 x Tabletop Monitor Riser
- » 1 x Screw Package

### Package Informations:

- » Packing Dimension: 1040 x 276 x 38mm
- » Packing Weight: kg
- » Carton Dimension: 1055 x 290 x 135mm
- » Carton Q'ty: 3pcs
- » Carton Weight: 18.2kg







RoHS \* Th compliant \*A

Made in China