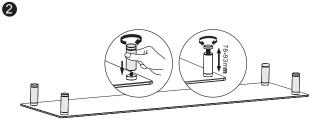

# LogiLink

Tabletop Monitor Riser For Laptop and Monitor

Art. No.: BP0060

Ideal for maximizing the available work area in a cramped workstation.

#### Features:

- » Durable product with maximum capacity of 20kg
- » Raise monitor to a more comfortable viewing position
- » Provides storage space for desk items
- » Easy to install
- » Dimension: 1000 x 260 x 93mm, glass thickness: 8mm





Slim glass panel provides an elegant look and lightweight design

Adjustable stainless steel feet







Made in China



## LogiLink

Tabletop Monitor Riser For Laptop and Monitor

Art. No.: BP0060







| Screen Size        | 13"-32"           |
|--------------------|-------------------|
| Rated Load         | 20KG (44lbs)      |
| Glass Thickness    | 8mm               |
| Height Range       | 78-93mm           |
| Product Dimensions | 1000 x 260 x 93mm |



### Package Contents:

- » 1 x Tabletop Monitor Riser
- » 1 x Screw Package

### Package Informations:

- » Packing Dimension: 1040 x 276 x 38mm
- » Packing Weight: kg
- » Carton Dimension: 1055 x 290 x 135mm
- » Carton Q'ty: 3pcs
- » Carton Weight: 18.2kg







RoHS \* Th compliant \*A

Made in China