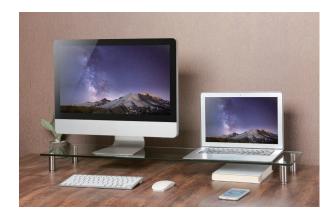

# LogiLink

Tabletop Monitor Riser For Laptop and Monitor

Art. No.: BP0060

Ideal for maximizing the available work area in a cramped workstation.

#### Features:

- » Durable product with maximum capacity of 20kg
- » Raise monitor to a more comfortable viewing position
- » Provides storage space for desk items
- » Easy to install
- » Dimension: 1000 x 260 x 93mm, glass thickness: 8mm

Slim glass panel provides an elegant look and lightweight design

Adjustable stainless steel feet

Made in China