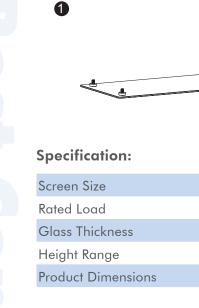

## LogiLink

Tabletop Monitor Riser For Laptop and Monitor

Art. No.: BP0060

| Screen Size        | 13"-32"           |
|--------------------|-------------------|
| Rated Load         | 20KG (44lbs)      |
| Glass Thickness    | 8mm               |
| Height Range       | 78-93mm           |
| Product Dimensions | 1000 x 260 x 93mm |