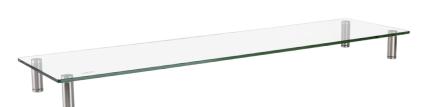

# LogiLink

Tabletop Monitor Riser For Laptop and Monitor

Art. No.: BP0060

Ideal for maximizing the available work area in a cramped workstation.

#### Features:

- » Durable product with maximum capacity of 20kg
- » Raise monitor to a more comfortable viewing position
- » Provides storage space for desk items
- » Easy to install
- » Dimension: 1000 x 260 x 93mm, glass thickness: 8mm