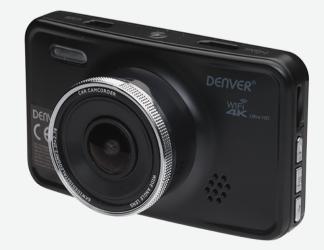

## **Denver CCG-4010**

- 4K Car dashcam with GPS & Wi-Fi function
- Video resolution: up to 4K@30fps
- GPS lets you see speed & map afterwards
- Loop recording just set and forget & it will record automatically
- 140° viewing angle
- 3" Display
- G-sensor secures recording if involved in accident
- Built-in microphone & speaker
- Wi-Fi function (pair with smartphone)
- Smart ADAS function (check for lane change etc.)
- Built-in rechargeable battery
- External memory: Micro SD card up to 32GB (not incl.)
- Charges via 12V car adapt.
- GPS antenna uses cable into camera

## Highlights

Dashcam with suction cup holder and car adaptor, records automatically when you start the car and stops when you stop the car, GPS function lets you see the speed, distance and route on Google maps, and Wi-Fi function