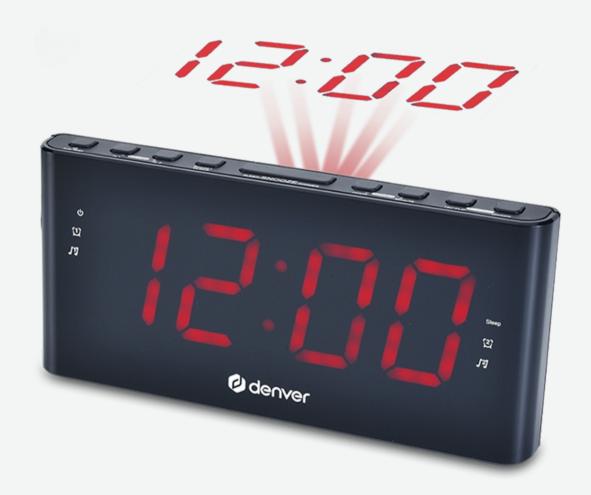

## **Denver CPR-710**

- PLL FM clockradio with projection clock
- 180° projection clock with focus adjustment
- 1.8" blue LED display with dimmer function
- Preset stations memory
- Wake up by radio or beeper
- Dual alarm function
- Snooze function/sleep function

- 40

Highlights

Dual alarm function, 180° projection of time, 1.8" large LED display

• ,

Power

230V~50HZ

•

Battery