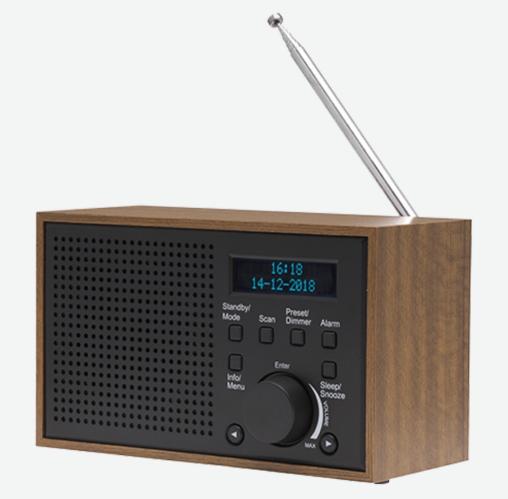

## **Denver DAB-46 DARK GREY**

- DAB+ digital radio and also built-in FM radio
- LCD display
- Automatically sets the clock via DAB
- Alarm function Wake up to melody, DAB or FM radio
- Output power: 2W RMS
- Telescopic antenna
- Can be used with included adaptor or 4 x size "AA" batteries (batteries not included)

HIGHLIGHTS

DAB+, FM, Clock, Alarm

4 POWER

ð

Supply voltage: 230V AC/DC adaptor (Included)

BATTERY

Works with 4 x size "AA" batteries (not incl.)

TUNERS

DAB+ & FM tuner

VOLUME 2W RMS