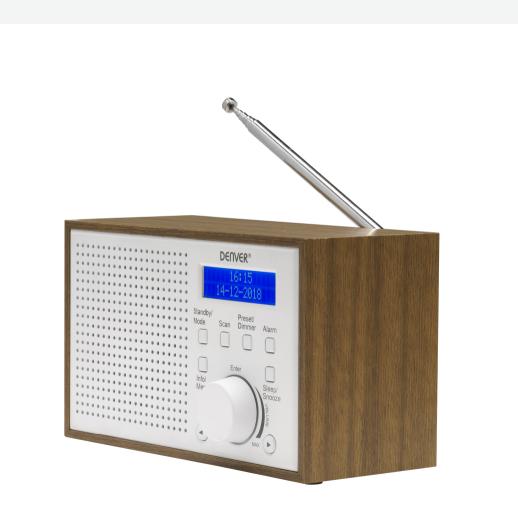

## **Denver DAB-46WHITE**

- DAB+ digital radio and also built-in FM radio
- LCD display
- Automatically sets the clock via DAB
- Alarm function Wake up to melody, DAB or FM radio
- Output power:2W RMS
- Telescopic antenna
- Can be used with included adaptor or 4 x size "AA" batteries (batteries not included)

HIGHLIGHTS DAB+, FM, Clock, Alarm

4 POWER

Supply voltage: 230V AC/DC adaptor (Included)

ð

BATTERY

Works with 4 x size "AA" batteries (not incl.)

TUNERS

DAB+ & FM tuner