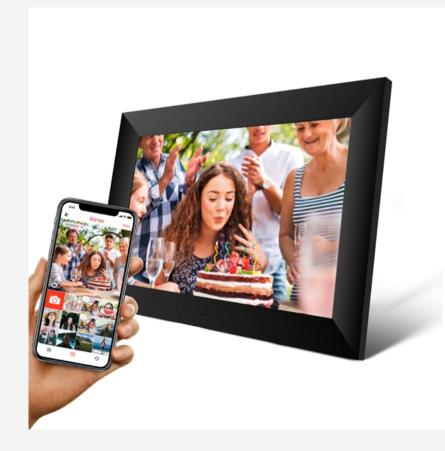

## **Denver PFF-1014BLACK**

- Smart 10.1" Wi-Fi photoframe with IPS touchscreen & 16GB flash storage (eMMC)
- Preinstalled FRAMEO software
- Download app to your smartphone, and then push photos & videos through to the FRAMEO photoframe
- FRAMEO is a new type of social media based on photos Have hundreds of friends pushing pictures & videos directly photoframe.
- Add text to the pictures
- The owner of the FRAMEO photoframe are in control. Add and delete friends
- directly from the touchscreen
- 10.1" IPS touchscreen with resolution:
- 1280x800
- Set time for rotation of pictures between
- 10 seconds & 30 mins.
- Timer function to make the FRAMEO
- photoframe turn off automatically at night

**.** 

- Highlights 10.1", IPS touchscreen, Wi-Fi, MicroSD, social photomedia
- ▶ Power 100-240V~50-60Hz/5V~2A adaptor
- •

Memory 16GB internal storage + MicroSD card slot for

importing pictures from MicroSD card