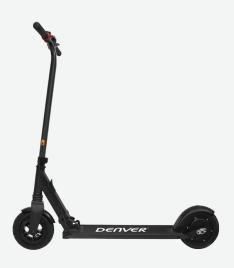

## **Denver SCO-80110**

- E-scooter with aluminium frame & 300W motor
- Engine is in in the rearwheel
- Maximum speed up to 20 km/h
- Supports persons up to 100 kg
- Built-in rechargeable battery 4000mAh
- Charge time 2-3 hours
- Driving range charge: up to 12 km
- Foldable for easy carrying
- Flectric brake and manual foot brake on back wheel
- Lightweight: 9,9 Kg
- 8" Wheels with inflateable tyre
- Including multifunctional display

HIGHLIGHTS

300W engine, Max. speed up to 20km/h, range up to 12 km, foldable, 8" inflatable wheels, light weight

POWER

230V charger included

BATTERY

4000mAh built-in battery

MATERIALS

Aluminium frame, rubber wheels/handles