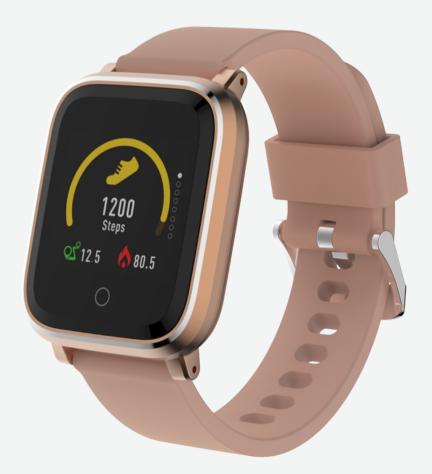

## **Denver SW-160 ROSE**

- Bluetooth smartwatch with heartrate sensor
- 1.3-inch IPS full screen display
- IP67 Dust & Waterproof
- Multi-Sport Mode (Running, Walking, Indoor Run & Cycling)
- Track your sport performance
- Built-in HR sensor, monitor your heart rate.
- Monitor your daily activity and sleep
- Display SMS, emails, calendar events and social media activity
- Smart wake-up, raise or shake your arm to wake up the device
- Fully compatible with iOS8 or above and Android 4.4 or above