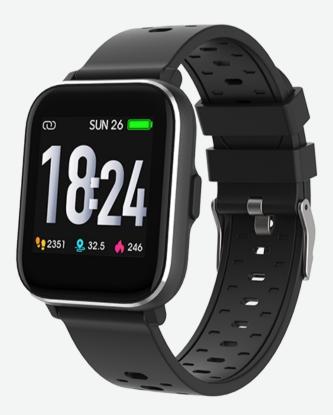

## **Denver SW-162 BLACK**

- Bluetooth smartwatch with body temperature & heartrate sensor
- 1.4-inch full touch IPS display + one return button on the side for easy navigation
- IP67 Dust & Waterproof
- Multi-Sport Mode (Running, Walking, Indoor Run & Cycling)
- Track your sport performance
- Built-in HR sensor, monitor your heart rate
- Built-in high precision body temperature sensor
- Monitor your daily activity and sleep
- Display SMS, emails, calendar events and social media activity
- Compatible with Google fit & Apple Health
- Smart wake-up, raise or shake your arm to wake up the device
- Fully compatible with iOS8 or above and Android 4.4 or above