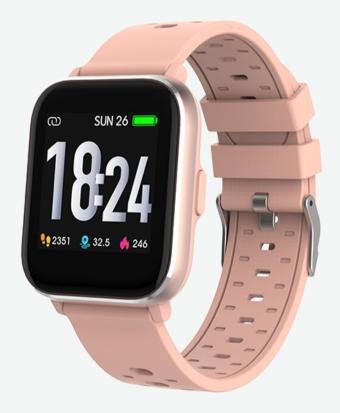

## **Denver SW-162 Rose**

- Bluetooth smartwatch with body temperature & heartrate sensor
- 1.4-inch full touch IPS display + one return button on the side for easy navigation
- IP67 Dust & Waterproof
- Multi-Sport Mode (Running, Walking, Indoor Run & Cycling)
- Track your sport performance
- Built-in HR sensor, monitor your heart rate
- Built-in high precision body temperature sensor
- Monitor your daily activity and sleep
- Display SMS, emails, calendar events and social media activity
- Compatible with Google fit & Apple Health
- Smart wake-up, raise or shake your arm to wake up the device
- Fully compatible with iOS8 or above and Android 4.4 or above