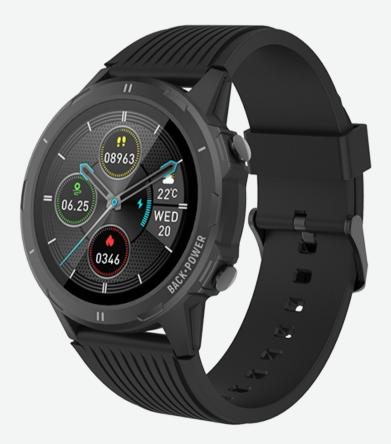

## **Denver SW-351**

- Bluetooth Smart Watch with heart rate sensor
- 1,3" full touch colour IPS display
- Track your sport performance, monitor your daily acticvity and sleep
- Built-in high precision body temperature measurement
- Built-in heart rate sensor
- Multi-sport mode: Walking, running, cycling, hiking, skipping, Yoga and more
- IP68 waterproof
- Display SMS, calls, social media activity, calendar events
- Remote shutter and music control of smart phone
- up to 5 days usage per charge standby up to 15 days

Highlights

Smartwatch, Bluetooth, heartrate sensor, body temperature sensor, tracks your steps & sleep, shows caller ID and SMS notification and emails

Power
USB charger included

• 🔳

Battery

Built-in 220mAh rechargeable battery