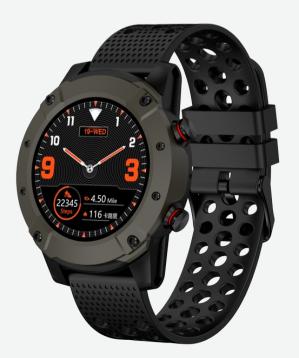

# **Denver SW-650**

- Bluetooth smartwatch with GPS+GLONASS function
- 1.3-inch AMOLED full screen display
- Multi-Sport Mode (Running, Walking, Hiking, Biking, Indoor Run & Trail Run)
- Track your sport performance & share it
- Provide comprehensive GPS location
- Built-in HR sensor & blood pressure sensor
- Built-in altimeter, barometer & temp.
- Monitor your daily activity and sleep
- Display SMS, emails, calendar events and social media activity
- Smart wake-up, raise or shake your arm to wake up the device
- Remote music playback, remote capture photo on your Smartphone
- Built-in loudspeaker
- Fully compatible with iOS7 or above and Android 4.4 or above
- Battery use time: GPS up to 15 hours, Bluetooth up to 7 days
- IP68 waterproof
- Compatible with Google Fit & Apple Health