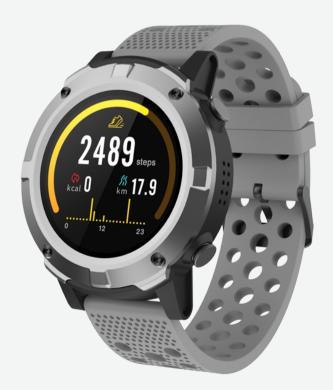

## Denver SW-660 GREY+GREY STRAP

- Bluetooth smartwatch with GPS function
- 1.3-inch AMOLED full screen touch display
- Multi-Sport Mode (Running, Walking, Hiking, Biking, Indoor Run)
- Track your sport performance
- Provide comprehensive GPS location
- Built-in HR sensor
- Monitor your daily activity and sleep
- Weather display
- Display SMS, emails, calendar events and social media activity
- Smart wake-up, raise or shake your arm to wake up the device
- Built-in loudspeaker + microphone
- Fully compatible with iOS7 or above and Android 4.4 or above
- IP68 waterproof
- 500mAh rechargeable battery
- Use with Bluetooth up to 3 days, GPS up to 12 hours and up to 10 days standby