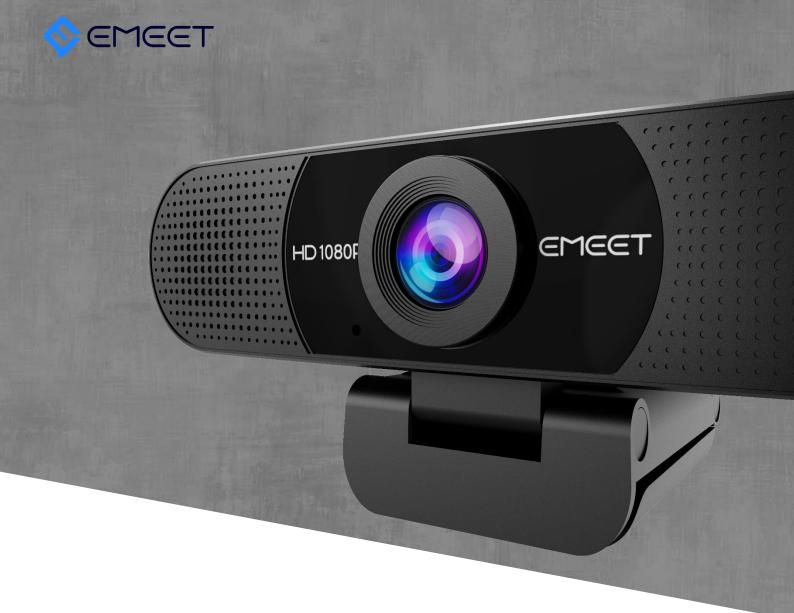

## **C960 HD WEBCAM**

The eMeet C960 HD webcam features a 90° wide angle lens with a fixed focus and 2 integrated Al Array microphones with excellent echo & noise reduction, which eliminates unwanted background noise.

Its user-friendly plug & play design makes it easy to use with your PC, Mac, LCD screen and more. Perfect for video calls, live streaming, conferences and online meetings.

- ECHO & NOISE REDUCTION
- CRYSTAL CLEAR AUDIO QUALITY
- HD VIDEO QUALITY WITH 1080P & 30 FPS
- 2 SMART AI ARRAY MICROPHONES
- 90° FIELD OF VIEW
- FIXED FOCUS (F: 88MM)
- PLUG & PLAY CONNECTION
- AUTOMATIC LIGHT CORRECTION
- HIGH COMPATIBILITY
- UNIVERSALCLIP & TRIPOD COMPATIBLE