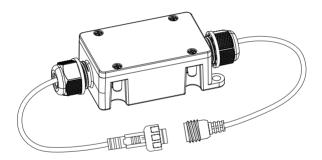

Art.nr. 480021

# Allan Smartbox WiFi User Manual





We reserve the right to change specifications without notice

Artnr: IM1008 Version: 2024/03

# \land Warning

- 1. Make sure the power supply is DC 12V only;
- 2. Don't ever disassemble or repair under any circumstances;
- 3. When the lamp is not used for a long time, please disconnect the power supply;
- 4. Do not overload the circuit, otherwise it may cause electric shock or fire.

#### 1. Download app and Register account

a. You can download the App by searching Tuya Smart in mobile app stores or scanning the following QR code.



b. Open the APP, click "Sign Up" and create your account according to the prompt.



## 2. Fixture Connection

#### Note:

- a. Make sure the fixtures are blinking after power on, either fast or slow, if not, power ON/OFF the Smart box by 3 times till yo