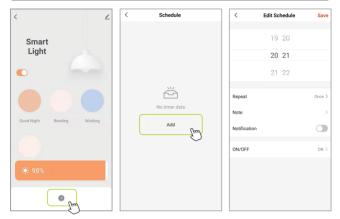

## 3.Edit Timer

Click on the Clock icon after the fixtures are added successfully, then you can add your schedule to decide when to turn  $\mbox{ON/OFF}$  of your fixtures.