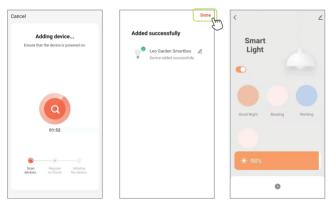

### EZ Mode(Easy-Connect Mode)

Enter your WI-FI and password, click "Next". **Note:** Only 2.4 GHz network are supported.

Click "Done" after the connecting process is completed, now the fixtures are added successfully.