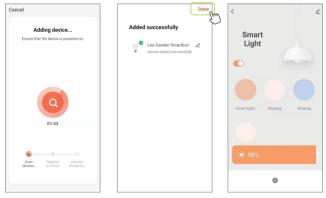

### EZ Mode(Easy-Connect Mode)

Enter your WI-FI and password, click "Next". **Note:** Only 2.4 GHz network are supported.

Click "Done" after the connecting process is completed, now the fixtures are added successfully.

Enter your WI-FI name and password, click "Next", you'll see the hotspot named "Smartlife-XXX" generated from the Smart box, click "Go to Connect".

Note: Only 2.4 GHz network are supported.

Go back to TUYA app, click "Done" after the connection process is completed.