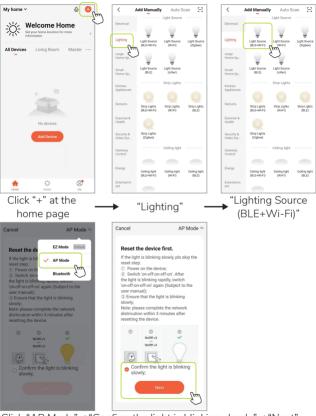

#### 1. Download app and Register account

a. You can download the App by searching Tuya Smart in mobile app stores or scanning the following QR code.

b. Open the APP, click "Sign Up" and create your account according to the prompt.

## 2. Fixture Connection

#### Note:

- a. Make sure the fixtures are blinking after power on, either fast or slow, if not, power ON/OFF the Smart box by 3 times till you see the blink.
- b. If EZ mode is not working, change to AP mode(some routers don't support EZ mode).

## AP Mode (Access Point Mode)

Click "AP Mode"  $\rightarrow$  "Confirm the light is blinking slowly"  $\rightarrow$  "Next". If you see the rapid blinking instead of slow ones, reset to AP mode by turning OFF/ON 3 times.