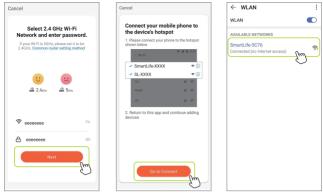

### EZ Mode(Easy-Connect Mode)

Enter your WI-FI and password, click "Next". **Note:** Only 2.4 GHz network are supported.

Click "Done" after the connecting process is completed, now the fixtures are added successfully.

Enter your WI-FI name and password, click "Next", you'll see the hotspot named "Smartlife-XXX" generated from the Smart box, click "Go to Connect".

Note: Only 2.4 GHz network are supported.

Go back to TUYA app, click "Done" after the connection process is completed.