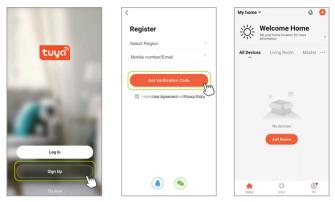

#### 1. Download app and Register account

a. You can download the App by searching Tuya Smart in mobile app stores or scanning the following QR code.

b. Open the APP, click "Sign Up" and create your account according to the prompt.