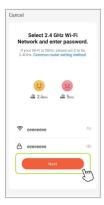

### EZ Mode(Easy-Connect Mode)

Enter your WI-FI and password, click "Next". **Note:** Only 2.4 GHz network are supported.

Click "Done" after the connecting process is completed, now the fixtures are added successfully.