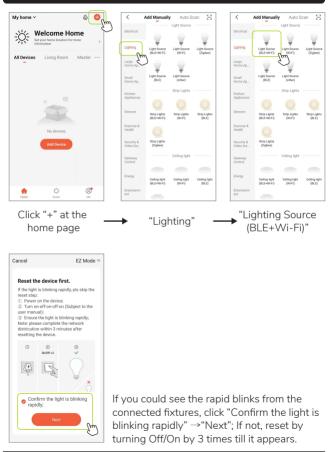

#### Note:

- a. Make sure the fixtures are blinking after power on, either fast or slow, if not, power ON/OFF the Smart box by 3 times till you see the blink.
- b. If EZ mode is not working, change to AP mode(some routers don't support EZ mode).

### EZ Mode(Easy-Connect Mode)

Enter your WI-FI and password, click "Next". **Note:** Only 2.4 GHz network are supported.

Click "Done" after the connecting process is completed, now the fixtures are added successfully.

## AP Mode (Access Point Mode)

Click "AP Mode"  $\rightarrow$  "Confirm the light is blinking slowly"  $\rightarrow$  "Next". If you see the rapid blinking instead of slow ones, reset to AP mode by turning OFF/ON 3 times.