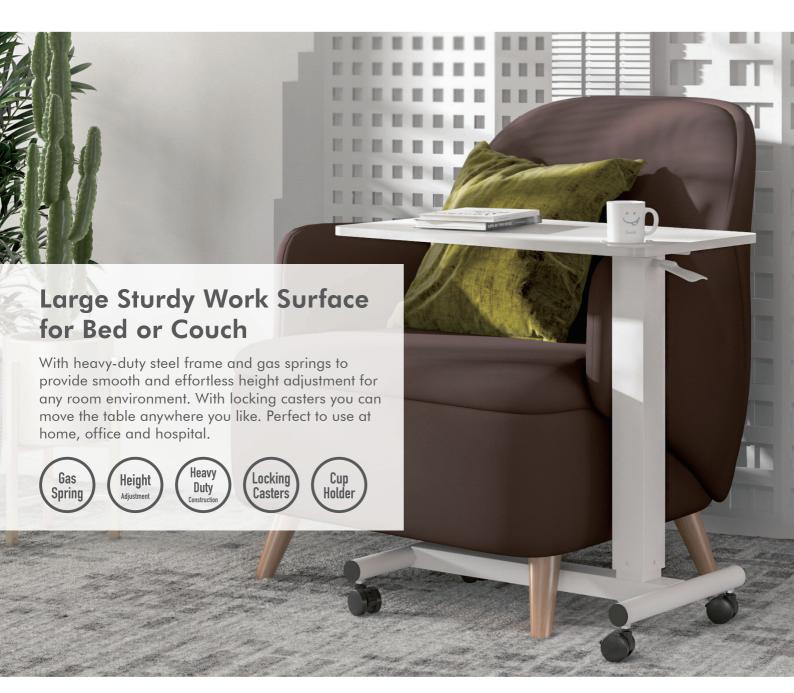

# **LogiLink**<sub>®</sub>

Gas Spring Height Adjustable Overbed Table Cart

Art. No.: E00041

\*The specifications and pictures are subject to change without prior notice.
\*All trade names referenced are the registered trademarks of their respective owners.

### **Specification:**

| Material                 | Particle board & melamine, steel, plastic |
|--------------------------|-------------------------------------------|
| Worksurface Size         | 710 x 400 mm                              |
| Tabletop Thickness       | 16 mm                                     |
| Tabletop Weight Capacity | 7 kg                                      |
| Height Range             | 712–1062 mm                               |
| Column Design            | Reversed column                           |
| Column Segments          | Two stage column                          |
| Casters                  | Yes                                       |
| Product Dimension        | 710 x 400 x 712–1062 mm                   |
| Color                    | White                                     |