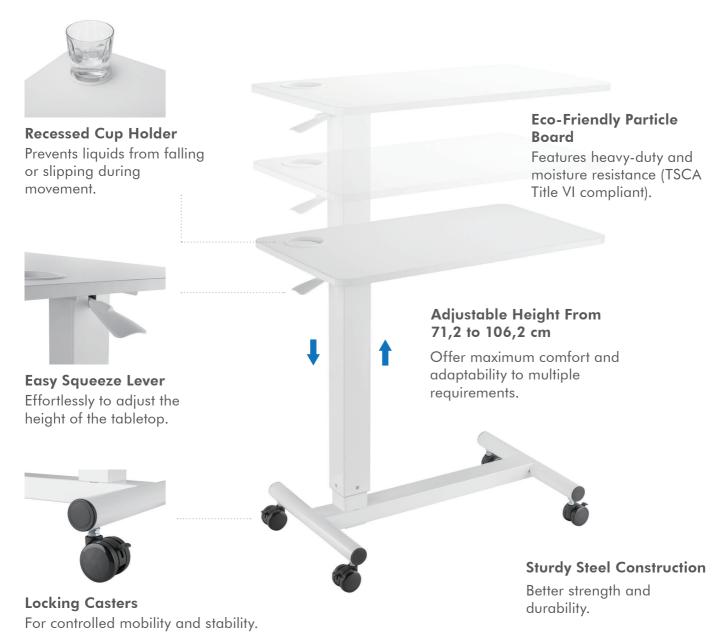

### **Specification:**

| Material                 | Particle board & melamine, steel, plastic |
|--------------------------|-------------------------------------------|
| Worksurface Size         | 710 x 400 mm                              |
| Tabletop Thickness       | 16 mm                                     |
| Tabletop Weight Capacity | 7 kg                                      |
| Height Range             | 712–1062 mm                               |
| Column Design            | Reversed column                           |
| Column Segments          | Two stage column                          |
| Casters                  | Yes                                       |
| Product Dimension        | 710 x 400 x 712–1062 mm                   |
| Color                    | White                                     |

## **Technical Drawing:**