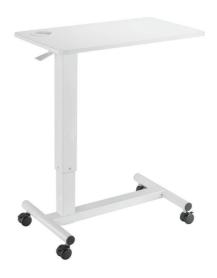

# **LogiLink**<sub>®</sub>

Gas Spring Height Adjustable Overbed Table Cart

Art. No.: E00041

\*The specifications and pictures are subject to change without prior notice.
\*All trade names referenced are the registered trademarks of their respective owners.

### **Specification:**

| Material                 | Particle board & melamine, steel, plastic |
|--------------------------|-------------------------------------------|
| Worksurface Size         | 710 x 400 mm                              |
| Tabletop Thickness       | 16 mm                                     |
| Tabletop Weight Capacity | 7 kg                                      |
| Height Range             | 712–1062 mm                               |
| Column Design            | Reversed column                           |
| Column Segments          | Two stage column                          |
| Casters                  | Yes                                       |
| Product Dimension        | 710 x 400 x 712–1062 mm                   |
| Color                    | White                                     |