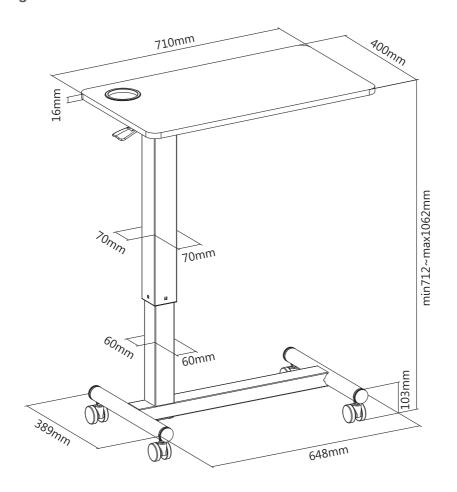

### **Specification:**

| Material                 | Particle board & melamine, steel, plastic |
|--------------------------|-------------------------------------------|
| Worksurface Size         | 710 x 400 mm                              |
| Tabletop Thickness       | 16 mm                                     |
| Tabletop Weight Capacity | 7 kg                                      |
| Height Range             | 712–1062 mm                               |
| Column Design            | Reversed column                           |
| Column Segments          | Two stage column                          |
| Casters                  | Yes                                       |
| Product Dimension        | 710 x 400 x 712–1062 mm                   |
| Color                    | White                                     |

## **Technical Drawing:**