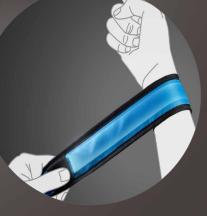

# LogiLink

LED Slap Bracelet 2 pcs Set

Art. No.: LED015

# High Visibility for Outdoor Enthusiasts

LogiLink LED Slap Bracelet ensure your safety while walking, riding, running, skating, hiking in the morning or evening. Also perfect for concerts and parties.

51

A Set Include: 1x Blue Bracelet 1x Green Bracelet

3 LED Light Modes

Bright lighting, quick flashing and slow flashing.

Rain & Sweat Resistant

Work with one replaceable CR2032 button cell battery.

**Easy to Wear** Just slap it on wrist or ankle; fitting both kids and adults.