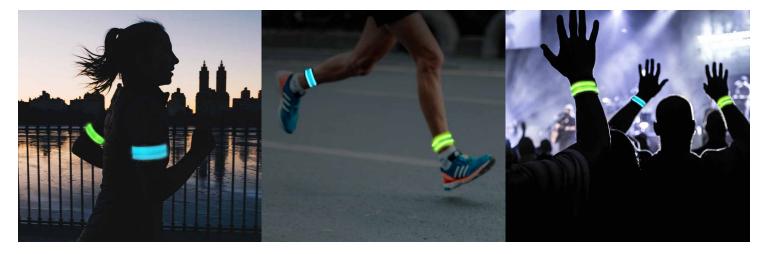

# High Visibility for Outdoor Enthusiasts

LogiLink LED Slap Bracelet ensure your safety while walking, riding, running, skating, hiking in the morning or evening. Also perfect for concerts and parties.

#### For Anyone and Anywhere

Suitable for all groups and age of people, doing sports, taking a walk at night or even in concerts, enhance your visibility and presence.

51

A Set Include: 1x Blue Bracelet 1x Green Bracelet

3 LED Light Modes

Bright lighting, quick flashing and slow flashing.

Rain & Sweat Resistant

Work with one replaceable CR2032 button cell battery.

**Easy to Wear** Just slap it on wrist or ankle; fitting both kids and adults.