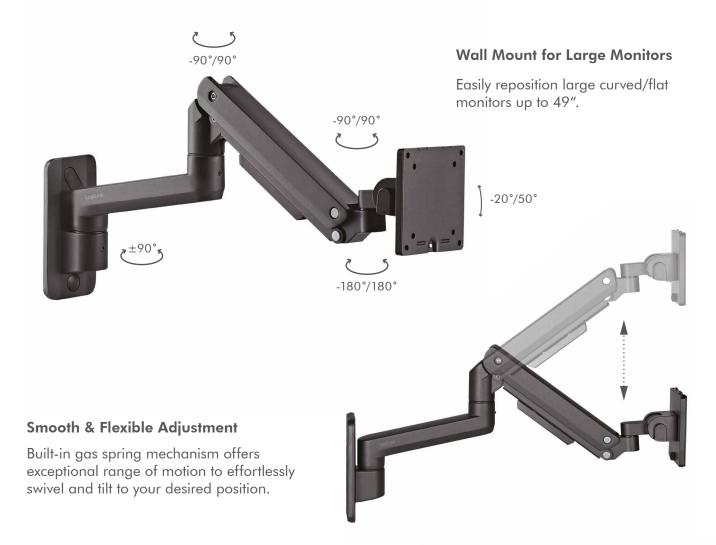

#### **Specifications:**

| Screen Size          | 17–49"                   |
|----------------------|--------------------------|
| Weight Capacity      | Up to 20 kg              |
| VESA Compatible      | 75x75, 100x100           |
| Arm Full Extension   | 42.4 cm                  |
| Tilt Range           | +50°/-20°                |
| Swivel Range         | +90°/-90°                |
| Screen Rotation      | +180°/-180°              |
| Materials            | Aluminum, steel, plastic |
| Installation Methods | Wall mount               |
| Dimensions           | 11.6 x 54.7 x 48 cm      |