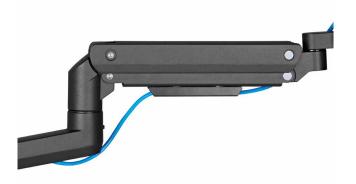

#### **Durable & Steady Construction**

The high-quality mount ensures durability and stability; supporting monitor weights up to 20 kg. Integrated cable management creates a clean and tidy appearance.