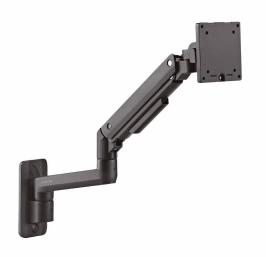

# Alumium Monitor Wall Mount with Gas Spring

for 17–49" Flat & Curved Monitor

Art. No.: **BP0169** 

\*The specifications and pictures are subject to change without prior notice.