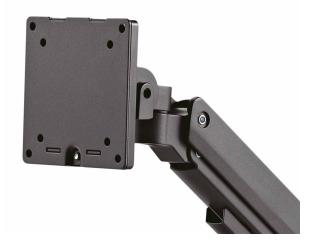

#### **Quick & Easy Installation**

Detachable VESA plate design with top-side installation provides a seamless setup above the desk surface.

C€KK

#### **Durable & Steady Construction**

The high-quality mount ensures durability and stability; supporting monitor weights up to 20 kg. Integrated cable management creates a clean and tidy appearance.