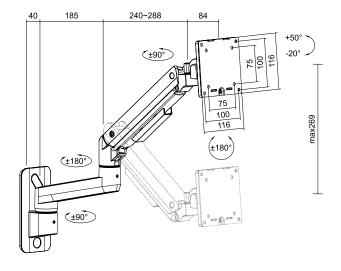

#### **Specifications:**

| Screen Size          | 17–49"                   |
|----------------------|--------------------------|
| Weight Capacity      | Up to 20 kg              |
| VESA Compatible      | 75x75, 100x100           |
| Arm Full Extension   | 42.4 cm                  |
| Tilt Range           | +50°/-20°                |
| Swivel Range         | +90°/-90°                |
| Screen Rotation      | +180°/-180°              |
| Materials            | Aluminum, steel, plastic |
| Installation Methods | Wall mount               |
| Dimensions           | 11.6 x 54.7 x 48 cm      |