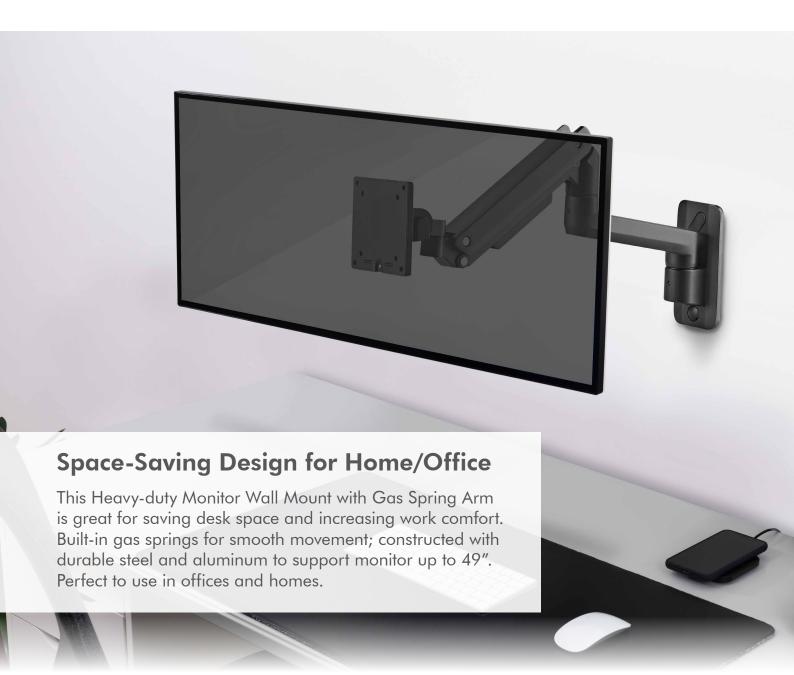

#### **Quick & Easy Installation**

Detachable VESA plate design with top-side installation provides a seamless setup above the desk surface.

C€KK

#### **Durable & Steady Construction**

The high-quality mount ensures durability and stability; supporting monitor weights up to 20 kg. Integrated cable management creates a clean and tidy appearance.