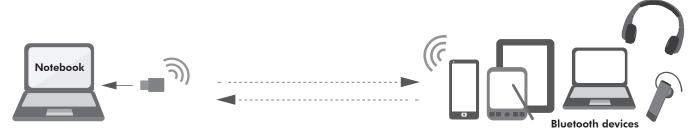

### USB Bluetooth 5.0 Dongle

Art. No.: BT0063

LogiLink USB Bluetooth 5.0 Dongle with ultra compact size and better performance. Bluetooth 5.0 + EDR technology offers easy pairing, low power consumption and lag-free data streaming within a max range of 10 m.

#### Features:

- » Compliant with Bluetooth 5.0 + EDR specification
- » Able to connect with multiple Bluetooth devices at the same time
- » Data transfer rate up to 3 Mbps
- » Ultra compact design, easily turn your computer to Bluetooth compatible
- » Data transfer, play music or connect with mouse/keyboard/ game controllers via Bluetooth to your computer
- » Supports Windows 7/8/10/11