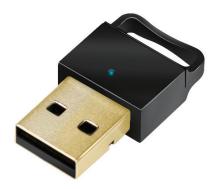

### USB Bluetooth 5.0 Dongle

Art. No.: BT0063

LogiLink USB Bluetooth 5.0 Dongle with ultra compact size and better performance. Bluetooth 5.0 + EDR technology offers easy pairing, low power consumption and lag-free data streaming within a max range of 10 m.

#### Features:

- » Compliant with Bluetooth 5.0 + EDR specification
- » Able to connect with multiple Bluetooth devices at the same time
- » Data transfer rate up to 3 Mbps
- » Ultra compact design, easily turn your computer to Bluetooth compatible
- » Data transfer, play music or connect with mouse/keyboard/ game controllers via Bluetooth to your computer
- » Supports Windows 7/8/10/11