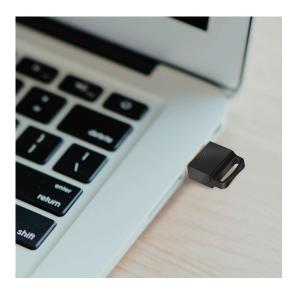

### USB Bluetooth 5.0 Dongle

Art. No.: BT0063

LogiLink USB Bluetooth 5.0 Dongle with ultra compact size and better performance. Bluetooth 5.0 + EDR technology offers easy pairing, low power consumption and lag-free data streaming within a max range of 10 m.

#### Features:

- » Compliant with Bluetooth 5.0 + EDR specification
- » Able to connect with multiple Bluetooth devices at the same time
- » Data transfer rate up to 3 Mbps
- » Ultra compact design, easily turn your computer to Bluetooth compatible
- » Data transfer, play music or connect with mouse/keyboard/ game controllers via Bluetooth to your computer
- » Supports Windows 7/8/10/11