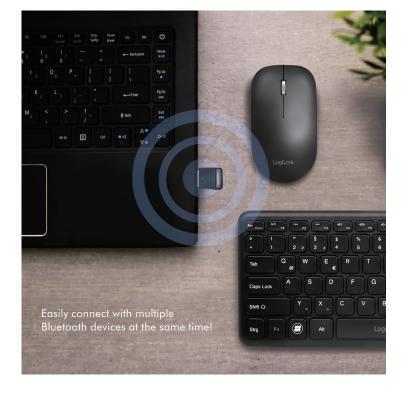

### USB Bluetooth 5.0 Dongle

Art. No.: BT0063

LogiLink USB Bluetooth 5.0 Dongle with ultra compact size and better performance. Bluetooth 5.0 + EDR technology offers easy pairing, low power consumption and lag-free data streaming within a max range of 10 m.

#### Features:

- » Compliant with Bluetooth 5.0 + EDR specification
- » Able to connect with multiple Bluetooth devices at the same time
- » Data transfer rate up to 3 Mbps
- » Ultra compact design, easily turn your computer to Bluetooth compatible
- » Data transfer, play music or connect with mouse/keyboard/ game controllers via Bluetooth to your computer
- » Supports Windows 7/8/10/11