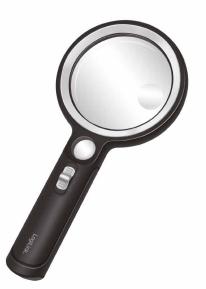

# LogiLink

Magnifying Glass with Light 5x, 13x and 20x Magnifications

Art. No.: WZ0075

Large handheld magnifying glass with LED lights is suitable for the elders, children and professionals to read, work on handicrafts/electronic parts, observe small animals/insects/plants, or examine jewellery.

#### **Features:**

- » Magnifying glass with large main lens (Ø 9 cm), two lower lenses (Ø 2.1 cm) with 3x and 20x magnification
- » Built-in energy-saving 30 bright LED lights provide additional luminosity to ensure a better reading even at night or in dark places
- » UV light helps to inspect the banknotes, security markings and documents
- » The lens are made of high-quality PMMA and handles with ABS lightweight and durable
- » Easy to use with one non-slip light switch to turn ON/OFF LED and UV light
- » Power supply via 3x AAA batteries