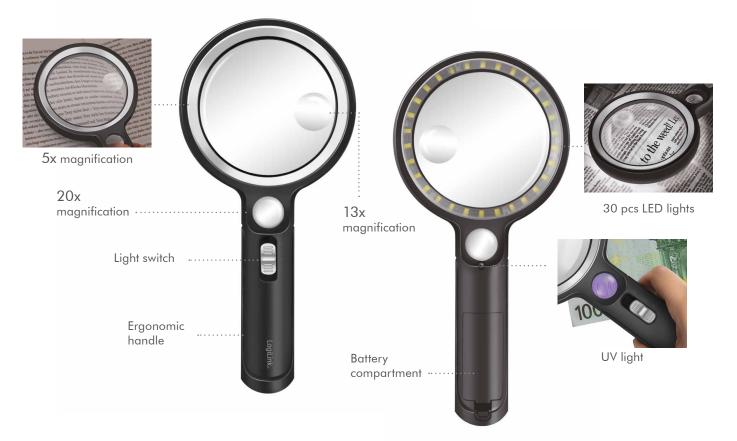

#### **Features:**

- » Magnifying glass with large main lens (Ø 9 cm), two lower lenses (Ø 2.1 cm) with 3x and 20x magnification
- » Built-in energy-saving 30 bright LED lights provide additional luminosity to ensure a better reading even at night or in dark places
- » UV light helps to inspect the banknotes, security markings and documents
- » The lens are made of high-quality PMMA and handles with ABS lightweight and durable
- » Easy to use with one non-slip light switch to turn ON/OFF LED and UV light
- » Power supply via 3x AAA batteries

## Specifications:

| Lens Sizes              | Ø9 cm (main), Ø2.1 cm (spot) and Ø2.1 cm (on the handle)         |
|-------------------------|------------------------------------------------------------------|
| Magnifications          | 5x (main), 13x (spot), 20x (on the handle)                       |
| Optical Power           | 16 diopter (main), 48 diopter (spot), 76 diopter (on the handle) |
| Materials               | PMMA lens, ABS handle                                            |
| Lens Type/Quantity      | SMD LED 2 W: 30 pcs; UVA LED 2 W: 1 pc                           |
| Total Luminous Flux     | 800 lm                                                           |
| Color Temperature Modes | Cool white                                                       |
| On/Off Switch           | Yes                                                              |
| Powered By              | 3 AAA batteries                                                  |
| Color                   | Black                                                            |
| Operating Temperature   | -10-40°C                                                         |
| Operating Humidity      | 15–50% RH (non-condensing)                                       |
| Dimensions              | 23 x 10.8 x 2.5 cm                                               |
| Weight                  | 141 g                                                            |