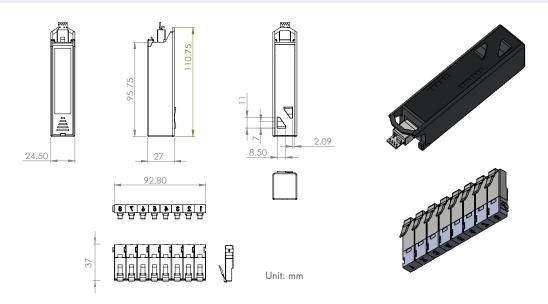

## **Technical Drawings**

Low battery consumption

0.5 s fast detection cycle

Dimensions: 2.5 x 2.7 x 11.1 cm