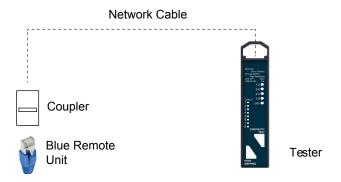

### **Functions**

1. Pair to pair (includes grounding) continuity test

2. Detecting unusual high-resistance

3. Port mapping up to 8 ports

## **Package Contents**

1x Main Tester

8x Yellow Remote PortID

1x Blue Remote Plug Unit

1x Shielded Patch Cord

1x Shielded Coupler

1x Carrying Bag

1x User Manual