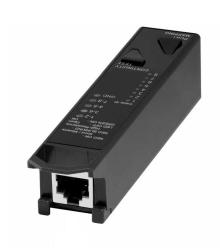

# 3-in-1 Resistance, Continuity and Port **Mapping Network Cable Tester**

Art. No.: WZ0076

#### **Technical Features**

Easy tester for Cat.5e, Cat.6, Cat.6A, Cat.8 UTP/STP cables

Quickly to diagnose shorts, open circuits, miswiring and resistance for cables

Easy to look for the remote ports

Resistance measurement checks power transmission capability for PoE application