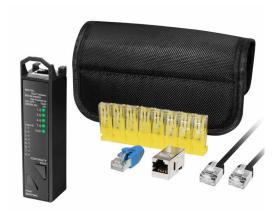

## **Package Contents**

1x Main Tester

8x Yellow Remote PortID

1x Blue Remote Plug Unit

1x Shielded Patch Cord

1x Shielded Coupler

1x Carrying Bag

1x User Manual