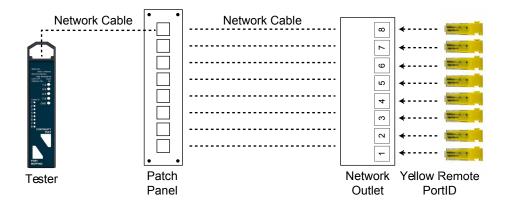

### **Functions**

1. Pair to pair (includes grounding) continuity test

2. Detecting unusual high-resistance

3. Port mapping up to 8 ports

## **Package Contents**

1x Main Tester

8x Yellow Remote PortID

1x Blue Remote Plug Unit

1x Shielded Patch Cord

1x Shielded Coupler

1x Carrying Bag

1x User Manual