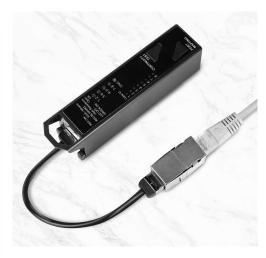

# 3-in-1 Resistance, Continuity and Port **Mapping Network Cable Tester**

Art. No.: WZ0076

#### **Technical Features**

Easy tester for Cat.5e, Cat.6, Cat.6A, Cat.8 UTP/STP cables

Quickly to diagnose shorts, open circuits, miswiring and resistance for cables

Easy to look for the remote ports

Resistance measurement checks power transmission capability for PoE application

### **Functions**

1. Pair to pair (includes grounding) continuity test

2. Detecting unusual high-resistance

3. Port mapping up to 8 ports