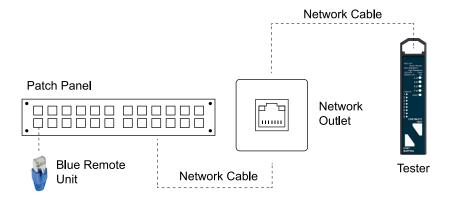

# 3-in-1 Resistance, Continuity and Port **Mapping Network Cable Tester**

Art. No.: WZ0076

#### **Technical Features**

Easy tester for Cat.5e, Cat.6, Cat.6A, Cat.8 UTP/STP cables

Quickly to diagnose shorts, open circuits, miswiring and resistance for cables

Easy to look for the remote ports

Resistance measurement checks power transmission capability for PoE application

Low battery consumption

0.5 s fast detection cycle

Dimensions: 2.5 x 2.7 x 11.1 cm





















### **Functions**

1. Pair to pair (includes grounding) continuity test



2. Detecting unusual high-resistance



3. Port mapping up to 8 ports









## **Technical Drawings**



## **Package Contents**

1x Main Tester

8x Yellow Remote PortID

1x Blue Remote Plug Unit

1x Shielded Patch Cord

1x Shielded Coupler

1x Carrying Bag

1x User Manual

| Packaging Information |     |
|-----------------------|-----|
| Packing Dimension     | mm  |
| Packing Weight        | kg  |
| Carton Dimension      | mm  |
| Carton Q'ty           | pcs |
| Carton Weight         | kg  |