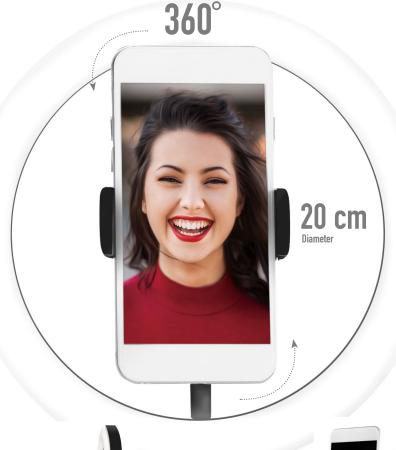

### Capturing the Best Angle

Equipped with a flexible gooseneck arm and 360° rotatable metal ballhead/phone holder; great for adjusting the light and your smartphone to vertical or horizontal as you need. Makes you have the best angle while streaming live.

#### **Specifications:**

| USB Input                   | DC 5 V/2 A 10 W max.                                   |          |
|-----------------------------|--------------------------------------------------------|----------|
| Ring Light Diameter         | 20 cm                                                  |          |
| Light Source                | 72x LEDs                                               |          |
| Color Temperature           | 3200–6400 K                                            |          |
| CRI (Color Rendering Index) | 80 RA                                                  |          |
| Maximum Lamp Bead Power     | 0,5 W                                                  |          |
| Total Lumen                 | 550 LM                                                 |          |
| Light Color                 | Warm light, Natural light, Cool light                  |          |
| Lifetime                    | 100000 hours                                           |          |
| Lighting Controls           | Power button, Color Temperature Switch, Dimmer buttons | ○ ENERG* |
| Material                    | ABS                                                    | Logilink |
| Dimensions                  | 23x20,5x3,5 cm                                         | AA0151   |
| Weight                      | 0,37 kg                                                | A        |
| Cable Length                | 1,8 m                                                  | В        |
|                             |                                                        | С        |
| Package Contents:           |                                                        | D        |
| » 1x LED Ring Light         |                                                        | E        |