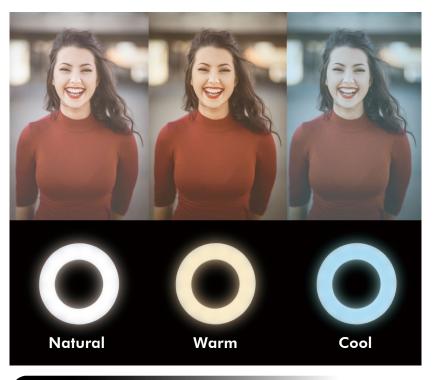

#### **Create Your Best Selfie**

The LED ring light is perfect for capturing flattering light. Lighting controls allows you to dim the brightness of the light and change the color temperature. It turns a dim room into a professional-looking environment with little effort.

#### **Specifications:**

| USB Input                   | DC 5 V/2 A 10 W max.                                   |          |
|-----------------------------|--------------------------------------------------------|----------|
| Ring Light Diameter         | 20 cm                                                  |          |
| Light Source                | 72x LEDs                                               |          |
| Color Temperature           | 3200–6400 K                                            |          |
| CRI (Color Rendering Index) | 80 RA                                                  |          |
| Maximum Lamp Bead Power     | 0,5 W                                                  |          |
| Total Lumen                 | 550 LM                                                 |          |
| Light Color                 | Warm light, Natural light, Cool light                  |          |
| Lifetime                    | 100000 hours                                           |          |
| Lighting Controls           | Power button, Color Temperature Switch, Dimmer buttons | ○ ENERG* |
| Material                    | ABS                                                    | Logilink |
| Dimensions                  | 23x20,5x3,5 cm                                         | AA0151   |
| Weight                      | 0,37 kg                                                | A        |
| Cable Length                | 1,8 m                                                  | В        |
|                             |                                                        | С        |
| Package Contents:           |                                                        | D        |
| » 1x LED Ring Light         |                                                        | E        |