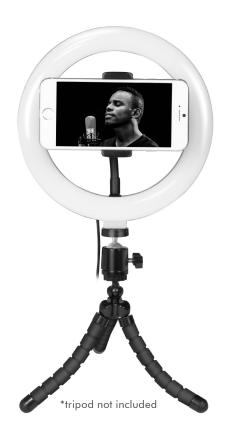

# **LogiLink**<sub>®</sub>

LED Ring Light for Smartphone Ø20 cm, Lighting Controls

Art. No.: AA0151

Flexible Arm

easily rotate your phone position to capture your best angle in optimal lighting. Improves your photography or video streaming quality, flatter your complexion, and gives yourself the perfect tool to create flawless content.

### Capturing the Best Angle

Equipped with a flexible gooseneck arm and 360° rotatable metal ballhead/phone holder; great for adjusting the light and your smartphone to vertical or horizontal as you need. Makes you have the best angle while streaming live.

# **Place Your Ring Light Anywhere**

Perfect assist lighting for various photography or video streaming needs with any 1/4" screw mount tripod.