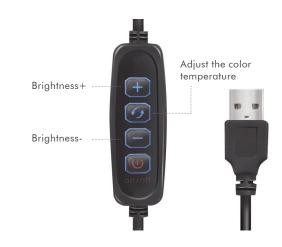

#### **Create Your Best Selfie**

The LED ring light is perfect for capturing flattering light. Lighting controls allows you to dim the brightness of the light and change the color temperature. It turns a dim room into a professional-looking environment with little effort.

#### **Make Video Look Professional**

The LED ring light delivers shadow-free lighting and striking circular catchlights in the eyes. It is an excellent tool when shooting video or portraits. Ideal for vloggers, makeup artists, and social influencers.

#### **Specifications:**

| USB Input                   | DC 5 V/2 A 10 W max.                                   |          |
|-----------------------------|--------------------------------------------------------|----------|
| Ring Light Diameter         | 20 cm                                                  |          |
| Light Source                | 72x LEDs                                               |          |
| Color Temperature           | 3200–6400 K                                            |          |
| CRI (Color Rendering Index) | 80 RA                                                  |          |
| Maximum Lamp Bead Power     | 0,5 W                                                  |          |
| Total Lumen                 | 550 LM                                                 |          |
| Light Color                 | Warm light, Natural light, Cool light                  |          |
| Lifetime                    | 100000 hours                                           |          |
| Lighting Controls           | Power button, Color Temperature Switch, Dimmer buttons | ○ ENERG* |
| Material                    | ABS                                                    | Logilink |
| Dimensions                  | 23x20,5x3,5 cm                                         | AA0151   |
| Weight                      | 0,37 kg                                                | A        |
| Cable Length                | 1,8 m                                                  | В        |
|                             |                                                        | С        |
| Package Contents:           |                                                        | D        |
| » 1x LED Ring Light         |                                                        | E        |