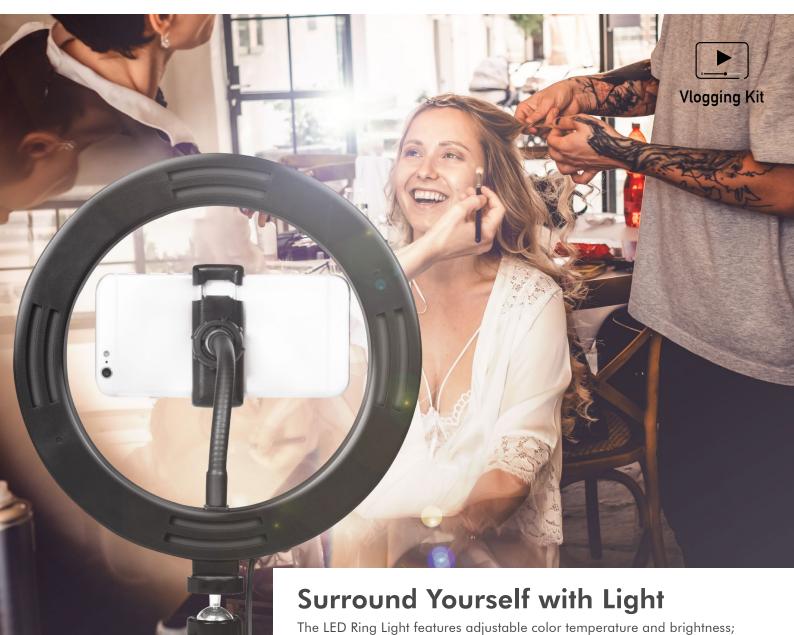

#### **Create Your Best Selfie**

The LED ring light is perfect for capturing flattering light. Lighting controls allows you to dim the brightness of the light and change the color temperature. It turns a dim room into a professional-looking environment with little effort.

#### **Make Video Look Professional**

The LED ring light delivers shadow-free lighting and striking circular catchlights in the eyes. It is an excellent tool when shooting video or portraits. Ideal for vloggers, makeup artists, and social influencers.

### Capturing the Best Angle

Equipped with a flexible gooseneck arm and 360° rotatable metal ballhead/phone holder; great for adjusting the light and your smartphone to vertical or horizontal as you need. Makes you have the best angle while streaming live.

# **Place Your Ring Light Anywhere**

Perfect assist lighting for various photography or video streaming needs with any 1/4" screw mount tripod.