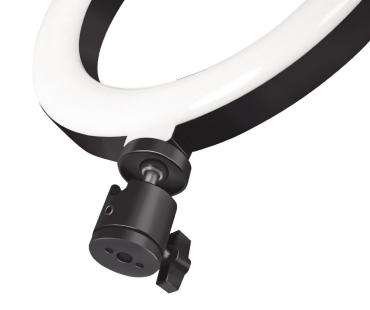

### Capturing the Best Angle

Equipped with a flexible gooseneck arm and 360° rotatable metal ballhead/phone holder; great for adjusting the light and your smartphone to vertical or horizontal as you need. Makes you have the best angle while streaming live.

- » 1x Metal Ballhead
- » 1x Smartphone Holder
- » 1x User Manual