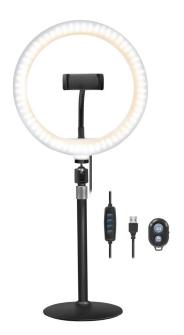

# LED Ring Light for Smartphone

Ø25 cm, Stand, Remote Shutter, Lighting Controls

Art. No.: AA0152

everything you need for an exquisite visual contents.

warm, cool, and natural by lighting controls. Also, it is easy to rotate your phone position to capture your best angle in optimal lighting. Comes with a remote shutter for hands-free content creation. This all-in-one vlogging kit has

### Place Your Ring Light Anywhere

With a stand extendable up to 40 cm. It can be adjusted height into a desktop stand or a floor stand. Comes with a remote shutter for allowing to control your phone when taking pictures or recording videos.

# **Package Contents:**

- » 1x LED Ring Light
- » 1x Smartphone Holder
- » 1x Remote Shutter
- » 1x User Manual