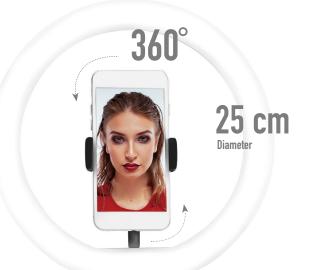

#### Capture the Best Angle

Equipped with a flexible gooseneck arm and 360° rotatable metal ballhead/phone holder; great for adjusting the light and your smartphone to vertical or horizontal as you need. Makes you have the best angle while streaming live.

# **Specifications:**

| USB Input                   | DC 5 V/2 A 10 W max.                                   |
|-----------------------------|--------------------------------------------------------|
| Ring Light Diameter         | 25 cm                                                  |
| Light Source                | 120x LEDs                                              |
| Color Temperature           | 3200–6400 K                                            |
| CRI (Color Rendering Index) | 80 RA                                                  |
| Maximum Lamp Bead Power     | 0.5 W                                                  |
| Total Lumen                 | 700 LM                                                 |
| Light Color                 | Warm light, Natural light, Cool light                  |
| Lifetime                    | 100000 hours                                           |
| Lighting Controls           | Power button, Color Temperature Switch, Dimmer buttons |
| Remote Shutter Distance     | Operation distance up to 10 m                          |
| Height Adjustament of Stand | Up to 40 cm                                            |
| Material                    | ABS                                                    |
| Dimensions                  | 28,5x26,5x3,5 cm                                       |
| Weight                      | 0,83 kg                                                |
| Cable Length                | 1,8 m                                                  |