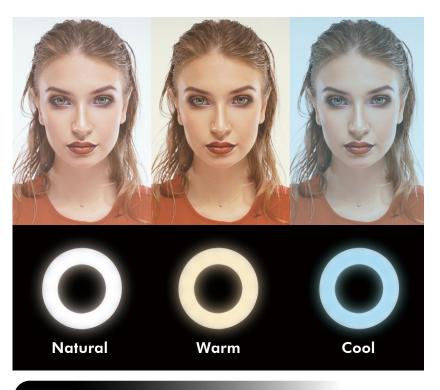

#### **Create Your Best Selfie**

The LED ring light is perfect for capturing flattering light. Lighting controls allows you to dim the brightness of the light and change the color temperature. It turns a dim room into a professional-looking environment with little effort.

# **Specifications:**

| USB Input                   | DC 5 V/2 A 10 W max.                                   |
|-----------------------------|--------------------------------------------------------|
| Ring Light Diameter         | 25 cm                                                  |
| Light Source                | 120x LEDs                                              |
| Color Temperature           | 3200–6400 K                                            |
| CRI (Color Rendering Index) | 80 RA                                                  |
| Maximum Lamp Bead Power     | 0.5 W                                                  |
| Total Lumen                 | 700 LM                                                 |
| Light Color                 | Warm light, Natural light, Cool light                  |
| Lifetime                    | 100000 hours                                           |
| Lighting Controls           | Power button, Color Temperature Switch, Dimmer buttons |
| Remote Shutter Distance     | Operation distance up to 10 m                          |
| Height Adjustament of Stand | Up to 40 cm                                            |
| Material                    | ABS                                                    |
| Dimensions                  | 28,5x26,5x3,5 cm                                       |
| Weight                      | 0,83 kg                                                |
| Cable Length                | 1,8 m                                                  |