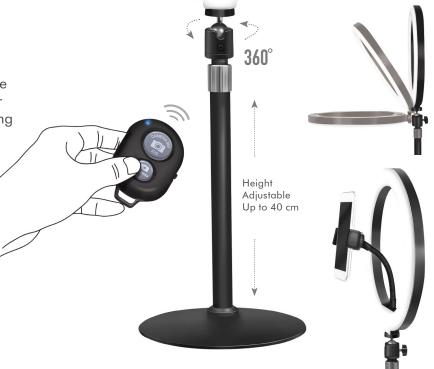

# LED Ring Light for Smartphone

Ø25 cm, Stand, Remote Shutter, Lighting Controls

Art. No.: AA0152

everything you need for an exquisite visual contents.

warm, cool, and natural by lighting controls. Also, it is easy to rotate your phone position to capture your best angle in optimal lighting. Comes with a remote shutter for hands-free content creation. This all-in-one vlogging kit has

#### Capture the Best Angle

Equipped with a flexible gooseneck arm and 360° rotatable metal ballhead/phone holder; great for adjusting the light and your smartphone to vertical or horizontal as you need. Makes you have the best angle while streaming live.

### Place Your Ring Light Anywhere

With a stand extendable up to 40 cm. It can be adjusted height into a desktop stand or a floor stand. Comes with a remote shutter for allowing to control your phone when taking pictures or recording videos.