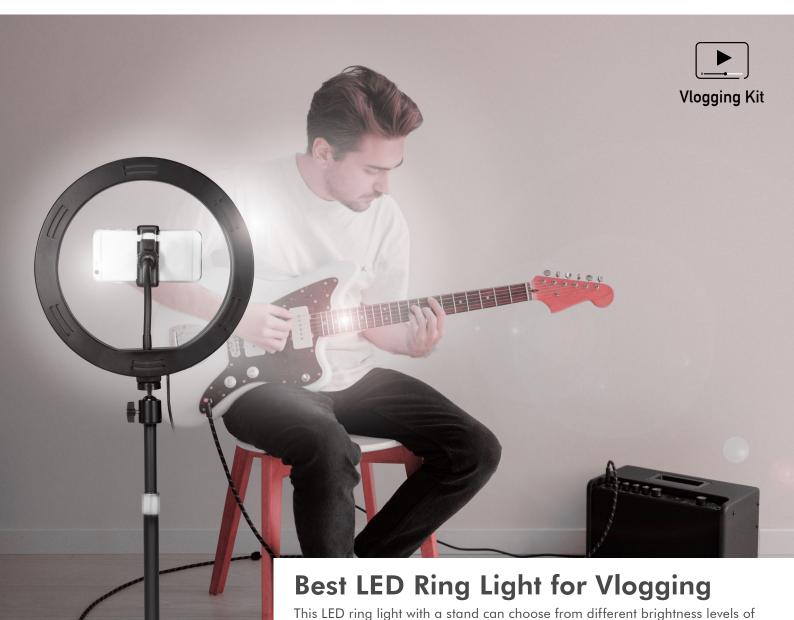

#### **Create Your Best Selfie**

The LED ring light is perfect for capturing flattering light. Lighting controls allows you to dim the brightness of the light and change the color temperature. It turns a dim room into a professional-looking environment with little effort.

#### **Make Video Look Professional**

The LED ring light delivers shadow-free lighting and striking circular catchlights in the eyes. It is an excellent tool when shooting video or portraits. Ideal for vloggers, makeup artists, and social influencers.

#### Capture the Best Angle

Equipped with a flexible gooseneck arm and 360° rotatable metal ballhead/phone holder; great for adjusting the light and your smartphone to vertical or horizontal as you need. Makes you have the best angle while streaming live.