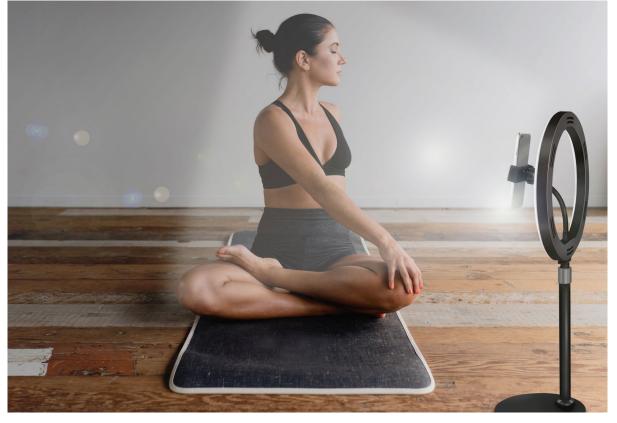

#### **Create Your Best Selfie**

The LED ring light is perfect for capturing flattering light. Lighting controls allows you to dim the brightness of the light and change the color temperature. It turns a dim room into a professional-looking environment with little effort.

#### **Make Video Look Professional**

The LED ring light delivers shadow-free lighting and striking circular catchlights in the eyes. It is an excellent tool when shooting video or portraits. Ideal for vloggers, makeup artists, and social influencers.