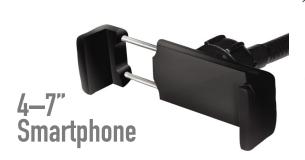

#### Capture the Best Angle

Equipped with a flexible gooseneck arm and 360° rotatable metal ballhead/phone holder; great for adjusting the light and your smartphone to vertical or horizontal as you need. Makes you have the best angle while streaming live.

# **Package Contents:**

- » 1x LED Ring Light
- » 1x Smartphone Holder
- » 1x Remote Shutter
- » 1x User Manual