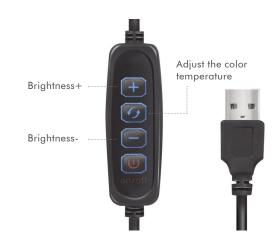

#### **Create Your Best Selfie**

The LED ring light is perfect for capturing flattering light. Lighting controls allows you to dim the brightness of the light and change the color temperature. It turns a dim room into a professional-looking environment with little effort.

1% ← 10 brightness options from 1% to 100% → 100%

# **Specifications:**

| USB Input                   | DC 5 V/2 A 10 W max.                                   |
|-----------------------------|--------------------------------------------------------|
| Ring Light Diameter         | 25 cm                                                  |
| Light Source                | 120x LEDs                                              |
| Color Temperature           | 3200–6400 K                                            |
| CRI (Color Rendering Index) | 80 RA                                                  |
| Maximum Lamp Bead Power     | 0.5 W                                                  |
| Total Lumen                 | 700 LM                                                 |
| Light Color                 | Warm light, Natural light, Cool light                  |
| Lifetime                    | 100000 hours                                           |
| Lighting Controls           | Power button, Color Temperature Switch, Dimmer buttons |
| Remote Shutter Distance     | Operation distance up to 10 m                          |
| Height Adjustament of Stand | Up to 40 cm                                            |
| Material                    | ABS                                                    |
| Dimensions                  | 28,5x26,5x3,5 cm                                       |
| Weight                      | 0,83 kg                                                |
| Cable Length                | 1,8 m                                                  |