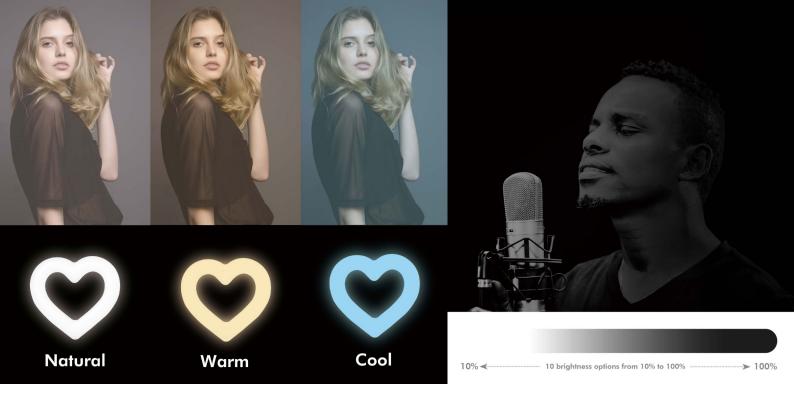

#### **Create Your Best Selfie**

The LED ring light is perfect for capturing flattering light. Lighting controls allows you to dim the brightness of the light and change the color temperature easily. It turns a dim room into a professional-looking environment with little effort.

#### Make Video Look Professional

The heart-shaped LED ring light delivers shadow-free lighting and striking heart catchlights in the eyes. It is an excellent tool when shooting video or portraits. Ideal for vloggers, makeup artists, and social influencers.