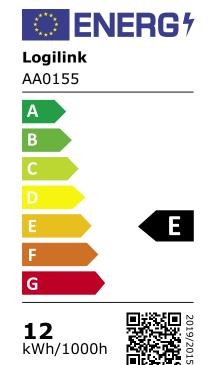

**15 RGB** Color Modes

Adjustable Brightness

Rotation

3 Color

\*The specifications and pictures are subject to change without prior notice \*All trade names referenced are the registered trademarks of their respective owners. 

#### **Create Your Best Selfie**

The LED ring light is perfect for capturing flattering light. Lighting controls allows you to dim the brightness of the light and change the color temperature easily. It turns a dim room into a professional-looking environment with little effort.

#### Light Up Anytime, Anywhere

Attached the tripod to work as a table lamp for makeup or live streaming anywhere. Powered by USB from your laptop, computer, power bank or USB charger.