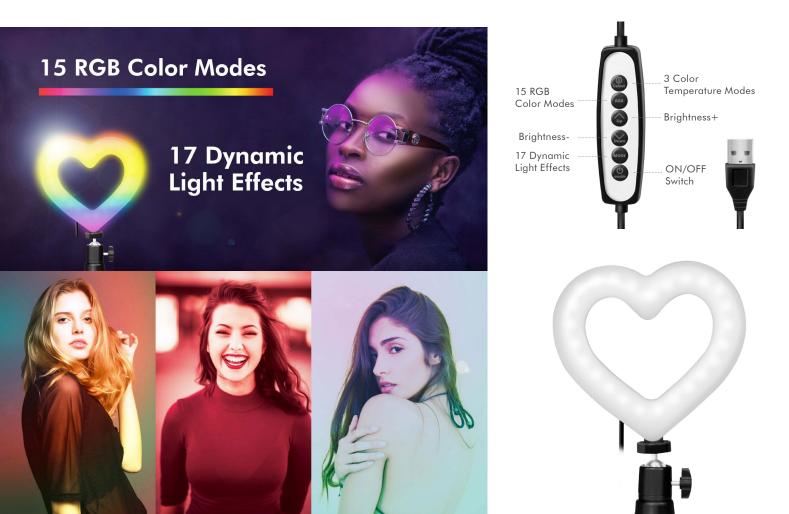

## SHOW YOUR COLORS

The Heart-shaped LED Ring Light has the ability to change between 15 colors and has unique moods with the 17 dynamic light effects. Great for creating the perfect vibe with your favorite colors.

#### Level Up Your Live Streaming

Design your own personalized photos or videos on social media by switching between 15 RGB color modes and 17 dynamic light effects. It's easy to create the best lighting environments.

#### Make Video Look Professional

The heart-shaped LED ring light delivers shadow-free lighting and striking heart catchlights in the eyes. It is an excellent tool when shooting video or portraits. Ideal for vloggers, makeup artists, and social influencers.