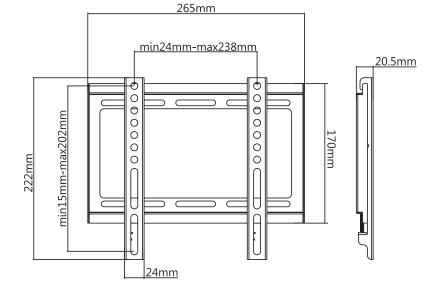

### **Specification:**

| Screen Size          | 23"-42"                                 |
|----------------------|-----------------------------------------|
| Rated Load           | 35kg/77lbs                              |
| VESA                 | 50x50, 75x75, 100x100, 200x100, 200x200 |
| Distance to the wall | 20.5mm                                  |
| Product Size         | 265 x 222 x 20.5mm                      |