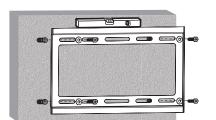

Install the wall plate to the solid wall

Install the wall mount to back of the TV

Apply the TV with wall mount to the wall plate