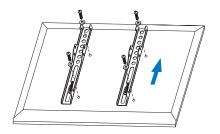

Install the wall plate to the solid wall

Install the wall mount to back of the TV

Apply the TV with wall mount to the wall plate