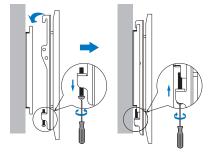

Install the wall plate to the solid wall

Install the wall mount to back of the TV

Apply the TV with wall mount to the wall plate