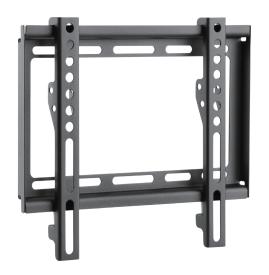

## **LogiLink**<sub>®</sub>

Low Profile TV Wall Mount for 23"-42" TV

Art. No.: BP0034

Ultra slim easy installation design, compatible with VESA standard max. 200x200mm.

#### **Features:**

- » Super strong mounting brackets: Durable product with maximum capacity of 35kg
- » Ultra Slim just 20.5mm from the wall
- » Compatible with VESA 50x50mm, 75x75mm, 100x100mm, 200x100mm, 200x200mm
- » Easy to install
- » Fit for 23-42 inch LED LCD plasma TV, PC Monitor screens

### **Specification:**

| Screen Size          | 23"-42"                                 |
|----------------------|-----------------------------------------|
| Rated Load           | 35kg/77lbs                              |
| VESA                 | 50x50, 75x75, 100x100, 200x100, 200x200 |
| Distance to the wall | 20.5mm                                  |
| Product Size         | 265 x 222 x 20.5mm                      |