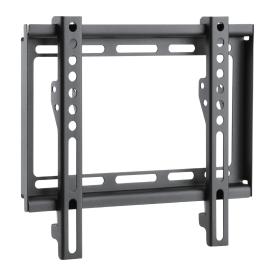

## **LogiLink**<sub>®</sub>

Low Profile TV Wall Mount for 23"-42" TV

Art. No.: BP0034

Ultra slim easy installation design, compatible with VESA standard max. 200x200mm.

#### **Features:**

- » Super strong mounting brackets: Durable product with maximum capacity of 35kg
- » Ultra Slim just 20.5mm from the wall
- » Compatible with VESA 50x50mm, 75x75mm, 100x100mm, 200x100mm, 200x200mm
- » Easy to install
- » Fit for 23-42 inch LED LCD plasma TV, PC Monitor screens