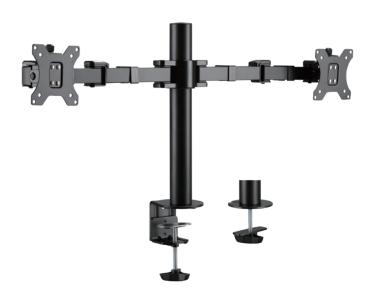

# Dual-Monitor Desk Mount with Adjustable Arm

For 17"-32" Monitor

Art. No.: **BP0106** 

everything organized.

#### Features:

- » Steel construction providing a sleek and elegant look, with maximum weight capacity of 9kg
- » Height adjustable up to 405mm, with 380mm arm extension, Tilt capacity: -35°~35°, Swivel capacity: -90°~90° and Rotation capacity: -180°~180°
- » Compatible with VESA 75x75mm, 100x100mm
- » Easy cable management keeps everything organized
- » Two Mounting Options: both desk clamp and grommet are included
- » Fit for 17"-32" LCD Monitor