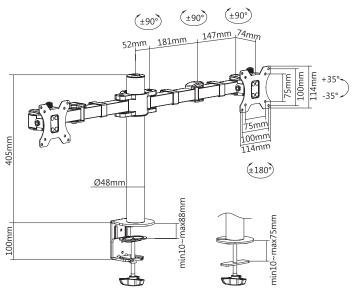

#### Features:

- » Steel construction providing a sleek and elegant look, with maximum weight capacity of 9kg
- » Height adjustable up to 405mm, with 380mm arm extension, Tilt capacity: -35°~35°, Swivel capacity: -90°~90° and Rotation capacity: -180°~180°
- » Compatible with VESA 75x75mm, 100x100mm
- » Easy cable management keeps everything organized
- » Two Mounting Options: both desk clamp and grommet are included
- » Fit for 17"-32" LCD Monitor

### **Specification:**

| Screen Size     | 17"-32"                        |
|-----------------|--------------------------------|
| Material        | Steel                          |
| Rated Load      | 9kg                            |
| VESA            | 75x75, 100x100                 |
| Tilt            | -35°~35°                       |
| Swivel          | -90°~90°                       |
| Rotation        | -180°~180°                     |
| Pole Height     | 405mm                          |
| Arm Extension   | 380mm                          |
| Clamp Thickness | Clamp:10-88mm, Grommet:10-75mm |
| Color           | Black                          |
| Dimensions      | 874 x 134 x 556mm              |