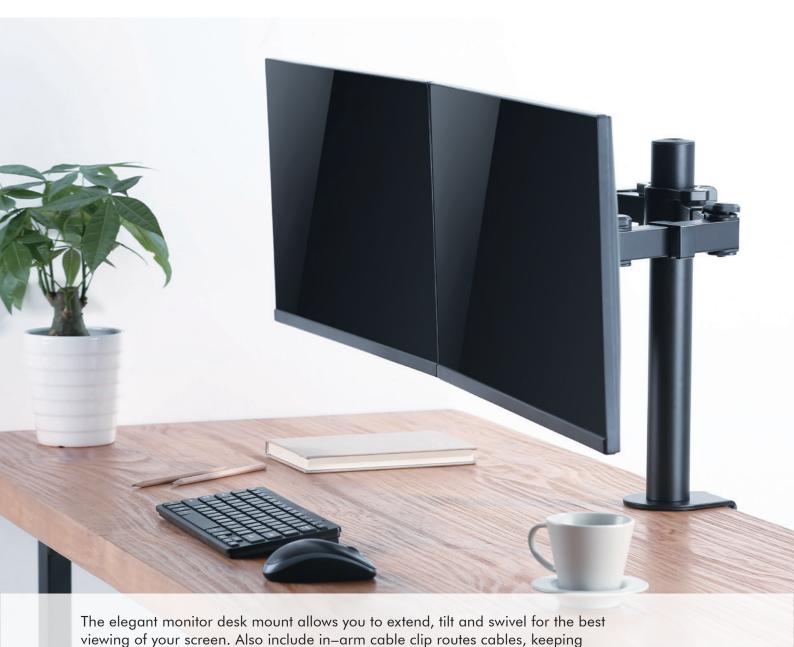

# Dual-Monitor Desk Mount with Adjustable Arm

For 17"-32" Monitor

Art. No.: **BP0106** 

everything organized.

#### Features:

- » Steel construction providing a sleek and elegant look, with maximum weight capacity of 9kg
- » Height adjustable up to 405mm, with 380mm arm extension, Tilt capacity: -35°~35°, Swivel capacity: -90°~90° and Rotation capacity: -180°~180°
- » Compatible with VESA 75x75mm, 100x100mm
- » Easy cable management keeps everything organized
- » Two Mounting Options: both desk clamp and grommet are included
- » Fit for 17"-32" LCD Monitor