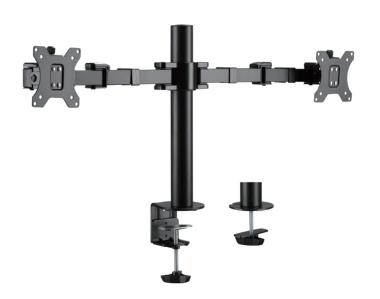

## Dual-Monitor Desk Mount with Adjustable Arm

For 17"-32" Monitor

Art. No.: **BP0106** 

#### Features:

- » Steel construction providing a sleek and elegant look, with maximum weight capacity of 9kg
- » Height adjustable up to 405mm, with 380mm arm extension, Tilt capacity: -35°~35°, Swivel capacity: -90°~90° and Rotation capacity: -180°~180°
- » Compatible with VESA 75x75mm, 100x100mm
- » Easy cable management keeps everything organized
- » Two Mounting Options: both desk clamp and grommet are included
- » Fit for 17"-32" LCD Monitor