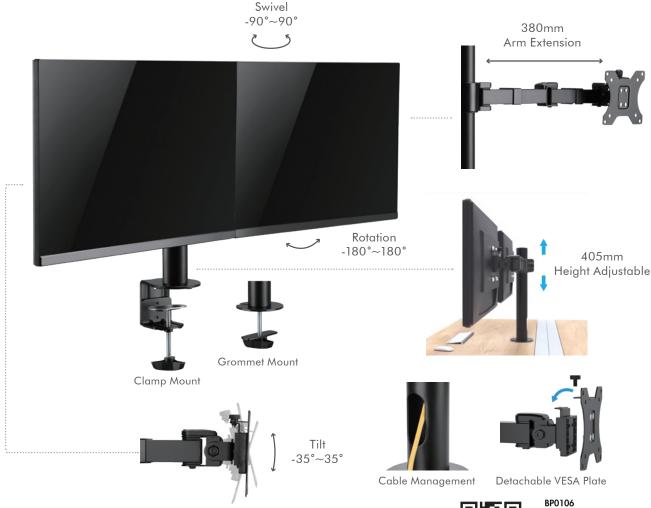

#### Features:

- » Steel construction providing a sleek and elegant look, with maximum weight capacity of 9kg
- » Height adjustable up to 405mm, with 380mm arm extension, Tilt capacity: -35°~35°, Swivel capacity: -90°~90° and Rotation capacity: -180°~180°
- » Compatible with VESA 75x75mm, 100x100mm
- » Easy cable management keeps everything organized
- » Two Mounting Options: both desk clamp and grommet are included
- » Fit for 17"-32" LCD Monitor

### **Specification:**

| Screen Size     | 17"-32"                        |
|-----------------|--------------------------------|
| Material        | Steel                          |
| Rated Load      | 9kg                            |
| VESA            | 75x75, 100x100                 |
| Tilt            | -35°~35°                       |
| Swivel          | -90°~90°                       |
| Rotation        | -180°~180°                     |
| Pole Height     | 405mm                          |
| Arm Extension   | 380mm                          |
| Clamp Thickness | Clamp:10-88mm, Grommet:10-75mm |
| Color           | Black                          |
| Dimensions      | 874 x 134 x 556mm              |