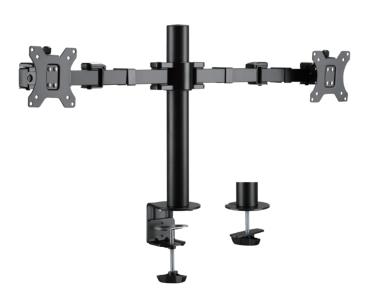

#### Features:

- » Steel construction providing a sleek and elegant look, with maximum weight capacity of 9kg
- » Height adjustable up to 405mm, with 380mm arm extension, Tilt capacity: -35°~35°, Swivel capacity: -90°~90° and Rotation capacity: -180°~180°
- » Compatible with VESA 75x75mm, 100x100mm
- » Easy cable management keeps everything organized
- » Two Mounting Options: both desk clamp and grommet are included
- » Fit for 17"-32" LCD Monitor

#### **Package Contents:**

- » 1 x Monitor Desk Mount
- » 1 x Screw Package
- » 1 x User Manual