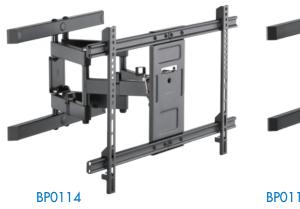

## Full Motion TV Wall Mount

Art. No.: **BP0114 BP0115** 





<sup>\*</sup>The specifications and pictures are subject to change without prior notice.
\*All trade names referenced are the registered trademarks of their respective owners.



### Full Motion TV Wall Mount

Art. No.: **BP0114** BP0115

Tilt

#### **Features:**

- » Sturdy steel frame construction; a maximum capacity of 60kg
- » 77-428mm away from wall with tilting range: 3°~-15°, swivel range: 60°~-60°, and screen level: 3°~-3°
- » Built-in level adjustment ensures perfect positioning





Arm extension provides a wide range of viewing angles.



Cable management keeps everything organized.





## Full Motion TV Wall Mount

Art. No.: **BP0114** BP0115

### **Specifications:**





| Screen Size           | 37"-80" flat/curved TVs                                             | 43"-90" flat/curved TVs                                             |
|-----------------------|---------------------------------------------------------------------|---------------------------------------------------------------------|
|                       |                                                                     |                                                                     |
| Weight Capacity       | 60kg                                                                | 60kg                                                                |
| VESA Plate Compatible | 200x200, 300x200, 300x300,<br>400x200, 400x300, 400x400,<br>600x400 | 300x200, 300x300, 400x200,<br>400x30