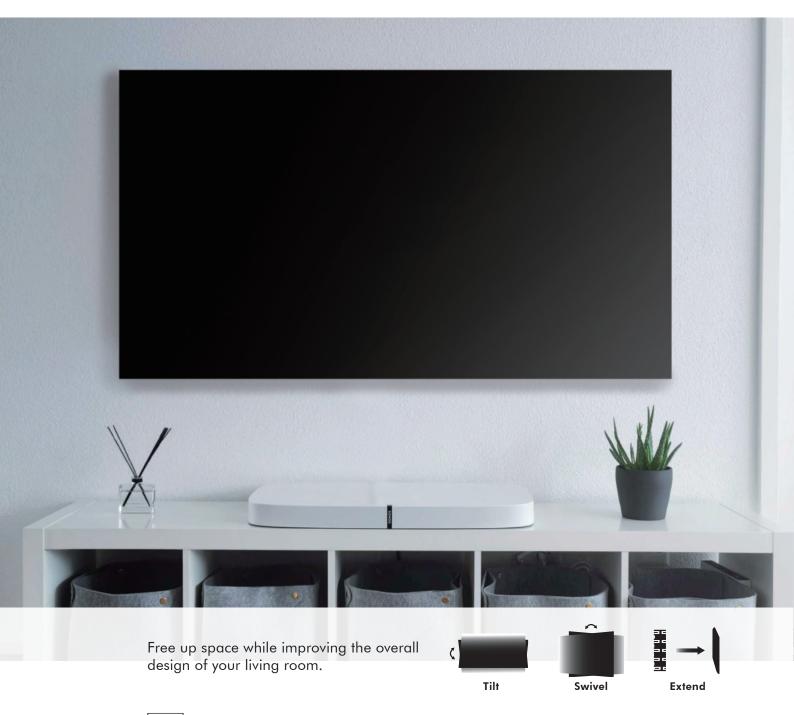

Arm extension provides a wide range of viewing angles.

Cable management keeps everything organized.