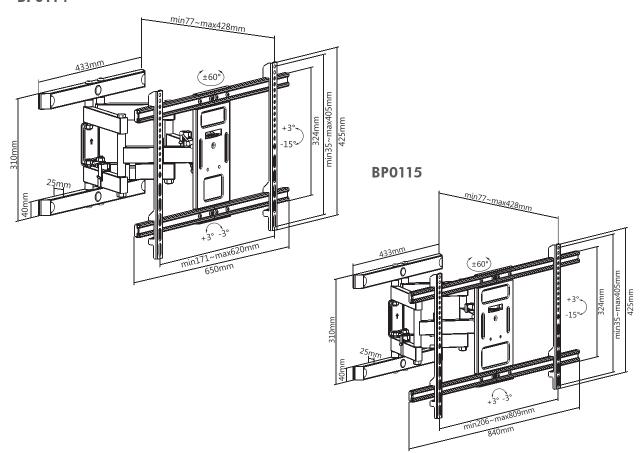

### **Specifications:**

| Screen Size           | 37"-80" flat/curved TVs                                             | 43"-90" flat/curved TVs                                             |
|-----------------------|---------------------------------------------------------------------|---------------------------------------------------------------------|
|                       |                                                                     |                                                                     |
| Weight Capacity       | 60kg                                                                | 60kg                                                                |
| VESA Plate Compatible | 200x200, 300x200, 300x300,<br>400x200, 400x300, 400x400,<br>600x400 | 300x200, 300x300, 400x200,<br>400x300, 400x400, 600x400,<br>800x400 |
| Wall Clearance        | 77-428mm                                                            | 77-428mm                                                            |
| Tilt                  | -15°~3°                                                             | -15°~3°                                                             |
| Swivel                | -60°~60°                                                            | -60°~60°                                                            |
| Screen Level          | -3°~3°                                                              | -3°~3°                                                              |
| Materials             | Steel, Plastic, ABS                                                 | Steel, Plastic, ABS                                                 |
| Color                 | Black                                                               | Black                                                               |
| Dimensions            | 428 x 650 x 425mm                                                   | 428 x 840 x 425mm                                                   |
| EAN Code              | 4052792060218                                                       | 4052792060225                                                       |

#### **BP0114**