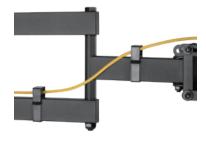

Arm extension provides a wide range of viewing angles.

Cable management keeps everything organized.