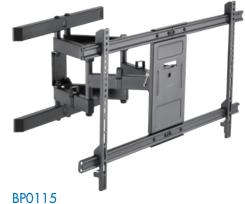

## Full Motion TV Wall Mount

Art. No.: **BP0114 BP0115** 

<sup>\*</sup>The specifications and pictures are subject to change without prior notice.
\*All trade names referenced are the registered trademarks of their respective owners.

### Full Motion TV Wall Mount

Art. No.: **BP0114** BP0115

Tilt

#### **Features:**

- » Sturdy steel frame construction; a maximum capacity of 60kg
- » 77-428mm away from wall with tilting range: 3°~-15°, swivel range: 60°~-60°, and screen level: 3°~-3°
- » Built-in level adjustment ensures perfect positioning