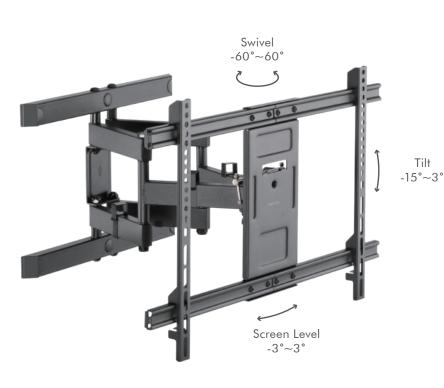

#### **Features:**

- » Sturdy steel frame construction; a maximum capacity of 60kg
- » 77-428mm away from wall with tilting range: 3°~-15°, swivel range: 60°~-60°, and screen level: 3°~-3°
- » Built-in level adjustment ensures perfect positioning

### **Specifications:**

| Screen Size           | 37"-80" flat/curved TVs                                             | 43"-90" flat/curved TVs                                             |
|-----------------------|---------------------------------------------------------------------|---------------------------------------------------------------------|
|                       |                                                                     |                                                                     |
| Weight Capacity       | 60kg                                                                | 60kg                                                                |
| VESA Plate Compatible | 200x200, 300x200, 300x300,<br>400x200, 400x300, 400x400,<br>600x400 | 300x200, 300x300, 400x200,<br>400x300, 400x400, 600x400,<br>800x400 |
| Wall Clearance        | 77-428mm                                                            | 77-428mm                                                            |
| Tilt                  | -15°~3°                                                             | -15°~3°                                                             |
| Swivel                | -60°~60°                                                            | -60°~60°                                                            |
| Screen Level          | -3°~3°                                                              | -3°~3°                                                              |
| Materials             | Steel, Plastic, ABS                                                 | Steel, Plastic, ABS                                                 |
| Color                 | Black                                                               | Black                                                               |
| Dimensions            | 428 x 650 x 425mm                                                   | 428 x 840 x 425mm                                                   |
| EAN Code              | 4052792060218                                                       | 4052792060225                                                       |