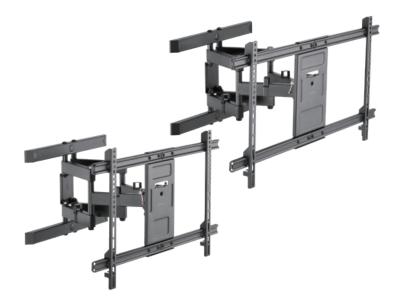

Arm extension provides a wide range of viewing angles.

Cable management keeps everything organized.

## Full Motion TV Wall Mount

Art. No.: **BP0114** BP0115