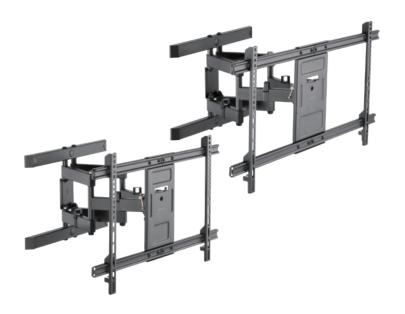

## Full Motion TV Wall Mount

Art. No.: **BP0114 BP0115** 

<sup>\*</sup>The specifications and pictures are subject to change without prior notice.
\*All trade names referenced are the registered trademarks of their respective owners.

### Full Motion TV Wall Mount

Art. No.: **BP0114** BP0115

Tilt