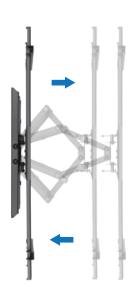

#### **Features:**

- » Sturdy steel frame construction; a maximum capacity of 60kg
- » 77-428mm away from wall with tilting range: 3°~-15°, swivel range: 60°~-60°, and screen level: 3°~-3°
- » Built-in level adjustment ensures perfect positioning