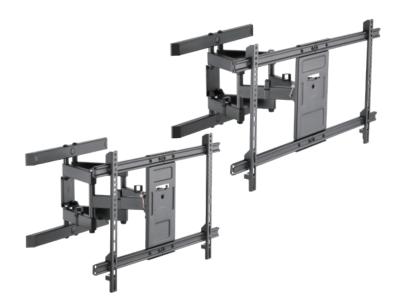

## Full Motion TV Wall Mount

Art. No.: **BP0114 BP0115** 

<sup>\*</sup>The specifications and pictures are subject to change without prior notice.
\*All trade names referenced are the registered trademarks of their respective owners.

### Full Motion TV Wall Mount

Art. No.: **BP0114** BP0115

Tilt

## Full Motion TV Wall Mount

Art. No.: **BP0114** BP0115