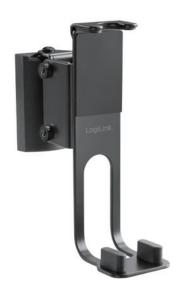

### **Durable Construction (3kg Capacity)**

Heavy duty steel construction provides load capacity that easily holds. Feel confident that they will be safe and secure.

### **Package Contents:**

- » 1 x Speaker Wall Mount
- » 1 x Screw Package
- » 1 x User Manual