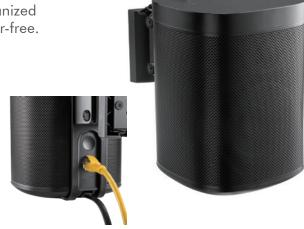

### Sleek Modern Design

The simple, slim design of the mount makes for organized cable management, keeping your wall looking clutter-free.