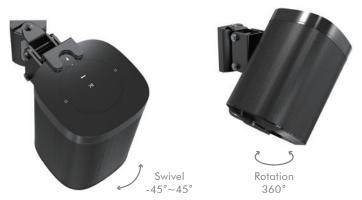

## Easy Install & Full Motion

Quickly and securely mount your speaker on the wall for the ulitmate listening experience. Tilt the speaker up or down, and swivel left or right to project your sound in the desired direction.

## **Specification:**

| Compatible Devices | Sonos One, Sonos One SL and Sonos Play:1 |
|--------------------|------------------------------------------|
| Weight Capacity    | 3kg                                      |
| Wall Clearance     | 129mm                                    |
| Tilt               | -20°~0°                                  |
| Swivel             | -45°~45°                                 |
| Rotation           | -180°~180°                               |
| Material           | Steel                                    |
| Color              | Black                                    |
| Dimensions         | 166 x 129 x 72mm                         |