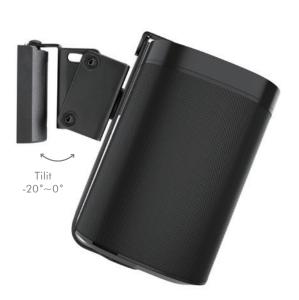

## Easy Install & Full Motion

Quickly and securely mount your speaker on the wall for the ulitmate listening experience. Tilt the speaker up or down, and swivel left or right to project your sound in the desired direction.

## **Specification:**

| Compatible Devices | Sonos One, Sonos One SL and Sonos Play:1 |
|--------------------|------------------------------------------|
| Weight Capacity    | 3kg                                      |
| Wall Clearance     | 129mm                                    |
| Tilt               | -20°~0°                                  |
| Swivel             | -45°~45°                                 |
| Rotation           | -180°~180°                               |
| Material           | Steel                                    |
| Color              | Black                                    |
| Dimensions         | 166 x 129 x 72mm                         |