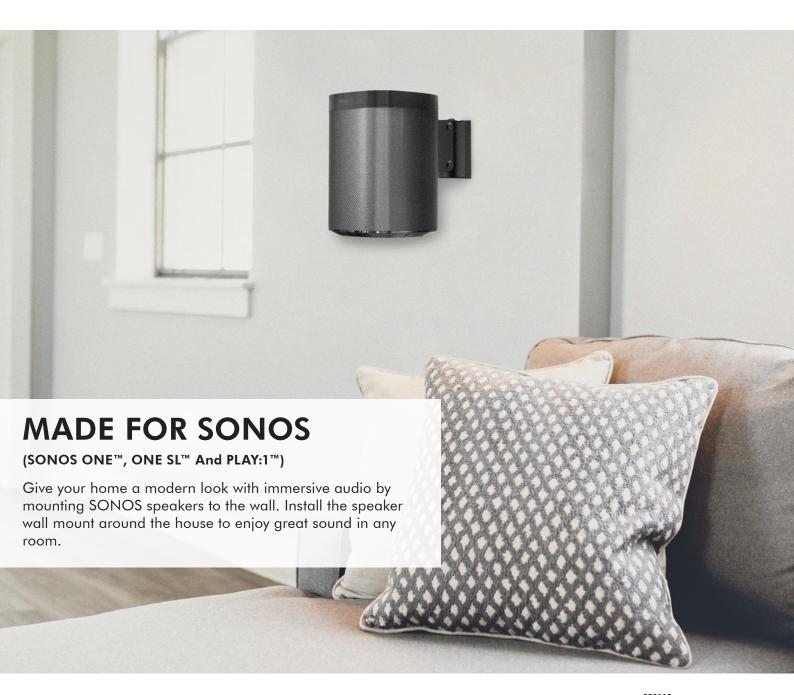

## Easy Install & Full Motion

Quickly and securely mount your speaker on the wall for the ulitmate listening experience. Tilt the speaker up or down, and swivel left or right to project your sound in the desired direction.

### Sleek Modern Design

The simple, slim design of the mount makes for organized cable management, keeping your wall looking clutter-free.