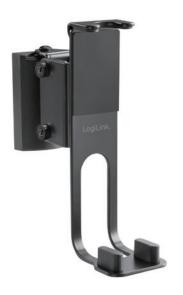

# **LogiLink**<sub>®</sub>

Speaker Wall Mount
For SONOS ONE™, ONE SL™and
PLAY:1™

Art. No.: **BP0119** 

### **Durable Construction (3kg Capacity)**

Heavy duty steel construction provides load capacity that easily holds. Feel confident that they will be safe and secure.

### **Package Contents:**

- » 1 x Speaker Wall Mount
- » 1 x Screw Package
- » 1 x User Manual