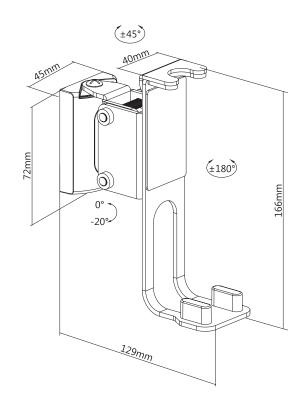

## **Specification:**

| Compatible Devices | Sonos One, Sonos One SL and Sonos Play:1 |
|--------------------|------------------------------------------|
| Weight Capacity    | 3kg                                      |
| Wall Clearance     | 129mm                                    |
| Tilt               | -20°~0°                                  |
| Swivel             | -45°~45°                                 |
| Rotation           | -180°~180°                               |
| Material           | Steel                                    |
| Color              | Black                                    |
| Dimensions         | 166 x 129 x 72mm                         |