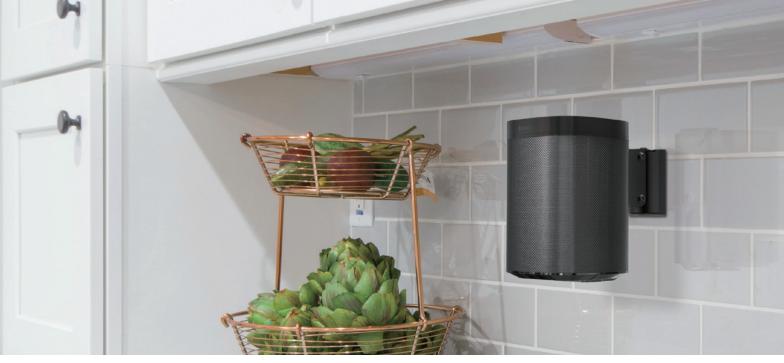

## Easy Install & Full Motion

Quickly and securely mount your speaker on the wall for the ulitmate listening experience. Tilt the speaker up or down, and swivel left or right to project your sound in the desired direction.

### Sleek Modern Design

The simple, slim design of the mount makes for organized cable management, keeping your wall looking clutter-free.