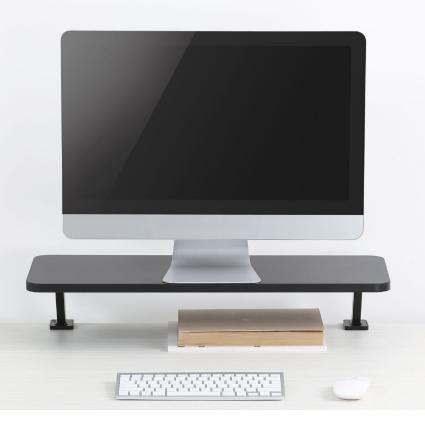

# The Perfect Companion for Your Workstations

This tabletop montior riser holds up to 20 kg, allowing room for dual monitor and laptop displays along with small office supplies and decor. Adding a second tier to your desk with two sturdy clamps; creates a vertical storage space for increasing work comfort and organization. Bringing you a whole new dimension to your workstation.

#### **Minimalist Design**

The simple and slim design makes for your desk organized and keeping your desk looking clutter-free.