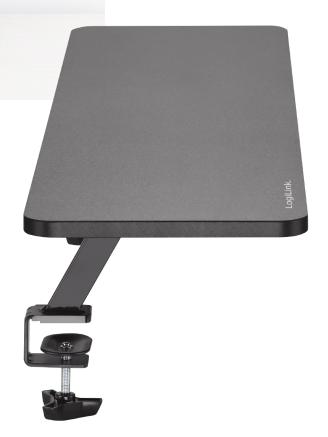

#### **Quick Installation**

Designed with two heavy-duty clamps, easily attach to any desk with 1,6 cm thickness in seconds.

#### **Sturdy & Durable Construction**

The high-quality steel and plastic tabletop monitor riser ensures durability and stability; supports weights up to 20 kg.