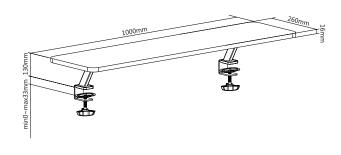

# **Specifications:**

BP0153 BP0154

| Screen Size     | 13–32" Flat Monitors           | 13–32" Flat Monitors           |  |
|-----------------|--------------------------------|--------------------------------|--|
| Weight Capacity | 20 kg                          | 20 kg                          |  |
| Materials       | Plastic, Steel, Particle Board | Plastic, Steel, Particle Board |  |
| Clamp Thickness | 1,6 cm                         | 1,6 cm                         |  |
| Color           | Black                          | Black                          |  |
| Dimensions      | 65x26x13 cm                    | 100x26x13 cm                   |  |
| EAN Code        | 4052792064827                  | 4052792064834                  |  |