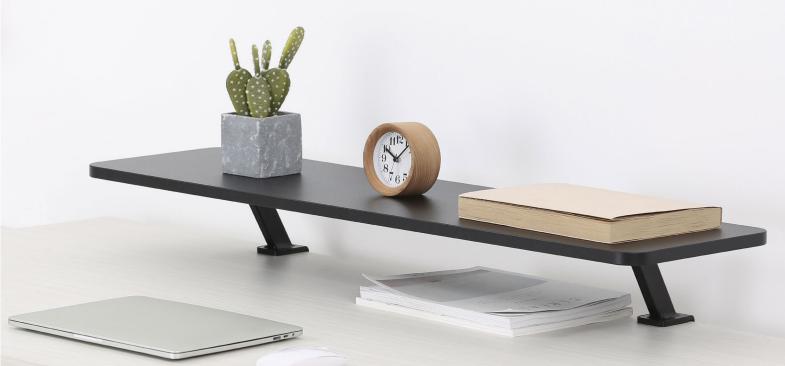

# The Perfect Companion for Your Workstations

This tabletop montior riser holds up to 20 kg, allowing room for dual monitor and laptop displays along with small office supplies and decor. Adding a second tier to your desk with two sturdy clamps; creates a vertical storage space for increasing work comfort and organization. Bringing you a whole new dimension to your workstation.

#### **Quick Installation**

Designed with two heavy-duty clamps, easily attach to any desk with 1,6 cm thickness in seconds.

#### **Work In Comfort**

Frees up your desktop, effortlessly take the strain off of your neck and create better posture to increase work productivity.

#### **Sturdy & Durable Construction**

The high-quality steel and plastic tabletop monitor riser ensures durability and stability; supports weights up to 20 kg.

#### **Minimalist Design**

The simple and slim design makes for your desk organized and keeping your desk looking clutter-free.