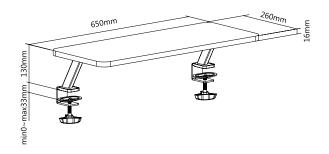

# **Specifications:**

BP0153 BP0154

| Screen Size     | 13–32" Flat Monitors           | 13–32" Flat Monitors           |  |
|-----------------|--------------------------------|--------------------------------|--|
| Weight Capacity | 20 kg                          | 20 kg                          |  |
| Materials       | Plastic, Steel, Particle Board | Plastic, Steel, Particle Board |  |
| Clamp Thickness | 1,6 cm                         | 1,6 cm                         |  |
| Color           | Black                          | Black                          |  |
| Dimensions      | 65x26x13 cm                    | 100x26x13 cm                   |  |
| EAN Code        | 4052792064827                  | 4052792064834                  |  |