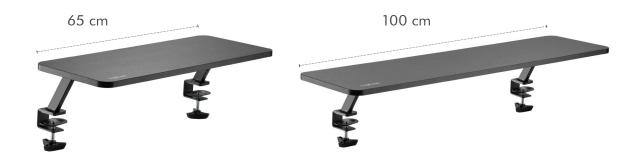

# **Specifications:**

BP0153 BP0154

| Screen Size     | 13–32" Flat Monitors           | 13–32" Flat Monitors           |  |
|-----------------|--------------------------------|--------------------------------|--|
| Weight Capacity | 20 kg                          | 20 kg                          |  |
| Materials       | Plastic, Steel, Particle Board | Plastic, Steel, Particle Board |  |
| Clamp Thickness | 1,6 cm                         | 1,6 cm                         |  |
| Color           | Black                          | Black                          |  |
| Dimensions      | 65x26x13 cm                    | 100x26x13 cm                   |  |
| EAN Code        | 4052792064827                  | 4052792064834                  |  |