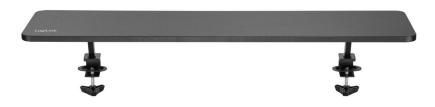

# The Perfect Companion for Your Workstations

This tabletop montior riser holds up to 20 kg, allowing room for dual monitor and laptop displays along with small office supplies and decor. Adding a second tier to your desk with two sturdy clamps; creates a vertical storage space for increasing work comfort and organization. Bringing you a whole new dimension to your workstation.

#### **Quick Installation**

Designed with two heavy-duty clamps, easily attach to any desk with 1,6 cm thickness in seconds.