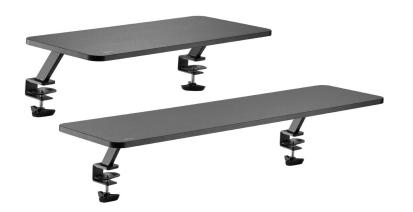

# **LogiLink**<sub>®</sub>

Tabletop Monitor Riser for 13–32" Monitor

Art. No.: **BP0153 BP0154** 

# The Perfect Companion for Your Workstations

This tabletop montior riser holds up to 20 kg, allowing room for dual monitor and laptop displays along with small office supplies and decor. Adding a second tier to your desk with two sturdy clamps; creates a vertical storage space for increasing work comfort and organization. Bringing you a whole new dimension to your workstation.

#### **Quick Installation**

Designed with two heavy-duty clamps, easily attach to any desk with 1,6 cm thickness in seconds.

# **Specifications:**

BP0153 BP0154

| Screen Size     | 13–32" Flat Monitors           | 13–32" Flat Monitors           |  |
|-----------------|--------------------------------|--------------------------------|--|
| Weight Capacity | 20 kg                          | 20 kg                          |  |
| Materials       | Plastic, Steel, Particle Board | Plastic, Steel, Particle Board |  |
| Clamp Thickness | 1,6 cm                         | 1,6 cm                         |  |
| Color           | Black                          | Black                          |  |
| Dimensions      | 65x26x13 cm                    | 100x26x13 cm                   |  |
| EAN Code        | 4052792064827                  | 4052792064834                  |  |