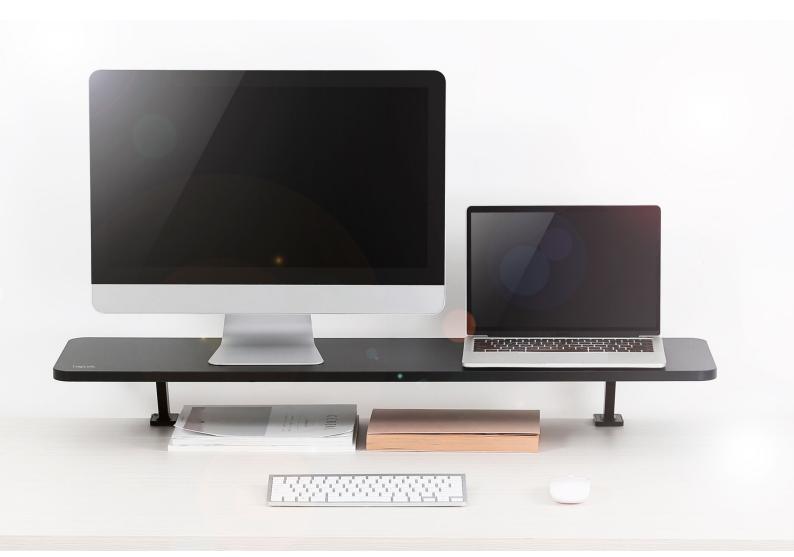

# The Perfect Companion for Your Workstations

This tabletop montior riser holds up to 20 kg, allowing room for dual monitor and laptop displays along with small office supplies and decor. Adding a second tier to your desk with two sturdy clamps; creates a vertical storage space for increasing work comfort and organization. Bringing you a whole new dimension to your workstation.

#### **Work In Comfort**

Frees up your desktop, effortlessly take the strain off of your neck and create better posture to increase work productivity.

#### **Minimalist Design**

The simple and slim design makes for your desk organized and keeping your desk looking clutter-free.