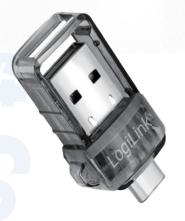

# One Adapter, Dual Connectors

Simplify thing with a single lightweight adapter; USB-C and USB-A connectors are interchangeable. Allows you to use a single adapter in almost any computer; effortlessly give your computer Bluetooth functionality.