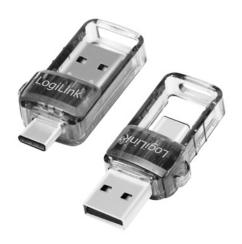

# One Adapter, Dual Connectors

Simplify thing with a single lightweight adapter; USB-C and USB-A connectors are interchangeable. Allows you to use a single adapter in almost any computer; effortlessly give your computer Bluetooth functionality.

#### Mini Size

The extremely compact design makes it easy to carry and allows you to leave it in your laptop or PC.

## **Specifications:**

| Bluetooth Version  | Bluetooth 5.0 + EDR         |
|--------------------|-----------------------------|
| Connector 1        | USB-C, male                 |
| Connector 2        | USB-A, male                 |
| Data Transfer Rate | Up to 3Mbps                 |
| Operating Distance | Up to 10m in open areas     |
| System Supported   | Windows XP/Vista/7/8/8.1/10 |
| Dimensions         | 34.5 x 21 x 11mm            |
| Weight             | 0.005kg                     |