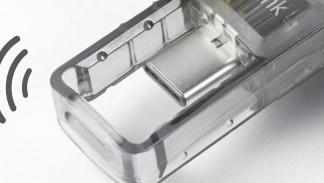

#### **Multi-Device Bluetooth Connection**

Bluetooth 5.0 + EDR technology allows faster pairing without dropping the signal. In addition to low power consumption, it provides stable and seamleass data streaming with a max range 10m. Easily connect multipule devices at the same time.