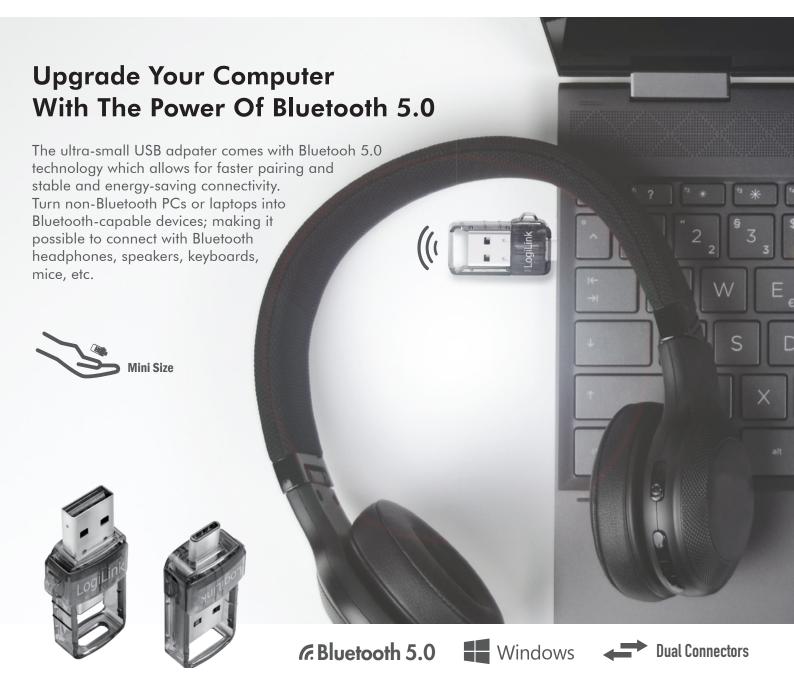

# **LogiLink**<sub>®</sub>

USB- $C^{TM}$  & USB-A Bluetooth® 5.0 Adapter

Art. No.: BT0054

#### **Multi-Device Bluetooth Connection**

Bluetooth 5.0 + EDR technology allows faster pairing without dropping the signal. In addition to low power consumption, it provides stable and seamleass data streaming with a max range 10m. Easily connect multipule devices at the same time.

# One Adapter, Dual Connectors

Simplify thing with a single lightweight adapter; USB-C and USB-A connectors are interchangeable. Allows you to use a single adapter in almost any computer; effortlessly give your computer Bluetooth functionality.

#### Mini Size

The extremely compact design makes it easy to carry and allows you to leave it in your laptop or PC.

#### **Compatible with Windows**

Plug it into any computer running Windows Operating System (XP or later).

Made in China