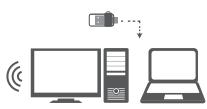

#### **Multi-Device Bluetooth Connection**

Bluetooth 5.0 + EDR technology allows faster pairing without dropping the signal. In addition to low power consumption, it provides stable and seamleass data streaming with a max range 10m. Easily connect multipule devices at the same time.

# One Adapter, Dual Connectors

Simplify thing with a single lightweight adapter; USB-C and USB-A connectors are interchangeable. Allows you to use a single adapter in almost any computer; effortlessly give your computer Bluetooth functionality.