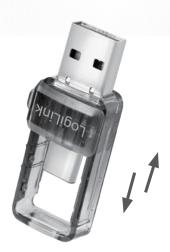

# One Adapter, Dual Connectors

Simplify thing with a single lightweight adapter; USB-C and USB-A connectors are interchangeable. Allows you to use a single adapter in almost any computer; effortlessly give your computer Bluetooth functionality.

#### Mini Size

The extremely compact design makes it easy to carry and allows you to leave it in your laptop or PC.