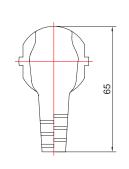

rd**

Safety Plug 90° to IEC C13 female

Art. No.: CP090 **CP095** 

Power cable to connect the PC to a 220V AC power.

» Connection 1: Safety plug (CEE-7/7), 90° angled

» Connection 2: IEC-C13 female (IEC 60320-C13), straight

» Cable in accordance with H05VV-F3G, VDE approved

» Double protective contact

» Operating voltage: 250V

» Max current capacity: 10A

» Color: Black

| Art-No. | Cable Length | Diameter                 | EAN Code      |
|---------|--------------|--------------------------|---------------|
| CP090   | 1.8m         | 3 x 0.75 mm <sup>2</sup> | 4260113563700 |
| CP095   | 3m           | 3 x 1.0 mm <sup>2</sup>  | 4260113568507 |

### **Technical Drawing:**





# LogiLink<sub>®</sub>



## **Power Cord**

Safety Plug 90° to IEC C13 female

Art. No.: CP090 CP095

















### **Package Content:**

» 1 x Power Cord

#### **Package Information:**

- » Packing Dimension: mm
- » Packing Weight: kg
- » Carton Dimension: mm
- » Carton Q'ty: pcs
- » Carton Weight: kg