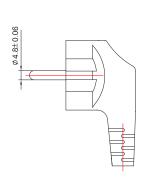

Safety Plug 90° to IEC C13 female

Art. No.: CP090 **CP095** 

Power cable to connect the PC to a 220V AC power.

» Connection 1: Safety plug (CEE-7/7), 90° angled

» Connection 2: IEC-C13 female (IEC 60320-C13), straight

» Cable in accordance with H05VV-F3G, VDE approved

» Double protective contact

» Operating voltage: 250V

» Max current capacity: 10A

» Color: Black

| Art-No. | Cable Length | Diameter                 | EAN Code      |
|---------|--------------|--------------------------|---------------|
| CP090   | 1.8m         | 3 x 0.75 mm <sup>2</sup> | 4260113563700 |
| CP095   | 3m           | 3 x 1.0 mm <sup>2</sup>  | 4260113568507 |

### **Technical Drawing:**





# LogiLink<sub>®</sub>



## **Power Cord**

Safety Plug 90° to IEC C13 female

Art. No.: CP090 CP095

















### **Package Content:**

» 1 x Power Cord

#### **Package Information:**

- » Packing Dimension: mm
- » Packing Weight: kg
- » Carton Dimension: mm
- » Carton Q'ty: pcs
- » Carton Weight: kg