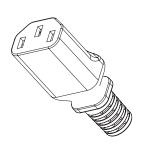

### **Power Cord**

Safety Plug 90° to IEC C13 female

Art. No.: CP090 **CP095** 

Power cable to connect the PC to a 220V AC power.

» Connection 1: Safety plug (CEE-7/7), 90° angled

» Connection 2: IEC-C13 female (IEC 60320-C13), straight

## **Power Cord**

Safety Plug 90° to IEC C13 female

Art. No.: CP090 CP095