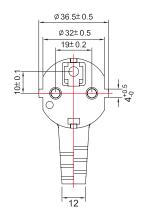

**

Safety Plug 90° to IEC C13 female

Art. No.: CP090 **CP095** 

Power cable to connect the PC to a 220V AC power.

» Connection 1: Safety plug (CEE-7/7), 90° angled

» Connection 2: IEC-C13 female (IEC 60320-C13), straight

» Cable in accordance with H05VV-F3G, VDE approved

» Double protective contact

» Operating voltage: 250V

» Max current capacity: 10A

» Color: Black

| Art-No. | Cable Length | Diameter                 | EAN Code      |
|---------|--------------|--------------------------|---------------|
| CP090   | 1.8m         | 3 x 0.75 mm <sup>2</sup> | 4260113563700 |
| CP095   | 3m           | 3 x 1.0 mm <sup>2</sup>  | 4260113568507 |

### **Technical Drawing:**





# LogiLink<sub>®</sub>



## **Power Cord**

Safety Plug 90° to IEC C13 female

Art. No.: CP090 CP095

















### **Package Content:**

» 1 x Power Cord

#### **Package Information:**

- » Packing Dimension: mm
- » Packing Weight: kg
- » Carton Dimension: mm
- » Carton Q'ty: pcs
- » Carton Weight: kg