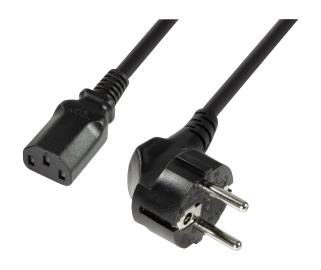

### **Power Cord**

Safety Plug 90° to IEC C13 female

Art. No.: CP090 **CP095** 

Power cable to connect the PC to a 220V AC power.

» Connection 1: Safety plug (CEE-7/7), 90° angled

» Connection 2: IEC-C13 female (IEC 60320-C13), straight

» Cable in accordance with H05VV-F3G, VDE approved

» Double protective contact

» Operating voltage: 250V

» Max current capacity: 10A

» Color: Black

| Art-No. | Cable Length | Diameter                 | EAN Code      |
|---------|--------------|--------------------------|---------------|
| CP090   | 1.8m         | 3 x 0.75 mm <sup>2</sup> | 4260113563700 |
| CP095   | 3m           | 3 x 1.0 mm <sup>2</sup>  | 4260113568507 |