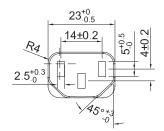

### **Technical Drawing:**

### **Power Cord**

Safety Plug 90° to IEC C13 female

Art. No.: CP090 **CP095** 

Power cable to connect the PC to a 220V AC power.

» Connection 1: Safety plug (CEE-7/7), 90° angled

» Connection 2: IEC-C13 female (IEC 60320-C13), straight

» Cable in accordance with H05VV-F3G, VDE approved

» Double protective contact

» Operating voltage: 250V

» Max current capacity: 10A

» Color: Black

| Art-No. | Cable Length | Diameter                 | EAN Code      |
|---------|--------------|--------------------------|---------------|
| CP090   | 1.8m         | 3 x 0.75 mm <sup>2</sup> | 4260113563700 |
| CP095   | 3m           | 3 x 1.0 mm <sup>2</sup>  | 4260113568507 |