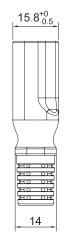

### **Technical Drawing:**

### **Power Cord**

Safety Plug 90° to IEC C13 female

Art. No.: CP090 **CP095** 

Power cable to connect the PC to a 220V AC power.

» Connection 1: Safety plug (CEE-7/7), 90° angled

» Connection 2: IEC-C13 female (IEC 60320-C13), straight

» Cable in accordance with H05VV-F3G, VDE approved

» Double protective contact

» Operating voltage: 250V

» Max current capacity: 10A

» Color: Black

| Art-No. | Cable Length | Diameter                 | EAN Code      |
|---------|--------------|--------------------------|---------------|
| CP090   | 1.8m         | 3 x 0.75 mm <sup>2</sup> | 4260113563700 |
| CP095   | 3m           | 3 x 1.0 mm <sup>2</sup>  | 4260113568507 |