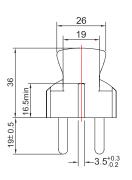

Cord**

Safety Plug 90° to IEC C13 female

Art. No.: CP090 **CP095** 

Power cable to connect the PC to a 220V AC power.

» Connection 1: Safety plug (CEE-7/7), 90° angled

» Connection 2: IEC-C13 female (IEC 60320-C13), straight

» Cable in accordance with H05VV-F3G, VDE approved

» Double protective contact

» Operating voltage: 250V

» Max current capacity: 10A

» Color: Black

| Art-No. | Cable Length | Diameter                 | EAN Code      |
|---------|--------------|--------------------------|---------------|
| CP090   | 1.8m         | 3 x 0.75 mm <sup>2</sup> | 4260113563700 |
| CP095   | 3m           | 3 x 1.0 mm <sup>2</sup>  | 4260113568507 |

### **Technical Drawing:**





# LogiLink<sub>®</sub>



## **Power Cord**

Safety Plug 90° to IEC C13 female

Art. No.: CP090 CP095

















### **Package Content:**

» 1 x Power Cord

#### **Package Information:**

- » Packing Dimension: mm
- » Packing Weight: kg
- » Carton Dimension: mm
- » Carton Q'ty: pcs
- » Carton Weight: kg