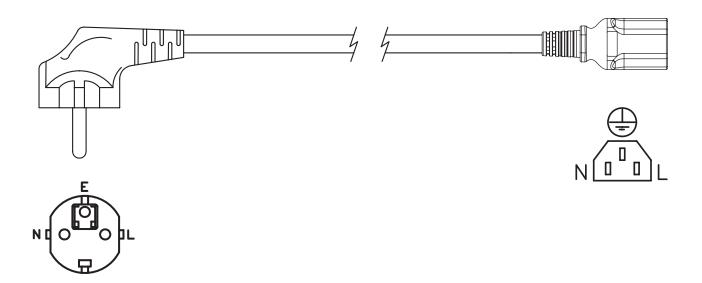

### **Technical Drawing:**

### **Power Cord**

Safety Plug 90° to IEC C13 female

Art. No.: CP090 **CP095** 

Power cable to connect the PC to a 220V AC power.

» Connection 1: Safety plug (CEE-7/7), 90° angled

» Connection 2: IEC-C13 female (IEC 60320-C13), straight