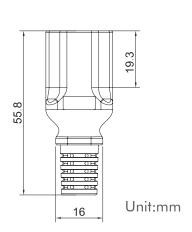

### **Technical Drawing:**

### **Power Cord**

Safety Plug 90° to IEC C13 female

Art. No.: CP090 **CP095** 

Power cable to connect the PC to a 220V AC power.

» Connection 1: Safety plug (CEE-7/7), 90° angled

» Connection 2: IEC-C13 female (IEC 60320-C13), straight

» Cable in accordance with H05VV-F3G, VDE approved

» Double protective contact

» Operating voltage: 250V

» Max current capacity: 10A

» Color: Black

| Art-No. | Cable Length | Diameter                 | EAN Code      |
|---------|--------------|--------------------------|---------------|
| CP090   | 1.8m         | 3 x 0.75 mm <sup>2</sup> | 4260113563700 |
| CP095   | 3m           | 3 x 1.0 mm <sup>2</sup>  | 4260113568507 |