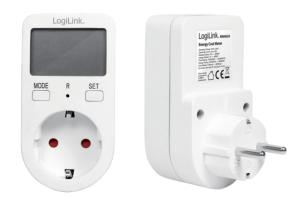

# LogiLink

Energy Cost Meter

Art. No.: EM0002A

Spot inefficient electrical equipment in your household with the LogiLink Energy Cost Meter. The display shows the energy and load power needed. With inserting your personal power tariff it automatically calculates the cost tariff. With build-in child protection.

#### Features:

- » Display and memory total electricity consumption, current power usage and total cost
- » Operating area: Indoor
- » Rating power: up to 3680W
- » Outlet child protection
- » 3-button operating, easy to use

## Specification:

| Rated Input           | 230V 50Hz,16A                                                |
|-----------------------|--------------------------------------------------------------|
| Maximum Load          | 3680W                                                        |
| Standby Power         | ≤0.5W                                                        |
| Operating Temperature | 5°C ~ 40°C                                                   |
| Accuracy              | ±2%                                                          |
| Display               | Voltage, Wattage, kWh, Power consumption charge, Power price |