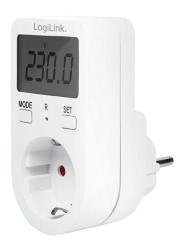

# LogiLink

Energy Cost Meter

Art. No.: EM0002A

Spot inefficient electrical equipment in your household with the LogiLink Energy Cost Meter. The display shows the energy and load power needed. With inserting your personal power tariff it automatically calculates the cost tariff. With build-in child protection.

#### Features:

- » Display and memory total electricity consumption, current power usage and total cost
- » Operating area: Indoor
- » Rating power: up to 3680W
- » Outlet child protection
- » 3-button operating, easy to use

## Specification:

| Rated Input           | 230V 50Hz,16A                                                |
|-----------------------|--------------------------------------------------------------|
| Maximum Load          | 3680W                                                        |
| Standby Power         | ≤0.5W                                                        |
| Operating Temperature | 5°C ~ 40°C                                                   |
| Accuracy              | ±2%                                                          |
| Display               | Voltage, Wattage, kWh, Power consumption charge, Power price |