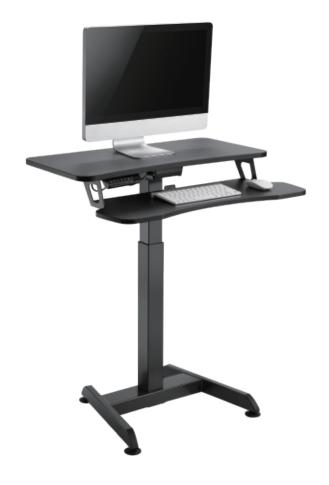

Electric Height Adjustable Workstation with Keyboard Tray

Art. No.: E00014

Electric Height Adjustable Workstation with Keyboard Tray

Art. No.: E00014

**Controller**Make height adjustment effortlessly.

### Sturdy Steel Construction

Better strength and durability.

#### **Adjustable Height**

Offer maximum comfort and adaptability to multiple requirements.

#### **Leveling Feet**

**Keyboard Tray**Hold keyboard and mouse side by side and raise in sync with the tabletop, creating a

comfortable work

space.

Adapt to most uneven floor or surface.

resistance. (TSCA Title VI compliant)