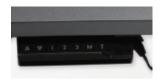

Electric Height Adjustable Workstation with Keyboard Tray

Art. No.: E00014

Electric Height Adjustable Workstation with Keyboard Tray

Art. No.: E00014

**Controller**Make height adjustment effortlessly.