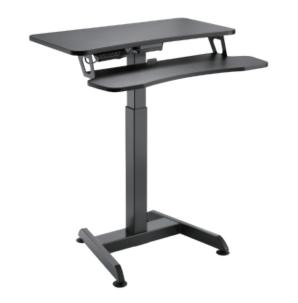

#### **Technical Drawing:**

Electric Height Adjustable Workstation with Keyboard Tray

Art. No.: E00014