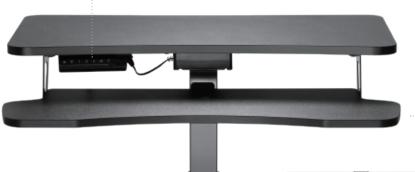

#### **Adjustable Height**

Offer maximum comfort and adaptability to multiple requirements.

#### **Leveling Feet**

**Keyboard Tray**Hold keyboard and mouse side by side and raise in sync with the tabletop, creating a

comfortable work

space.

Adapt to most uneven floor or surface.

resistance. (TSCA Title VI compliant)