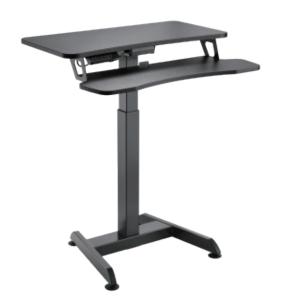

Electric Height Adjustable Workstation with Keyboard Tray

Art. No.: E00014

Electric Height Adjustable Workstation with Keyboard Tray

Art. No.: E00014

**Controller**Make height adjustment effortlessly.

### Sturdy Steel Construction

Better strength and durability.

#### **Adjustable Height**

Offer maximum comfort and adaptability to multiple requirements.

#### **Leveling Feet**

**Keyboard Tray**Hold keyboard and mouse side by side and raise in sync with the tabletop, creating a

comfortable work

space.

Adapt to most uneven floor or surface.

resistance. (TSCA Title VI compliant)