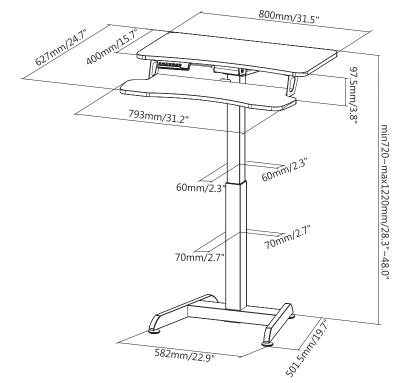

#### **Specification:**

| Power Input              | 100-240V                                  |
|--------------------------|-------------------------------------------|
| Keyboard Weight Capacity | 3kg                                       |
| Material                 | Particle Board & Melamine, Steel, Plastic |
| Height Range             | 720-1220mm                                |
| Worksurface Size         | 800 x 400mm                               |
| Power Cord Length        | 3m                                        |
| Product Size             | 800 x 627 x 720mm                         |
| Color                    | Black                                     |

#### **Technical Drawing:**

Electric Height Adjustable Workstation with Keyboard Tray

Art. No.: E00014