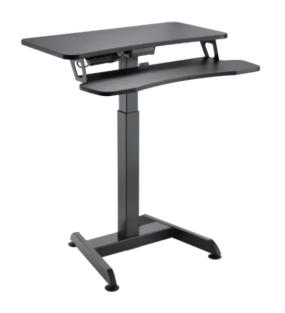

Electric Height Adjustable Workstation with Keyboard Tray

Art. No.: E00014

Electric Height Adjustable Workstation with Keyboard Tray

Art. No.: E00014

**Controller**Make height adjustment effortlessly.

### Sturdy Steel Construction

Better strength and durability.

#### **Adjustable Height**

Offer maximum comfort and adaptability to multiple requirements.

#### **Leveling Feet**

**Keyboard Tray**Hold keyboard and mouse side by side and raise in sync with the tabletop, creating a

comfortable work

space.

Adapt to most uneven floor or surface.

resistance. (TSCA Title VI compliant)