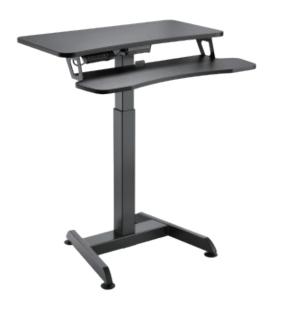

Electric Height Adjustable Workstation with Keyboard Tray

Art. No.: E00014

Electric Height Adjustable Workstation with Keyboard Tray

Art. No.: E00014

**Controller**Make height adjustment effortlessly.

### Sturdy Steel Construction

Better strength and durability.

#### **Adjustable Height**

Offer maximum comfort and adaptability to multiple requirements.

#### **Leveling Feet**

**Keyboard Tray**Hold keyboard and mouse side by side and raise in sync with the tabletop, creating a

comfortable work

space.

Adapt to most uneven floor or surface.

resistance. (TSCA Title VI compliant)