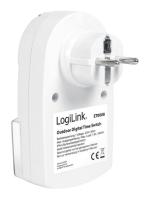

## Outdoor Digital Time Switch

Art. No.: **ET0008** 

Save power cleverly with Digital Time Switch to control both indoor and outdoor electrical appliance's consumption to the minute.

#### Features:

- » Up to 20 different switch-on and off per day, can be programmed to the minute
- » Programs can be defined for certain days, for all days, for workdays, all days except Sunday, for Mon/Wed/Fri or Tue/Thu/Sat and also only for the weekend
- » The LCD display makes programming super-fast and convenient in the hand, the timer does not have to be plugged into the socket (built-in battery)
- » IP44 protection from water splash
- » Outlet with child protection
- » Rating power: up to 1800W