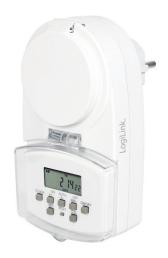

## Outdoor Digital Time Switch

Art. No.: **ET0008** 

Save power cleverly with Digital Time Switch to control both indoor and outdoor electrical appliance's consumption to the minute.

#### Features:

- » Up to 20 different switch-on and off per day, can be programmed to the minute
- » Programs can be defined for certain days, for all days, for workdays, all days except Sunday, for Mon/Wed/Fri or Tue/Thu/Sat and also only for the weekend
- » The LCD display makes programming super-fast and convenient in the hand, the timer does not have to be plugged into the socket (built-in battery)
- » IP44 protection from water splash
- » Outlet with child protection
- » Rating power: up to 1800W