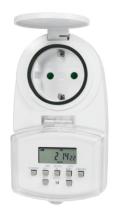

## Outdoor Digital Time Switch

Art. No.: **ET0008** 

Save power cleverly with Digital Time Switch to control both indoor and outdoor electrical appliance's consumption to the minute.

#### Features:

- » Up to 20 different switch-on and off per day, can be programmed to the minute
- » Programs can be defined for certain days, for all days, for workdays, all days except Sunday, for Mon/Wed/Fri or Tue/Thu/Sat and also only for the weekend
- » The LCD display makes programming super-fast and convenient in the hand, the timer does not have to be plugged into the socket (built-in battery)
- » IP44 protection from water splash
- » Outlet with child protection
- » Rating power: up to 1800W