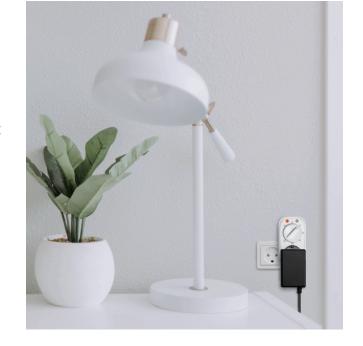

### Versatile

The timer with LED indicator and twilight sensor is excellent for automating your lighting at home or at the office.

### **Energy-Saving**

Convenient control of electronic devices helps you reduce power consumption to save costs on electricity and extend the life of your devices/appliances.

<sup>\*</sup>Do not plug in a row