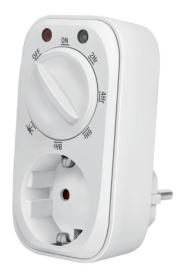

### Timer Switch with Twilight Sensor

Art. No.: ET0012

Turn OFF

The Timer Switch with Twilight Sensor can be operated conveniently and easily with the help of 6 different presets; no complicated programming required. Once set, the power of the connected device will be activated and deactivated by daylight and darkness automatically. Also, you can switch the device on or off via the On/Off switch to avoid unnecessarily plugging and unplugging the device.

#### Just Set & Go

Easily turn the dial to set up the timer to one of the 6 presets (On, 2/4/6/8 hours and Twilight). Once set, the power of the connected device will be activated and deactivated by daylight and darkness daily.

#### On/Off Switch

Enables you to switch the device on or off easily; avoid unnecessarily plugging and unplugging your device.