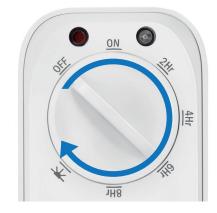

#### Just Set & Go

Easily turn the dial to set up the timer to one of the 6 presets (On, 2/4/6/8 hours and Twilight). Once set, the power of the connected device will be activated and deactivated by daylight and darkness daily.