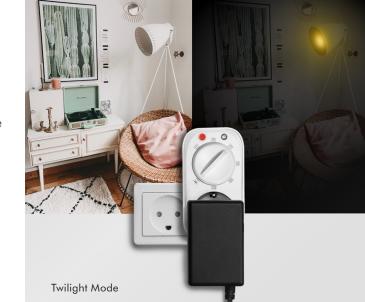

### Versatile

The timer with LED indicator and twilight sensor is excellent for automating your lighting at home or at the office.

### **Energy-Saving**

Convenient control of electronic devices helps you reduce power consumption to save costs on electricity and extend the life of your devices/appliances.

<sup>\*</sup>Do not plug in a row