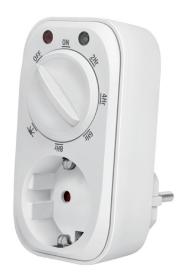

### Timer Switch with Twilight Sensor

Art. No.: ET0012

Turn OFF

The Timer Switch with Twilight Sensor can be operated conveniently and easily with the help of 6 different presets; no complicated programming required. Once set, the power of the connected device will be activated and deactivated by daylight and darkness automatically. Also, you can switch the device on or off via the On/Off switch to avoid unnecessarily plugging and unplugging the device.

#### Just Set & Go

Easily turn the dial to set up the timer to one of the 6 presets (On, 2/4/6/8 hours and Twilight). Once set, the power of the connected device will be activated and deactivated by daylight and darkness daily.

#### On/Off Switch

Enables you to switch the device on or off easily; avoid unnecessarily plugging and unplugging your device.