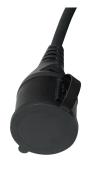

#### **Features:**

- » Connection 1: Safety plug, straight
- » Connection 2: Safety socket, straight
- » Waterproof grade: IP44
- » Cable in accordance with H07RN-F3G
- » Diameter: 3x 1.5 mm<sup>2</sup>
- » Operating voltage: 250V
- » Max current capacity: 16A
- » With safety shutter
- » Length: 5m
- » Color: Black