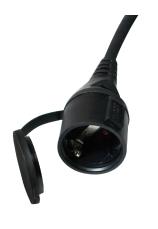

#### **Features:**

- » Connection 1: Safety plug, straight
- » Connection 2: Safety socket, straight
- » Waterproof grade: IP44
- » Cable in accordance with H07RN-F3G
- » Diameter: 3x 1.5 mm<sup>2</sup>
- » Operating voltage: 250V
- » Max current capacity: 16A
- » With safety shutter
- » Length: 5m
- » Color: Black