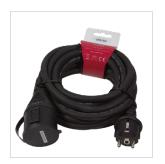

# Outdoor Extension Power Cord

Art. No.: LPS102

Extension power cord for temporary outdoor use.

#### **Features:**

- » Connection 1: Safety plug, straight
- » Connection 2: Safety socket, straight
- » Waterproof grade: IP44
- » Cable in accordance with H07RN-F3G
- » Diameter: 3x 1.5 mm<sup>2</sup>
- » Operating voltage: 250V
- » Max current capacity: 16A
- » With safety shutter
- » Length: 5m
- » Color: Black

## **Package Contents:**

» 1 x Outdoor Power Extension Cord