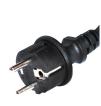

#### **Features:**

- » Connection 1: Safety plug, straight
- » Connection 2: Safety socket, straight
- » Waterproof grade: IP44
- » Cable in accordance with H07RN-F3G
- » Diameter: 3x 1.5 mm<sup>2</sup>
- » Operating voltage: 250V
- » Max current capacity: 16A
- » With safety shutter
- » Length: 5m
- » Color: Black