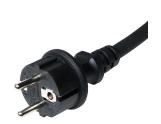

#### **Features:**

- » Connection 1: Safety plug, straight
- » Connection 2: Safety socket, straight
- » Waterproof grade: IP44
- » Cable in accordance with H07RN-F3G
- » Diameter: 3x 1.5 mm<sup>2</sup>
- » Operating voltage: 250V
- » Max current capacity: 16A
- » With safety shutter
- » Length: 5m
- » Color: Black