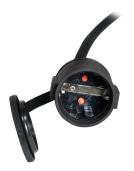

#### **Features:**

- » Connection 1: Safety plug, straight
- » Connection 2: Safety socket, straight
- » Waterproof grade: IP44
- » Cable in accordance with H07RN-F3G
- » Diameter: 3x 1.5 mm<sup>2</sup>
- » Operating voltage: 250V
- » Max current capacity: 16A
- » With safety shutter
- » Length: 5m
- » Color: Black