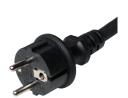

#### **Features:**

- » Connection 1: Safety plug, straight
- » Connection 2: Safety socket, straight
- » Waterproof grade: IP44
- » Cable in accordance with H07RN-F3G
- » Diameter: 3x 1.5 mm<sup>2</sup>
- » Operating voltage: 250V
- » Max current capacity: 16A
- » With safety shutter
- » Length: 5m
- » Color: Black