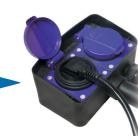

## Features:

- » 2 splash-proof safety outlets with hinged cover
- » Unique design to tidy cables by wrapping cables around the ground spike and store the plug in the plug holder
- » Rugged plastic housing
- » H07RN-F 3G 1.5mm² cable
- » Sockets angled at 45 degree
- » Power: 250V/16A, 50 Hz, max. 3500W
- » With safety shutter
- » Cable length: 2m

# 250V Max. 16A 3500W IP44

Package Contents:

<u>2m</u>

» 1 x Outlet Strip with Grond Spike 2 Sockets