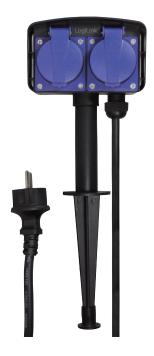

## LogiLink

Outlet Strip with Ground Spike 2 Sockets

Art. No.: LPS214

## Features:

- » 2 splash-proof safety outlets with hinged cover
- » Unique design to tidy cables by wrapping cables around the ground spike and store the plug in the plug holder
- » Rugged plastic housing
- » H07RN-F 3G 1.5mm² cable
- » Sockets angled at 45 degree
- » Power: 250V/16A, 50 Hz, max. 3500W
- » With safety shutter
- » Cable length: 2m