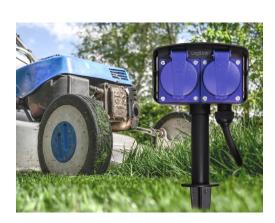

## LogiLink

Outlet Strip with Ground Spike 2 Sockets

Art. No.: LPS214

## Features:

- » 2 splash-proof safety outlets with hinged cover
- » Unique design to tidy cables by wrapping cables around the ground spike and store the plug in the plug holder
- » Rugged plastic housing
- » H07RN-F 3G 1.5mm² cable
- » Sockets angled at 45 degree
- » Power: 250V/16A, 50 Hz, max. 3500W
- » With safety shutter
- » Cable length: 2m







Outdoo





# 250V Max. 16A 3500W IP44

Package Contents:

<u>2m</u>

» 1 x Outlet Strip with Grond Spike 2 Sockets

## Package Informations:

with

Safety

Shutter

- » Packing Dimension: 380 x 145 x 88mm
- » Packing Weight: 0.82kg
- » Carton Dimension: 445 x 395 x 305mm
- » Carton Q'ty: 10pcs
- » Carton Weight: 8.8kg



\* The specifications and pictures are subject to change without notice. \*All trade names referenced are the registered namework of their respective owners.