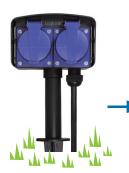

## LogiLink

Outlet Strip with Ground Spike 2 Sockets

Art. No.: LPS214

## Features:

- » 2 splash-proof safety outlets with hinged cover
- » Unique design to tidy cables by wrapping cables around the ground spike and store the plug in the plug holder
- » Rugged plastic housing
- » H07RN-F 3G 1.5mm² cable
- » Sockets angled at 45 degree
- » Power: 250V/16A, 50 Hz, max. 3500W
- » With safety shutter
- » Cable length: 2m







Outdoo





# 250V Max. 16A 3500W IP44

Package Contents:

<u>2m</u>

» 1 x Outlet Strip with Grond Spike 2 Sockets

## Package Informations:

with

Safety

Shutter

- » Packing Dimension: 380 x 145 x 88mm
- » Packing Weight: 0.82kg
- » Carton Dimension: 445 x 395 x 305mm
- » Carton Q'ty: 10pcs
- » Carton Weight: 8.8kg



\* The specifications and pictures are subject to change without notice. \*All trade names referenced are the registered namework of their respective owners.