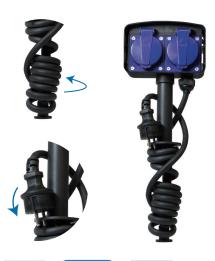

## Features:

- » 2 splash-proof safety outlets with hinged cover
- » Unique design to tidy cables by wrapping cables around the ground spike and store the plug in the plug holder
- » Rugged plastic housing
- » H07RN-F 3G 1.5mm² cable
- » Sockets angled at 45 degree
- » Power: 250V/16A, 50 Hz, max. 3500W
- » With safety shutter
- » Cable length: 2m