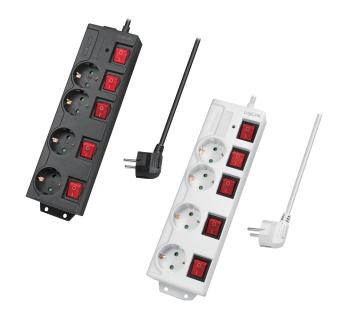

# 4-Way Power Strip with Individual Switches

Art. No.: LPS251 LPS252

Multiple outlets with individual switches provide quick and safe control for your home appliances through a single power strip - perfect for home and office.

#### **Features:**

- » Safety shutter multi-socket made of highly break-resistant polycarbonate allows you to conveniently switch up to 4 different devices individually - 1 main switch (2-pin) and 4 device switches (2-pin)
- » All switches are illuminated and thus serve for quick and safe control
- » Comes with a 1.5m cable (H05VV-F 3G1.5mm²); serves as an ideal power source for indoor use
- » Convenient screw holes for easy installation

| Art-No. | Color | EAN Code      |
|---------|-------|---------------|
| LPS251  | Black | 4052792060584 |
| LPS252  | White | 4052792060591 |