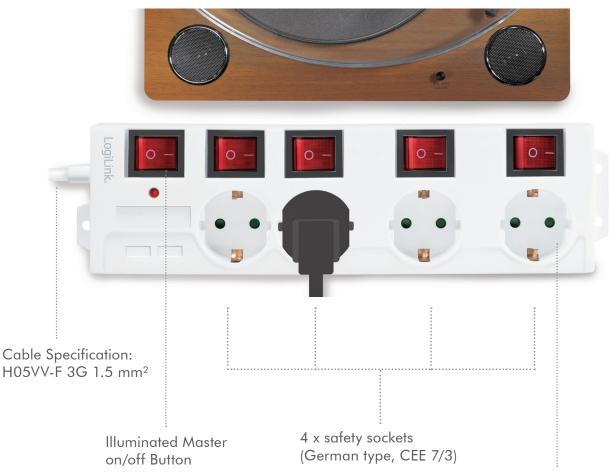

#### **Features:**

- » Safety shutter multi-socket made of highly break-resistant polycarbonate allows you to conveniently switch up to 4 different devices individually - 1 main switch (2-pin) and 4 device switches (2-pin)
- » All switches are illuminated and thus serve for quick and safe control
- » Comes with a 1.5m cable (H05VV-F 3G1.5mm²); serves as an ideal power source for indoor use
- » Convenient screw holes for easy installation