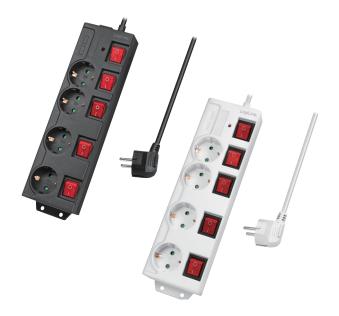

# 4-Way Power Strip with Individual Switches

Art. No.: LPS251 LPS252

Multiple outlets with individual switches provide quick and safe control for your home appliances through a single power strip - perfect for home and office.

#### **Features:**

- » Safety shutter multi-socket made of highly break-resistant polycarbonate allows you to conveniently switch up to 4 different devices individually - 1 main switch (2-pin) and 4 device switches (2-pin)
- » All switches are illuminated and thus serve for quick and safe control
- » Comes with a 1.5m cable (H05VV-F 3G1.5mm²); serves as an ideal power source for indoor use
- » Convenient screw holes for easy installation

| Art-No. | Color | EAN Code      |
|---------|-------|---------------|
| LPS251  | Black | 4052792060584 |
| LPS252  | White | 4052792060591 |