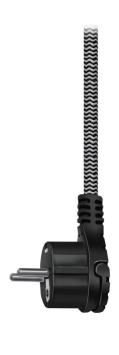

## 3-Way Braided Power Strip

Art. No.: LPS261

Multiple outlets with braided design for your home appliances through a single power strip. Safe and stylish perfect for home or office use.

#### Features:

- » 3-way socket strip with 45° inserts perfect for earthed contact plugs, angled plugs, European and contour plugs
- » Multiple sockets with safety shutter made of highly break-resistant polycarbonate allows you to conveniently switch up to 3 different devices
- » Comes with a 1.5m cable (H05VV-F 3G1.5mm<sup>2</sup>); serves as an ideal power source for indoor use
- » Durable and stylish with a braided design that resists tangling