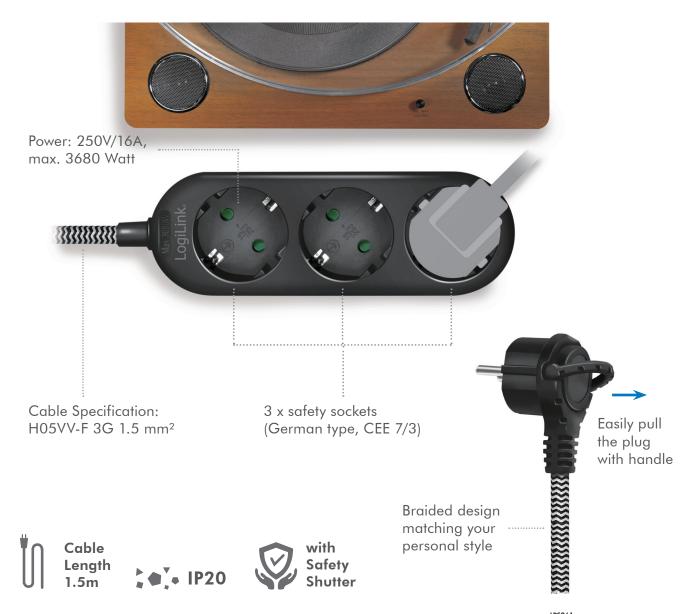

#### Features:

- » 3-way socket strip with 45° inserts perfect for earthed contact plugs, angled plugs, European and contour plugs
- » Multiple sockets with safety shutter made of highly break-resistant polycarbonate allows you to conveniently switch up to 3 different devices
- » Comes with a 1.5m cable (H05VV-F 3G1.5mm<sup>2</sup>); serves as an ideal power source for indoor use
- » Durable and stylish with a braided design that resists tangling