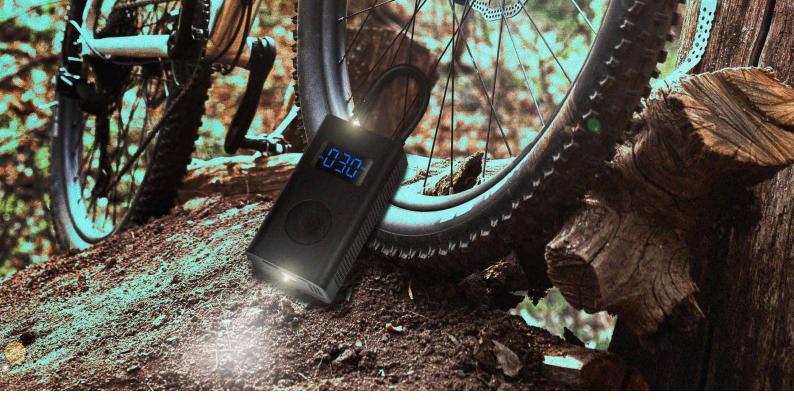

# Inflate Tire On-the-Go

This portable multi-purpose air compressor provide enough power to inflate your tire within a few minutes. The digital display allows you to set the desired tire pressure; and features auto-stop when reaching the right pressure. It makes inflating tires in an emergency is easier and more convenient.

#### **Powerful**

Built-in 4000 mAh battery quickly inflate tires when fully charged. The air compressor maximum high pressure capacity is up to 150 psi (10,3 bar). Easily pump tires of cars, motobikes, bicycles, scooters; or inflate the pool float, swimming ring, air mattress and balls.

#### **Multifunctional**

With assisting light on the front for attempting to pump the tires in darkness; built-in LED flashlight for illumination, also the warning light mode to alert passing vehicles, and SOS emergency light mode when dealing with night-time roadside emergencies.