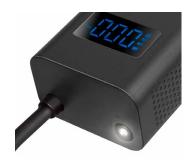

# Inflate Tire On-the-Go

This portable multi-purpose air compressor provide enough power to inflate your tire within a few minutes. The digital display allows you to set the desired tire pressure; and features auto-stop when reaching the right pressure. It makes inflating tires in an emergency is easier and more convenient.

#### **Powerful**

Built-in 4000 mAh battery quickly inflate tires when fully charged. The air compressor maximum high pressure capacity is up to 150 psi (10,3 bar). Easily pump tires of cars, motobikes, bicycles, scooters; or inflate the pool float, swimming ring, air mattress and balls.