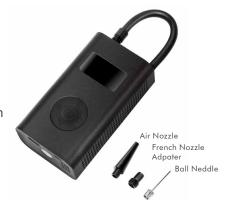

# Portable Air Compressor

For Bicycles, E-Bikes and Scooters

Art. No.: PA0265

### **Specification:**

| Battery Capacity      | 4,000 mAh (14,8 Wh)                                                              |
|-----------------------|----------------------------------------------------------------------------------|
| Battery Type          | 18650 Lithium ion battery                                                        |
| Input                 | Micro-B: 5 V/2 A (10 W max.)                                                     |
| Output                | USB-A: 5 V/ 2A (10 W max.)                                                       |
| Pressure Range        | 3–150 psi (0,2–10,3 bar)                                                         |
| Preset Pumping Modes  | Motor vehicle, motorbike, bicycle, ball                                          |
| Protections           | Over-charging, over-discharging, over-current, short-circuit, air pump over-fill |
| Flashlight Modes      | Normal, warning, SOS                                                             |
| Operating Temperature | 0–45 °C                                                                          |
| Storage Temperature   | -10–45 °C                                                                        |
| Housing Material      | ABS                                                                              |
| Nozzles               | Ball needle, air nozzle and french nozzle adapter                                |
| Dimension             | 12,7x7,14x4,54 cm (excluding inflation tube)                                     |
| Weight                | 435 g                                                                            |
| Color                 | Black                                                                            |

## **Package Contents:**

- » 1x Portable Air Compressor
- » 1x USB Charging Cable
- » 3x Nozzles
- » 1x User Manual