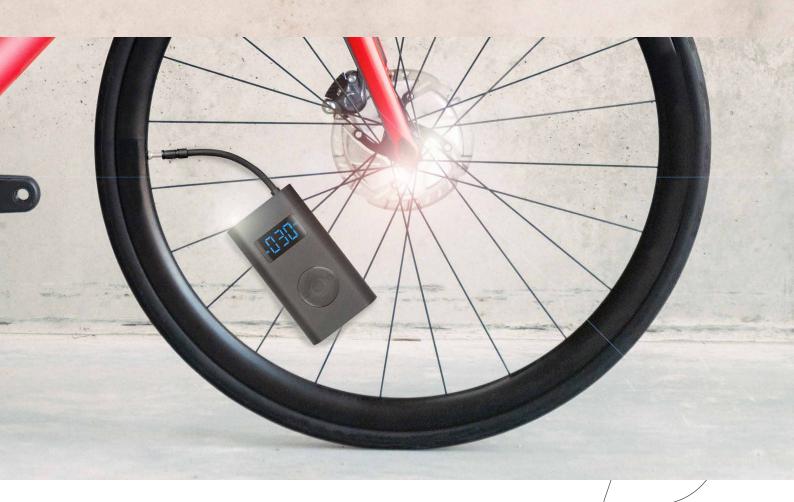

# Inflate Tire On-the-Go

This portable multi-purpose air compressor provide enough power to inflate your tire within a few minutes. The digital display allows you to set the desired tire pressure; and features auto-stop when reaching the right pressure. It makes inflating tires in an emergency is easier and more convenient.

#### **Powerful**

Built-in 4000 mAh battery quickly inflate tires when fully charged. The air compressor maximum high pressure capacity is up to 150 psi (10,3 bar). Easily pump tires of cars, motobikes, bicycles, scooters; or inflate the pool float, swimming ring, air mattress and balls.

#### Secure

LED digital screen can clearly displays the current tire pressure when you connect it. Precise inflation after presetting tire pressure, automatic stop when reaching the right pressure. Provides a safe and reliable use.

#### **Multifunctional**

With assisting light on the front for attempting to pump the tires in darkness; built-in LED flashlight for illumination, also the warning light mode to alert passing vehicles, and SOS emergency light mode when dealing with night-time roadside emergencies.

#### Convenient

Comes with a USB output port, the air compressor could be used as a power bank. Quickly charge your mobile devices for emergency. Compact and lightweight design for effortless to take it with you wherever you go.