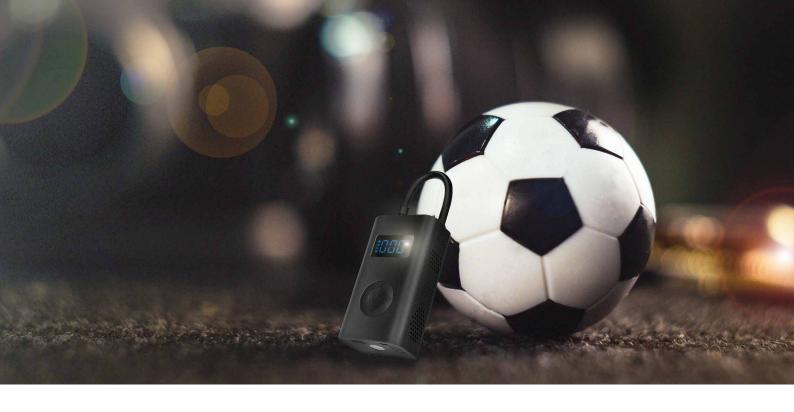

# Inflate Tire On-the-Go

This portable multi-purpose air compressor provide enough power to inflate your tire within a few minutes. The digital display allows you to set the desired tire pressure; and features auto-stop when reaching the right pressure. It makes inflating tires in an emergency is easier and more convenient.

#### **Powerful**

Built-in 4000 mAh battery quickly inflate tires when fully charged. The air compressor maximum high pressure capacity is up to 150 psi (10,3 bar). Easily pump tires of cars, motobikes, bicycles, scooters; or inflate the pool float, swimming ring, air mattress and balls.