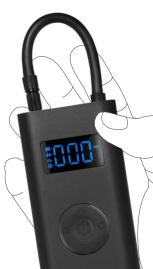

# Inflate Tire On-the-Go

This portable multi-purpose air compressor provide enough power to inflate your tire within a few minutes. The digital display allows you to set the desired tire pressure; and features auto-stop when reaching the right pressure. It makes inflating tires in an emergency is easier and more convenient.

#### Secure

LED digital screen can clearly displays the current tire pressure when you connect it. Precise inflation after presetting tire pressure, automatic stop when reaching the right pressure. Provides a safe and reliable use.