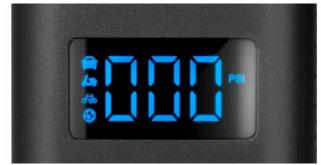

1-Click Operation

Digital Display

**Preset Modes** /Auto Stop

Fast Inflation

10W Fast Charging

**LED** Flashlight

#### Secure

LED digital screen can clearly displays the current tire pressure when you connect it. Precise inflation after presetting tire pressure, automatic stop when reaching the right pressure. Provides a safe and reliable use.