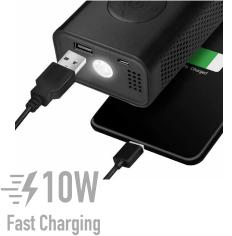

#### Convenient

Comes with a USB output port, the air compressor could be used as a power bank. Quickly charge your mobile devices for emergency. Compact and lightweight design for effortless to take it with you wherever you go.