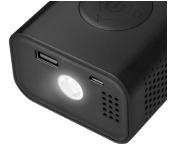

#### **Multifunctional**

With assisting light on the front for attempting to pump the tires in darkness; built-in LED flashlight for illumination, also the warning light mode to alert passing vehicles, and SOS emergency light mode when dealing with night-time roadside emergencies.

#### Convenient

Comes with a USB output port, the air compressor could be used as a power bank. Quickly charge your mobile devices for emergency. Compact and lightweight design for effortless to take it with you wherever you go.