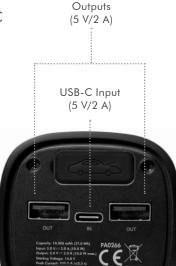

#### **Convenient & Quick**

The car jump starter designed with one USB-C input and dual USB-A outputs. Effortlessly fast charging two devices at the same time and is compatible with almost all USB devices.

2x USB-A

10W max. Total Output

## Specification:

| Capacity              | 10,000 mAh                                                                         |
|-----------------------|------------------------------------------------------------------------------------|
| Battery Type          | 60C high rate li-polymer battery                                                   |
| Vehicle Voltage       | 12 V (gasoline engines up to 6 liters and diesel engines up to 3 liters)           |
| Wattage               | 37,5 W                                                                             |
| Starting Current      | 300 A                                                                              |
| Peak Current          | 500 A                                                                              |
| Input                 | USB-C: 5 V/2 A (10 W max.)                                                         |
| Outputs               | 2xUSB-A: 5 V/ 2A (10 W max.)                                                       |
| Charging Time         | About 6 hours                                                                      |
| Protections           | High/low voltage, short-circuit, high temperature and reverse polarity protections |
| Flashlight Modes      | Steady, Strobe, SOS                                                                |
| Operating Temperature | 0–60 °C                                                                            |
| Storage Temperature   | -10–60 °C                                                                          |
| Housing Material      | Silicon gel, flame retardant ABS+PC, aluminium alloy                               |
| Dimension             | 58x58x21,2 cm                                                                      |
| Weight                | 620 g                                                                              |