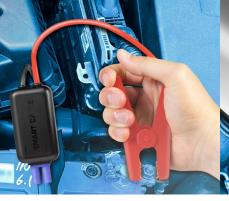

10 W Fast Charging

Connect the clamps to the vehicles battery.

Then turn on the key and start the car.

Connect the jump starter clamps cable to PA0266.

Once the vehicle is started, disconnect the clamps from the vehicle within 30 seconds.