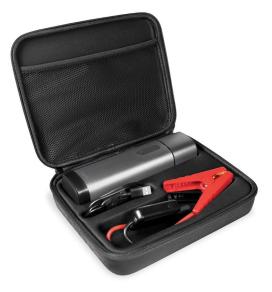

### Package Contents:

- » 1x Car Jump Starter
- » 1x Jump Starter Clamps Cable
- $\scriptstyle > \ 1x$  USB-C Charging Cable
- » 1x Tool Bag
- » 1x User Manual