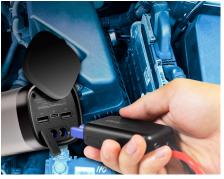

10 W Fast Charging

Connect the clamps to the vehicles battery.

Then turn on the key and start the car.

Connect the jump starter clamps cable to PA0266.

Once the vehicle is started, disconnect the clamps from the vehicle within 30 seconds.

#### **Powerful & Helpful**

Safely jump start a dead battery in seconds with this powerful 10,000 mAh portable car jump starter. Able to jump start multiple times on a single charge for most 12 V vehicles (gasoline engines up to 6 liters and diesel engines up to 3 liters).