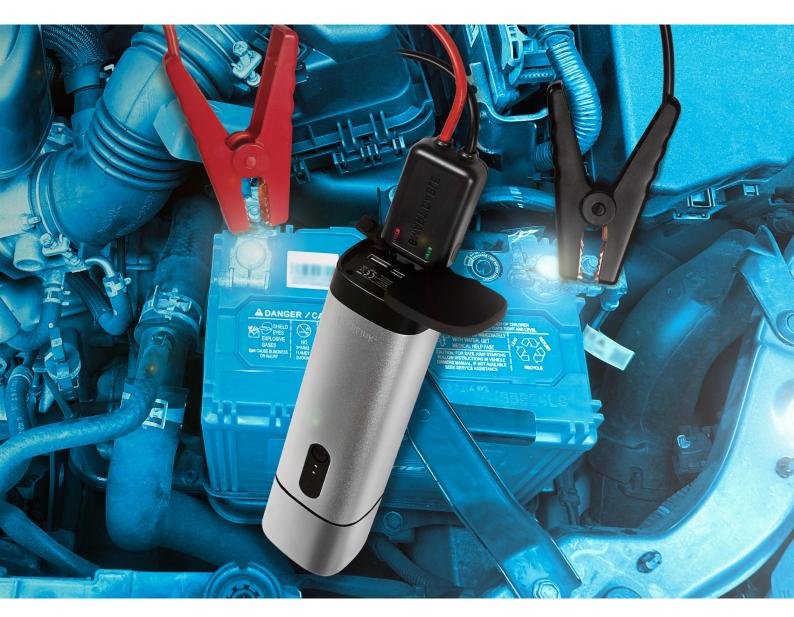

10 W Fast Charging

Connect the clamps to the vehicles battery.

Then turn on the key and start the car.

Connect the jump starter clamps cable to PA0266.

Once the vehicle is started, disconnect the clamps from the vehicle within 30 seconds.

#### **Powerful & Helpful**

Safely jump start a dead battery in seconds with this powerful 10,000 mAh portable car jump starter. Able to jump start multiple times on a single charge for most 12 V vehicles (gasoline engines up to 6 liters and diesel engines up to 3 liters).

#### **Convenient & Quick**

The car jump starter designed with one USB-C input and dual USB-A outputs. Effortlessly fast charging two devices at the same time and is compatible with almost all USB devices.