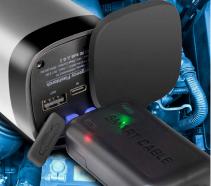

#### **Convenient & Quick**

The car jump starter designed with one USB-C input and dual USB-A outputs. Effortlessly fast charging two devices at the same time and is compatible with almost all USB devices.

2x USB-A

10W max. Total Output