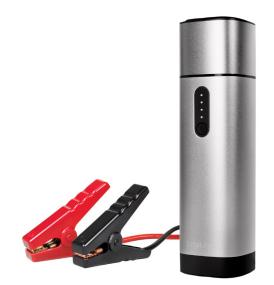

# LogiLink

10,000 mAh Portable Car Jump Starter

Art. No.: PA0266

# **Best Portable Battery Booster**

The portable jump starter power bank includes an ultra-bright LED flashlight with emergency SOS strobe and 2 fast charging ports to ensure you have the power you need in an emergency. Perfect emergency power for 12 V vehicles when you're on the road.

#### **Powerful & Helpful**

Safely jump start a dead battery in seconds with this powerful 10,000 mAh portable car jump starter. Able to jump start multiple times on a single charge for most 12 V vehicles (gasoline engines up to 6 liters and diesel engines up to 3 liters).