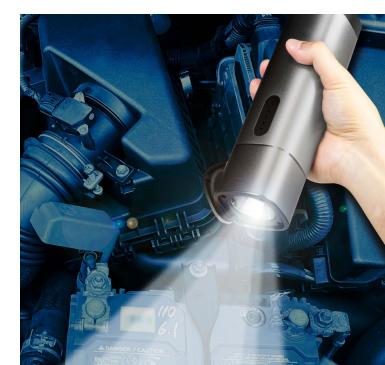

#### Handy Emergency Flashlight

Built in LED flashlight with 3 modes: Steady, SOS and Strobe. SOS mode can be used as an emergency light in the dark or to light up an entire room.