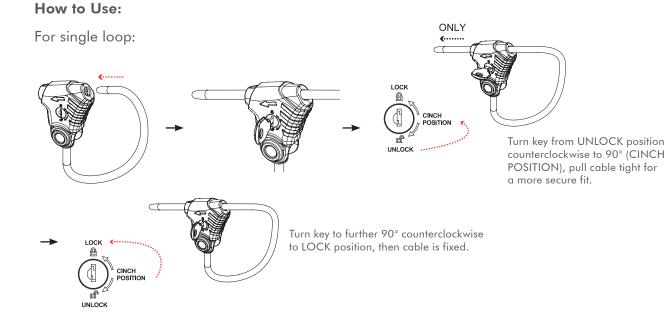

#### Features:

- » 2-meter adjustable cables for application flexibility
- » Durably designed locking mechanism fixes the cable tightly at any position
- » Cable is made from braided steel for strength and flexibility
- » Rust-resistant lock and vinyl-coated cable provide superior weather and scratch resistance
- » Can use "Single Loop" to lock one solid item, or use "Double Loop" to lock 2 objects at one
- » Cable size: Ø10mm/L2000mm
- » Lock spec.: W79.1 x D38 x H102.6mm
- Use "Single Loop" to lock one solid item