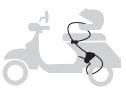

• Use "Double Loop" to lock 2 objects at one

### Adjustable Cable Lock

Art. No.: SC0220

For double loop:

RoHS compliant \* The specifications and pictures are subject to change without notice. \*All trade names referenced are the registered namework of their respective owners.