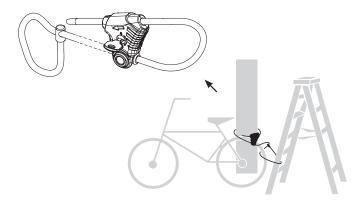

#### Features:

- » 2-meter adjustable cables for application flexibility
- » Durably designed locking mechanism fixes the cable tightly at any position
- » Cable is made from braided steel for strength and flexibility
- » Rust-resistant lock and vinyl-coated cable provide superior weather and scratch resistance
- » Can use "Single Loop" to lock one solid item, or use "Double Loop" to lock 2 objects at one
- » Cable size: Ø10mm/L2000mm
- » Lock spec.: W79.1 x D38 x H102.6mm
- Use "Single Loop" to lock one solid item

#### Best Used For:

» Bicycles

» Motorcycles, Mopeds & Scooters, ATVs

» Grills & Lawnmowers

» Tools & Ladders

\* The specifications and pictures are subject to change without notice. \*All trade names referenced are the registered namework of their respective owners.