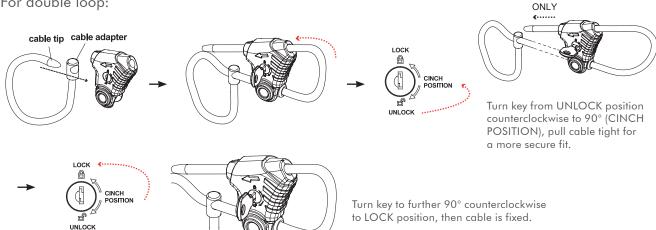

• Use "Double Loop" to lock 2 objects at one

### Adjustable Cable Lock

Art. No.: SC0220

For double loop:

RoHS compliant \* The specifications and pictures are subject to change without notice. \*All trade names referenced are the registered namework of their respective owners.