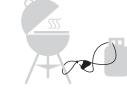

• Use "Double Loop" to lock 2 objects at one

### Adjustable Cable Lock

Art. No.: SC0220

For double loop:

RoHS compliant \* The specifications and pictures are subject to change without notice. \*All trade names referenced are the registered namework of their respective owners.