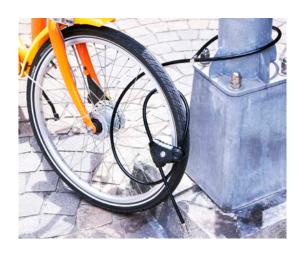

## LogiLink

Adjustable Cable Lock

Art. No.: SC0220

This durable and adjustable cable lock is to hold the cable at any position from 30cm to 2m for the perfect fit. Easily use for the indoor and outdoor applications, e.g. bicycles, motorcycles, grilles, tools and ladders.

#### Best Used For:

» Bicycles

» Motorcycles, Mopeds & Scooters, ATVs

» Grills & Lawnmowers

» Tools & Ladders

\* The specifications and pictures are subject to change without notice. \*All trade names referenced are the registered namework of their respective owners.