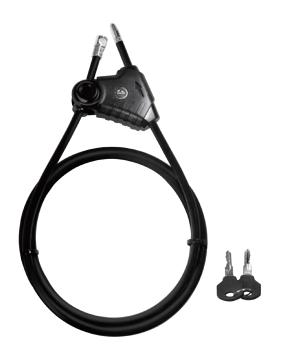

## LogiLink

Adjustable Cable Lock

Art. No.: SC0220

This durable and adjustable cable lock is to hold the cable at any position from 30cm to 2m for the perfect fit. Easily use for the indoor and outdoor applications, e.g. bicycles, motorcycles, grilles, tools and ladders.

# LogiLink

Adjustable Cable Lock

Art. No.: SC0220

Package Contents:

» 1 x Adjustable Cable Lock

» 2 x Keys