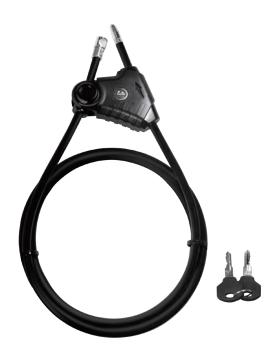

## LogiLink

Adjustable Cable Lock

Art. No.: SC0220

This durable and adjustable cable lock is to hold the cable at any position from 30cm to 2m for the perfect fit. Easily use for the indoor and outdoor applications, e.g. bicycles, motorcycles, grilles, tools and ladders.

#### Features:

- » 2-meter adjustable cables for application flexibility
- » Durably designed locking mechanism fixes the cable tightly at any position
- » Cable is made from braided steel for strength and flexibility
- » Rust-resistant lock and vinyl-coated cable provide superior weather and scratch resistance
- » Can use "Single Loop" to lock one solid item, or use "Double Loop" to lock 2 objects at one
- » Cable size: Ø10mm/L2000mm
- » Lock spec.: W79.1 x D38 x H102.6mm
- Use "Single Loop" to lock one solid item

# LogiLink

Adjustable Cable Lock

Art. No.: SC0220

Package Contents:

» 1 x Adjustable Cable Lock

» 2 x Keys