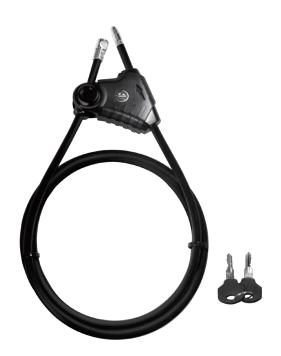

# LogiLink

Adjustable Cable Lock

Art. No.: SC0220

Package Contents:

» 1 x Adjustable Cable Lock

» 2 x Keys