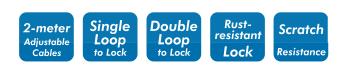

#### Features:

- » 2-meter adjustable cables for application flexibility
- » Durably designed locking mechanism fixes the cable tightly at any position
- » Cable is made from braided steel for strength and flexibility
- » Rust-resistant lock and vinyl-coated cable provide superior weather and scratch resistance
- » Can use "Single Loop" to lock one solid item, or use "Double Loop" to lock 2 objects at one
- » Cable size: Ø10mm/L2000mm
- » Lock spec.: W79.1 x D38 x H102.6mm
- Use "Single Loop" to lock one solid item