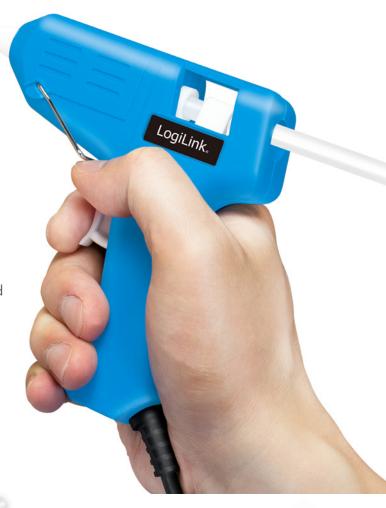

#### **Ergonomic and Safe Design**

Compact and light weight design with a built-in stand that allows the glue gun to retain a stable upright position; also includes enhanced safety features such as an insulated nozzle and safety fuse.

#### Easy to Use

Simply pop in a glue stick, warm it up for 5-7 minutes, then gently pull the trigger and start gluing.

Fits 7.2mm hot glue sticks (WZ0053)

Mini Hot Glue Gun, 10W

Art. No.: WZ0050 WZ0053

| Art-No. | Package Contents                                                 | EAN Code      |
|---------|------------------------------------------------------------------|---------------|
| WZ0050  | 1 x Mini Hot Glue Gun, 10W<br>2 x Glue Sticks<br>1 x User Manual | 4052792060874 |
| WZ0053  | 12 x Hot Glue Sticks, ø7.2 x 100mm                               | 4052792060973 |