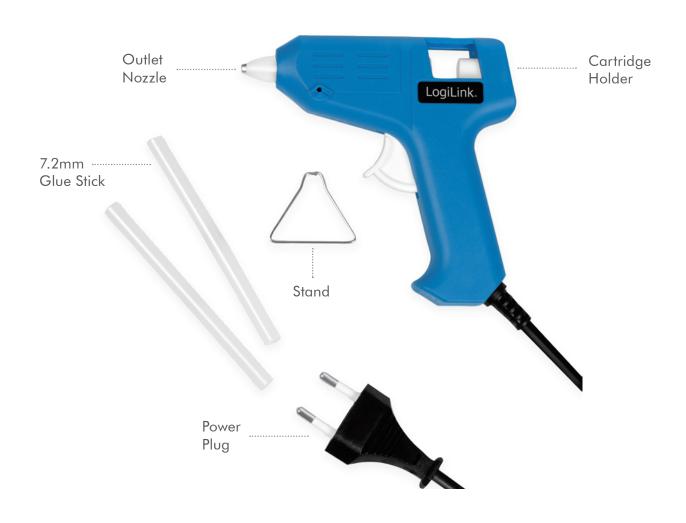

#### **Ergonomic and Safe Design**

Compact and light weight design with a built-in stand that allows the glue gun to retain a stable upright position; also includes enhanced safety features such as an insulated nozzle and safety fuse.

#### Easy to Use

Simply pop in a glue stick, warm it up for 5-7 minutes, then gently pull the trigger and start gluing.

Fits 7.2mm hot glue sticks (WZ0053)

Mini Hot Glue Gun, 10W

Art. No.: WZ0050 WZ0053

| Art-No. | Package Contents                                                 | EAN Code      |
|---------|------------------------------------------------------------------|---------------|
| WZ0050  | 1 x Mini Hot Glue Gun, 10W<br>2 x Glue Sticks<br>1 x User Manual | 4052792060874 |
| WZ0053  | 12 x Hot Glue Sticks, ø7.2 x 100mm                               | 4052792060973 |