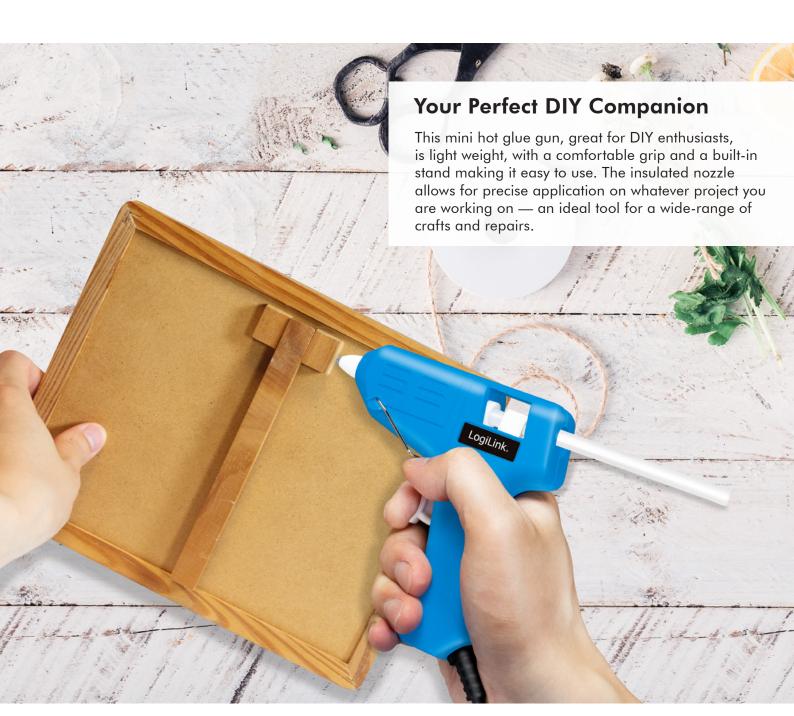

### **Glue Everything**

All purpose glue gun suitable for gluing, sealing joints, and filling gaps, as well as for crafts and decoration projects around the house.

#### **Ergonomic and Safe Design**

Compact and light weight design with a built-in stand that allows the glue gun to retain a stable upright position; also includes enhanced safety features such as an insulated nozzle and safety fuse.

#### Easy to Use

Simply pop in a glue stick, warm it up for 5-7 minutes, then gently pull the trigger and start gluing.

Fits 7.2mm hot glue sticks (WZ0053)

Mini Hot Glue Gun, 10W

Art. No.: WZ0050 WZ0053

| Art-No. | Package Contents                                                 | EAN Code      |
|---------|------------------------------------------------------------------|---------------|
| WZ0050  | 1 x Mini Hot Glue Gun, 10W<br>2 x Glue Sticks<br>1 x User Manual | 4052792060874 |
| WZ0053  | 12 x Hot Glue Sticks, ø7.2 x 100mm                               | 4052792060973 |