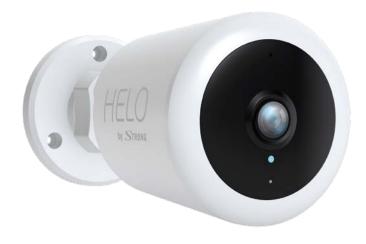

## Full HD Outdoor Security Camera CAMERA-W-OUT

Full HD quality to capture every detail

IP66 Waterproof to withstand heat, cold, rain, sun

Trigger an alarm automatically or manually

Wireless Connected

Black and White vision to capture a dark environment

### Protect your family with Helo View Camera Outdoor Camera

HELO View Outdoor Security Camera includes a Full HD outdoor camera with a wireless connection. Equipped with a 1080P Full High Definition image and a 100° wide viewing angle, the Helo View Outdoor Camera efficiently watch over your house and its surroundings, under any weather thanks to IP66 waterproof technology. Easy to install and simple to use, you can see, listen, speak, and control your family environment with Helo by Strong App. Day and night, the HELO View cameras are fully efficient thanks to motion detection and Night Vision technologies.