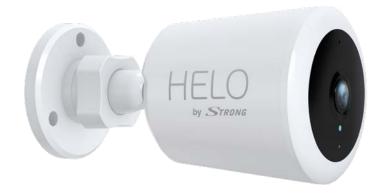

## Full HD Outdoor Security Camera CAMERA-W-OUT

Full HD quality to capture every detail

IP66 Waterproof to withstand heat, cold, rain, sun

Trigger an alarm automatically or manually

Wireless Connected

Black and White vision to capture a dark environment

### Protect your family with Helo View Camera Outdoor Camera

HELO View Outdoor Security Camera includes a Full HD outdoor camera with a wireless connection. Equipped with a 1080P Full High Definition image and a 100° wide viewing angle, the Helo View Outdoor Camera efficiently watch over your house and its surroundings, under any weather thanks to IP66 waterproof technology. Easy to install and simple to use, you can see, listen, speak, and control your family environment with Helo by Strong App. Day and night, the HELO View cameras are fully efficient thanks to motion detection and Night Vision technologies.