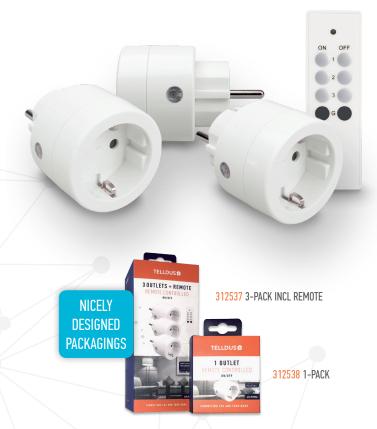

## WE ARE PROUD TO PRESENT: TELLDUS SLIM OUTLETS

Remote controlled outlets have been around for many years now. And they have always been bulky and, to be honest, quite boring design. We think it is time for a change. So we are thrilled to introduce the new and slim plugs!

They are not only stylish, but also capable of handling larger loads then before. You can now control much more then just lamps since they are certified for loads up to 3680W/16A. So feel free to use them everywhere inside the Smart Home.

- Can handle large loads 3680W/16A
- Slim design
- Available both in 3-pack and 1-pack

| Technical specifications                                                          |                                                 |                                           |                              |
|-----------------------------------------------------------------------------------|-------------------------------------------------|-------------------------------------------|------------------------------|
| Rangeca 30m (free sight)Protection classIP20FrequencyVoltageXaximum load3680W/16A |                                                 |                                           |                              |
| Item data                                                                         |                                                 |                                           |                              |
| <b>Item no</b><br>312537<br>312358                                                | <b>EAN-13</b><br>7330985125379<br>7330985125386 | <b>QTY RP/IP/OP</b> *<br>1/6/24<br>1/6/48 | <b>RP type</b><br>Box<br>Box |

\* RP = Retail packaging, IP = Inner packaging, OP = Outer packaging

These beautifully designed outlets deserves a nice packaging so we put a lot effort in designing a high-end packaging. It is also environmental friendly since it is made out of 100% recyclable paper.