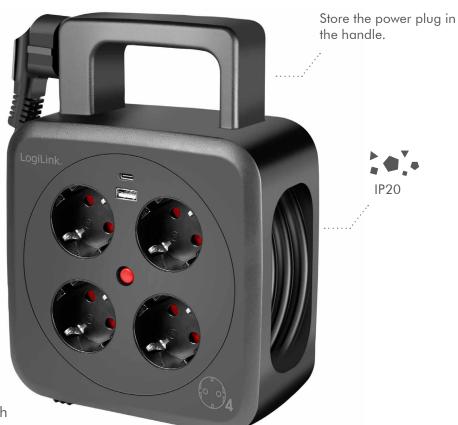

# Compact and **Lightweight Design**

Only 1 kg, easy to use and store.

#### Safe Charging with **Multiple Outlets**

4 safety sockets (CEE 7/3) with safety shutter and overload protection.

**Quick Cable Winding** Manual winding for smooth and controlled retraction.

Made in China