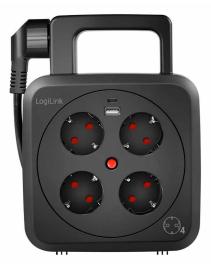

# LogiLink

Mobile Power Cable Reel 4 Way Safety Sockets and 2 USB Ports

Art. No.: LPS504

#### Safe Charging with **Multiple Outlets**

4 safety sockets (CEE 7/3) with safety shutter and overload protection.

**Quick Cable Winding** Manual winding for smooth and controlled retraction.

Made in China