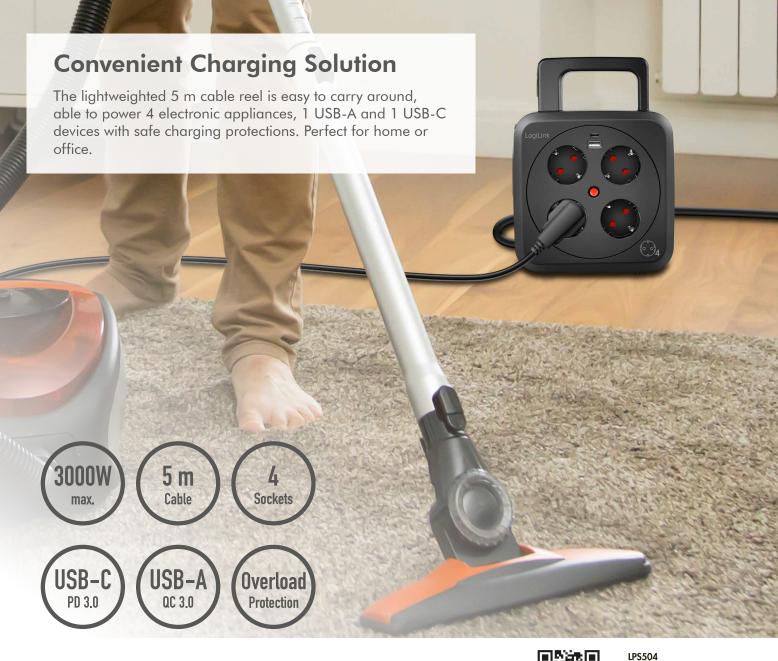

## **USB QC and PD Fast** Charging

1x USB-A QC 3.0 and 1x USB-C PD 3.0 ports for fast charging USB devices without adapters.

#### Safe Charging with **Multiple Outlets**

4 safety sockets (CEE 7/3) with safety shutter and overload protection.

**Quick Cable Winding** Manual winding for smooth and controlled retraction.

Made in China