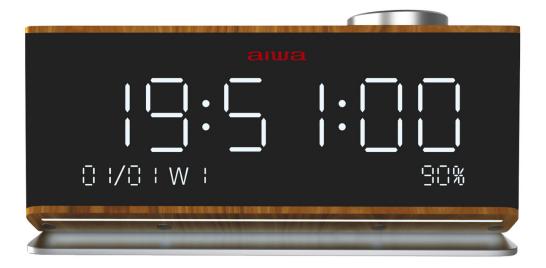

## **BIG DISPLAY / MULTIFUNCTION CLOCK & SPEAKER**

## **FEATURES**

Compact Smart Wood Design
Function BT/AUX IN/TF CARD/FM
High Quality Audio Performance
24h white LED BIG display with 3 dimmer function
Dual alarm with snooze and sleep function
Date & Night Light
Bluetooth wireless connection, Bluetooth V 5.0
Hands-free function with built-in microphone
WAV and MP3 format player
TF card reader and Aux In input
Music play/ Talk 10 hours
Power 7,5 X 2 RMS
Micro USB Charging System
DC 5V-3.7V 4000 MAH Rechargable lithium Battery
Accessories included: User manual,micro-usb nylon braided cable with aluminum shell Aux In