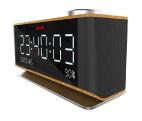

## **BIG DISPLAY / MULTIFUNCTION CLOCK & SPEAKER**

## **FEATURES**

Compact Smart Wood Design
Function BT/AUX IN/TF CARD/FM
High Quality Audio Performance
24h white LED BIG display with 3 dimmer function
Dual alarm with snooze and sleep function
Date & Night Light
Bluetooth wireless connection, Bluetooth V 5.0
Hands-free function with built-in microphone
WAV and MP3 format player
TF card reader and Aux In input
Music play/ Talk 10 hours
Power 7,5 X 2 RMS
Micro USB Charging System
DC 5V-3.7V 4000 MAH Rechargable lithium Battery
Accessories included: User manual,micro-usb nylon braided cable with aluminum shell Aux In

stereo cable (3.5mm),USB AC adaptor (2A)

Dimensions: 90 x 70 x 200 mm.

Weight:730g