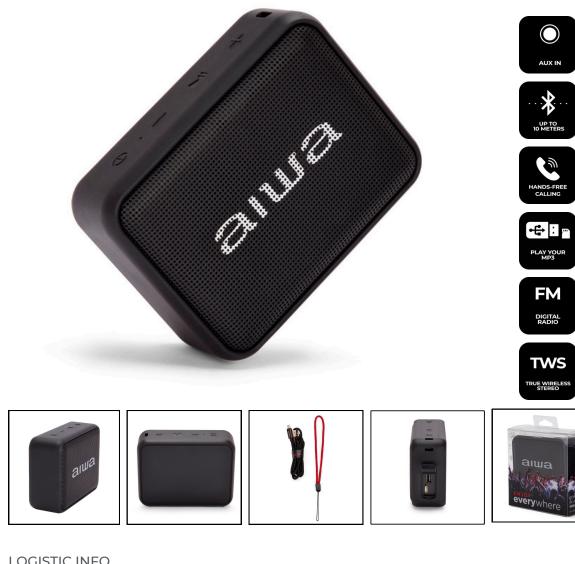

## **BS-200BKMKIII:** PORTABLE BLUETOOTH SPEAKER TWS

## **FEATURES**

- Bluetooth 5.3 works with all mobile devices
- True Wireless (TWS) works with a 2nd speaker (of the same model)
- Hands-free phone call function with built-in microphone
- High-performance wireless speakerphone with 6W RMS audio output
- Rugged metal grill and Hyperbass Quality Sound
- USB port for MP3 music playback from flash drives
- Built-in FM PLL radio with digital tuner
- IPX6: Protected against high pressure jets
- 2000mAh rechargeable lithium battery up to 12 hours of playback time
- Comfortable nylon cord strap included
- Aiwa USB-C nylon braided USB-C charging cable with aluminum housing (5V,1A capacity) included.