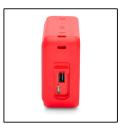

## **FEATURES**

- Bluetooth 5.3 works with all mobile devices
- True Wireless (TWS) works with a 2nd speaker (of the same model)
- Hands-free phone call function with built-in microphone
- High-performance wireless speakerphone with 6W RMS audio output
- Rugged metal grill and Hyperbass Quality Sound
- USB port for MP3 music playback from flash drives
- Built-in FM PLL radio with digital tuner
- IPX6: Protected against high pressure jets
- 2000mAh rechargeable lithium battery up to 12 hours of playback time
- Comfortable nylon cord strap included
- Aiwa USB-C nylon braided USB-C charging cable with aluminum housing (5V,1A capacity) included.