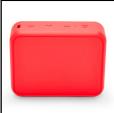

## **FEATURES**

- Bluetooth 5.3 works with all mobile devices
- True Wireless (TWS) works with a 2nd speaker (of the same model)
- Hands-free phone call function with built-in microphone
- High-performance wireless speakerphone with 6W RMS audio output
- Rugged metal grill and Hyperbass Quality Sound
- USB port for MP3 music playback from flash drives
- Built-in FM PLL radio with digital tuner
- IPX6: Protected against high pressure jets
- 2000mAh rechargeable lithium battery up to 12 hours of playback time
- Comfortable nylon cord strap included
- Aiwa USB-C nylon braided USB-C charging cable with aluminum housing (5V,1A capacity) included.

**LOGISTIC INFO** 

**SKU** BS-200RDMKIII

**DIMENSIONS** 14x11x5 cm

MASTER BOX

INNER BOX

**MULTIPLE COLORS** 

**SKU:** BS-200BKMKIII **EAN:** 8435256897005

SKU: BS-200RDMKIII EAN: 8435256897012