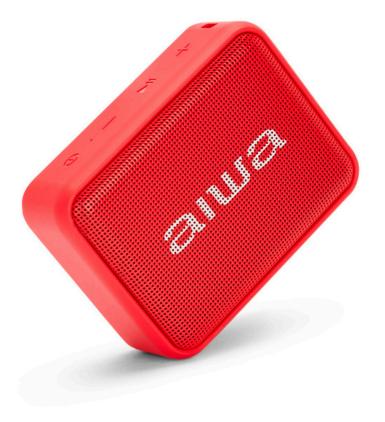

## **FEATURES**

- Bluetooth 5.3 works with all mobile devices
- True Wireless (TWS) works with a 2nd speaker (of the same model)
- Hands-free phone call function with built-in microphone
- High-performance wireless speakerphone with 6W RMS audio output
- Rugged metal grill and Hyperbass Quality Sound
- USB port for MP3 music playback from flash drives
- Built-in FM PLL radio with digital tuner
- IPX6: Protected against high pressure jets
- 2000mAh rechargeable lithium battery up to 12 hours of playback time
- Comfortable nylon cord strap included
- Aiwa USB-C nylon braided USB-C charging cable with aluminum housing (5V,1A capacity) included.