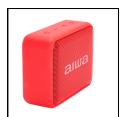

## **FEATURES**

- Bluetooth 5.3 works with all mobile devices
- True Wireless (TWS) works with a 2nd speaker (of the same model)
- Hands-free phone call function with built-in microphone
- High-performance wireless speakerphone with 6W RMS audio output
- Rugged metal grill and Hyperbass Quality Sound
- USB port for MP3 music playback from flash drives
- Built-in FM PLL radio with digital tuner
- IPX6: Protected against high pressure jets
- 2000mAh rechargeable lithium battery up to 12 hours of playback time
- Comfortable nylon cord strap included
- Aiwa USB-C nylon braided USB-C charging cable with aluminum housing (5V,1A capacity) included.

**LOGISTIC INFO** 

**SKU** BS-200RDMKIII

**DIMENSIONS** 14x11x5 cm

MASTER BOX

INNER BOX

**MULTIPLE COLORS** 

**SKU:** BS-200BKMKIII **EAN:** 8435256897005

SKU: BS-200RDMKIII EAN: 8435256897012