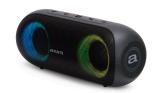

## **BLUETOOTH SPEAKER WITH RGB DUAL LIGHTING**

- Rugged and durable design.
- Powerful 20W (RMS) Audio Output, with DSP (digital signal processor) for superior sound quality.
- High performance 45mm x 2 speaker drivers with HyperBASS passive radiator.
- Bluetooth V5.0 stereo speaker system, with 10M (30 Ft.) wireless range.
- Hands free function with Built -in Microphone.
- TWS (True Wireless Stereo) capable works as a stereo pair with a 2nd speaker (same model).
- Micro-SD (TF) Card slot MP3 player.
- 3.5mm Stereo AUX-IN jack, for external device wired connection.
- Full color RGB Dual speaker lighting with 9 lighting effects.
- IPX6 Water Proof rating : Protected against High Pressure Jets.
- Compatible with Android ,IOS ,& Window Devices.
- Robust rubberized housing with twin metal grills.
- Wide Frequency Response: 60Hz 20,000 Hz.
- USB Type-C Universal Charging Port.
- 8.5 hour Music playback time, 4 hour charging time.
- Rechargeable Lithium Battery : 7.4V, 2000mAh.
- Accessories included: AUX cable 3.5mm to 3.5mm stereo plugs ,AIWA Braided Nylon USB Type-C Charging Cable with Leatherette Belt, wrist strap.
- Dimensions: 200 x 85 x 83 mm.
- Weight: 613 g.

WEIGHT:

1 088

5

**MULTIPLE COLORS** 

SKU: BST-650BK

10

EAN: 8435256898118

Л