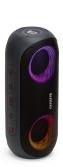

## **BLUETOOTH SPEAKER WITH RGB DUAL LIGHTING**

- Rugged and durable design.
- Powerful 20W (RMS) Audio Output, with DSP (digital signal processor) for superior sound quality.
- High performance 45mm x 2 speaker drivers with HyperBASS passive radiator.
- Bluetooth V5.0 stereo speaker system, with 10M (30 Ft.) wireless range.
- Hands free function with Built -in Microphone.
- TWS (True Wireless Stereo) capable works as a stereo pair with a 2nd speaker (same model).
- Micro-SD (TF) Card slot MP3 player.
- 3.5mm Stereo AUX-IN jack, for external device wired connection.
- Full color RGB Dual speaker lighting with 9 lighting effects.
- IPX6 Water Proof rating : Protected against High Pressure Jets.
- Compatible with Android ,IOS ,& Window Devices.
- Robust rubberized housing with twin metal grills.
- Wide Frequency Response: 60Hz 20,000 Hz.
- USB Type-C Universal Charging Port.
- 8.5 hour Music playback time, 4 hour charging time.
- Rechargeable Lithium Battery : 7.4V, 2000mAh.
- Accessories included: AUX cable 3.5mm to 3.5mm stereo plugs ,AIWA Braided Nylon USB Type-C Charging Cable with Leatherette Belt, wrist strap.
- Dimensions: 200 x 85 x 83 mm.
- Weight: 613 g.