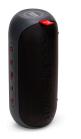

## **BLUETOOTH SPEAKER WITH RGB DUAL LIGHTING**

- Rugged and durable design.
- Powerful 20W (RMS) Audio Output, with DSP (digital signal processor) for superior sound quality.
- High performance 45mm x 2 speaker drivers with HyperBASS passive radiator.
- Bluetooth V5.0 stereo speaker system, with 10M (30 Ft.) wireless range.
- Hands free function with Built -in Microphone.
- TWS (True Wireless Stereo) capable works as a stereo pair with a 2nd speaker (same model).
- Micro-SD (TF) Card slot MP3 player.
- 3.5mm Stereo AUX-IN jack, for external device wired connection.
- Full color RGB Dual speaker lighting with 9 lighting effects.
- IPX6 Water Proof rating : Protected against High Pressure Jets.
- Compatible with Android ,IOS ,& Window Devices.
- Robust rubberized housing with twin metal grills.
- Wide Frequency Response: 60Hz 20,000 Hz.
- USB Type-C Universal Charging Port.
- 8.5 hour Music playback time, 4 hour charging time.
- Rechargeable Lithium Battery : 7.4V, 2000mAh.
- Accessories included: AUX cable 3.5mm to 3.5mm stereo plugs ,AIWA Braided Nylon USB Type-C Charging Cable with Leatherette Belt, wrist strap.
- Dimensions: 200 x 85 x 83 mm.
- Weight: 613 g.