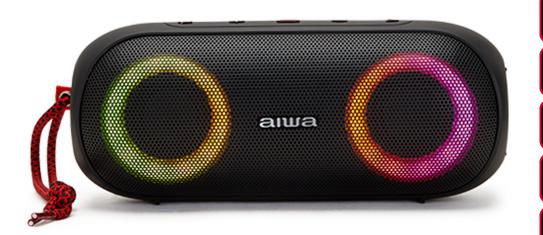

## **BLUETOOTH SPEAKER WITH RGB DUAL LIGHTING**

- Rugged and durable design.
- Powerful 20W (RMS) Audio Output, with DSP (digital signal processor) for superior sound quality.
- High performance 45mm x 2 speaker drivers with HyperBASS passive radiator.
- Bluetooth V5.0 stereo speaker system, with 10M (30 Ft.) wireless range.
- Hands free function with Built -in Microphone.
- TWS (True Wireless Stereo) capable works as a stereo pair with a 2nd speaker (same model).
- Micro-SD (TF) Card slot MP3 player.
- 3.5mm Stereo AUX-IN jack, for external device wired connection.
- Full color RGB Dual speaker lighting with 9 lighting effects.
- IPX6 Water Proof rating : Protected against High Pressure Jets.
- Compatible with Android ,IOS ,& Window Devices.
- Robust rubberized housing with twin metal grills.
- Wide Frequency Response: 60Hz 20,000 Hz.
- USB Type-C Universal Charging Port.
- 8.5 hour Music playback time, 4 hour charging time.
- Rechargeable Lithium Battery : 7.4V, 2000mAh.
- Accessories included: AUX cable 3.5mm to 3.5mm stereo plugs ,AIWA Braided Nylon USB Type-C Charging Cable with Leatherette Belt, wrist strap.
- Dimensions: 200 x 85 x 83 mm.
- Weight: 613 g.